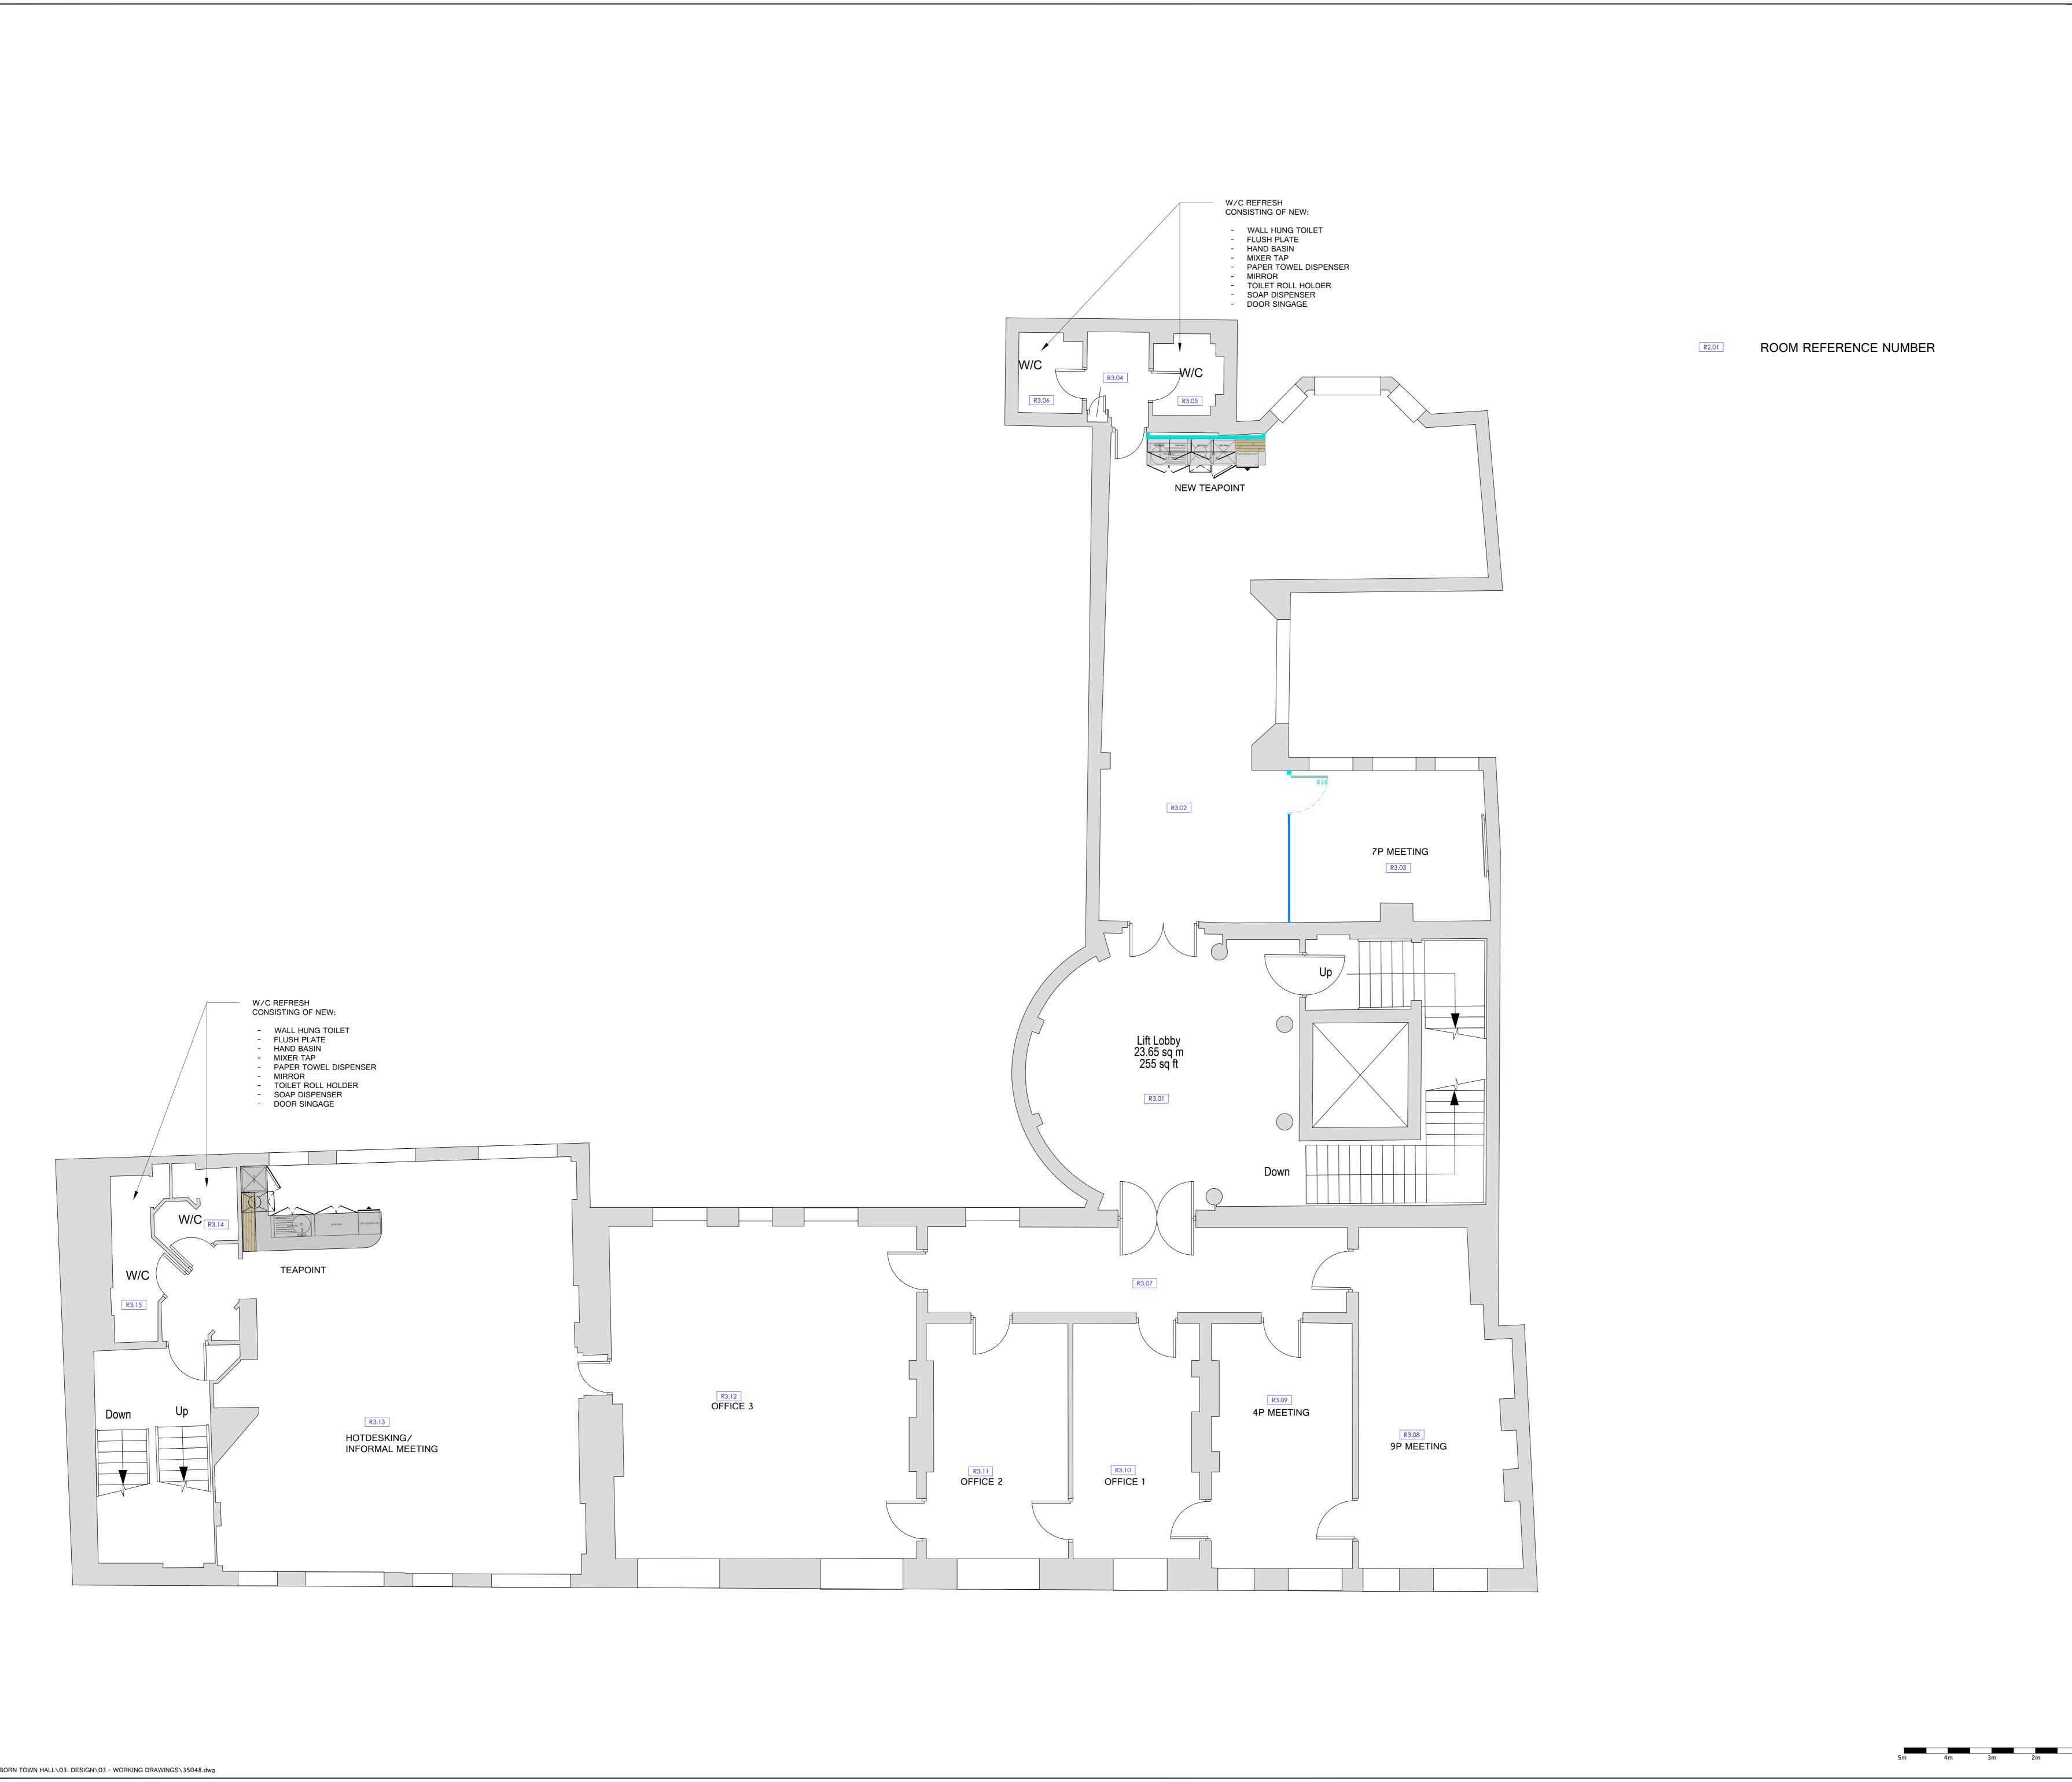

DRAWING TITLE THIRD FLOOR

GENERAL ARRANGEMENT

DWG NO: **35048-03-GA** REVISION: P1 SCALE @AO: 1:50 @ A2: 1:100

01.11.21 DRAWN BY: **JF** 

CHECKED BY: HM

C:\Users\james\Box\01. CURRENT PROJECTS\35048-HABRO-HOLBORN TOWN HALL\03. DESIGN\03 - WORKING DRAWINGS\35048.dwg