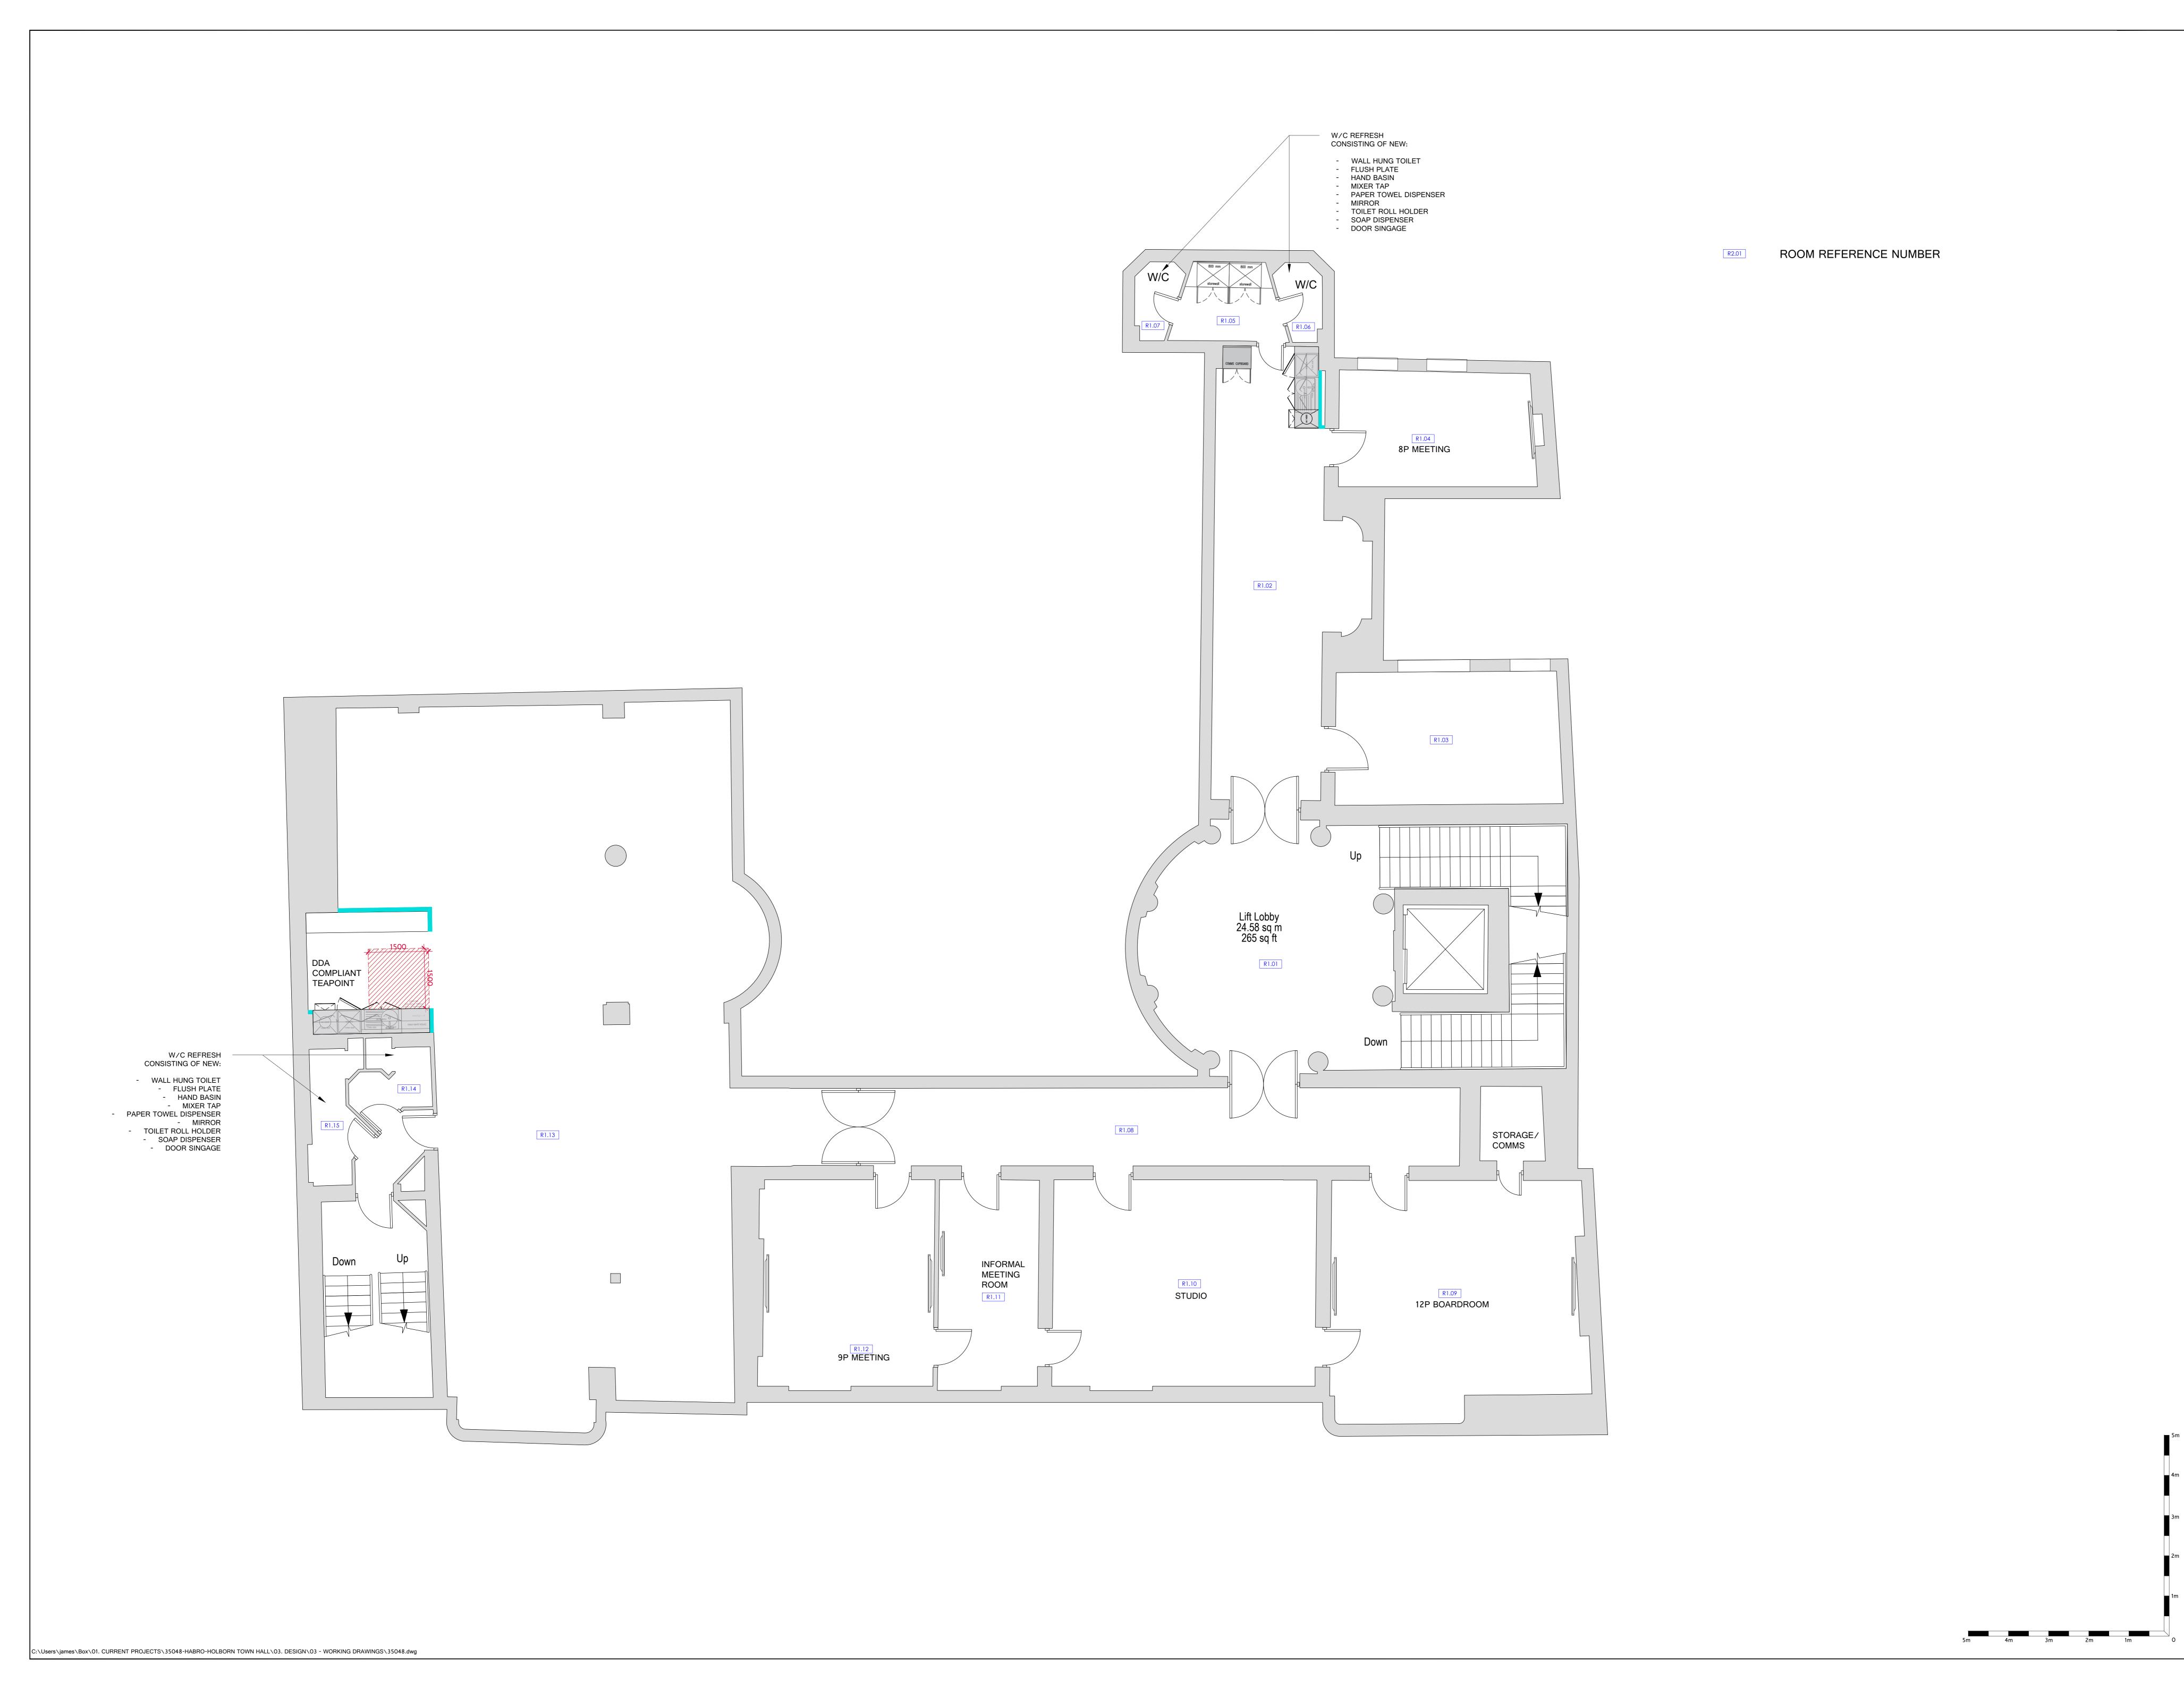

PROJECT ADDRESS

HOLBORN TOWN HALL 193 - 197 HIGH HOLBORN LONDON WC1V 7BD

DRAWING TITLE

FIRST FLOOR GENERAL ARRANGEMENT

DWG NO: 35048-01-GA

REVISION: P1

DATE: 01.11.21

DRAWN BY: JF