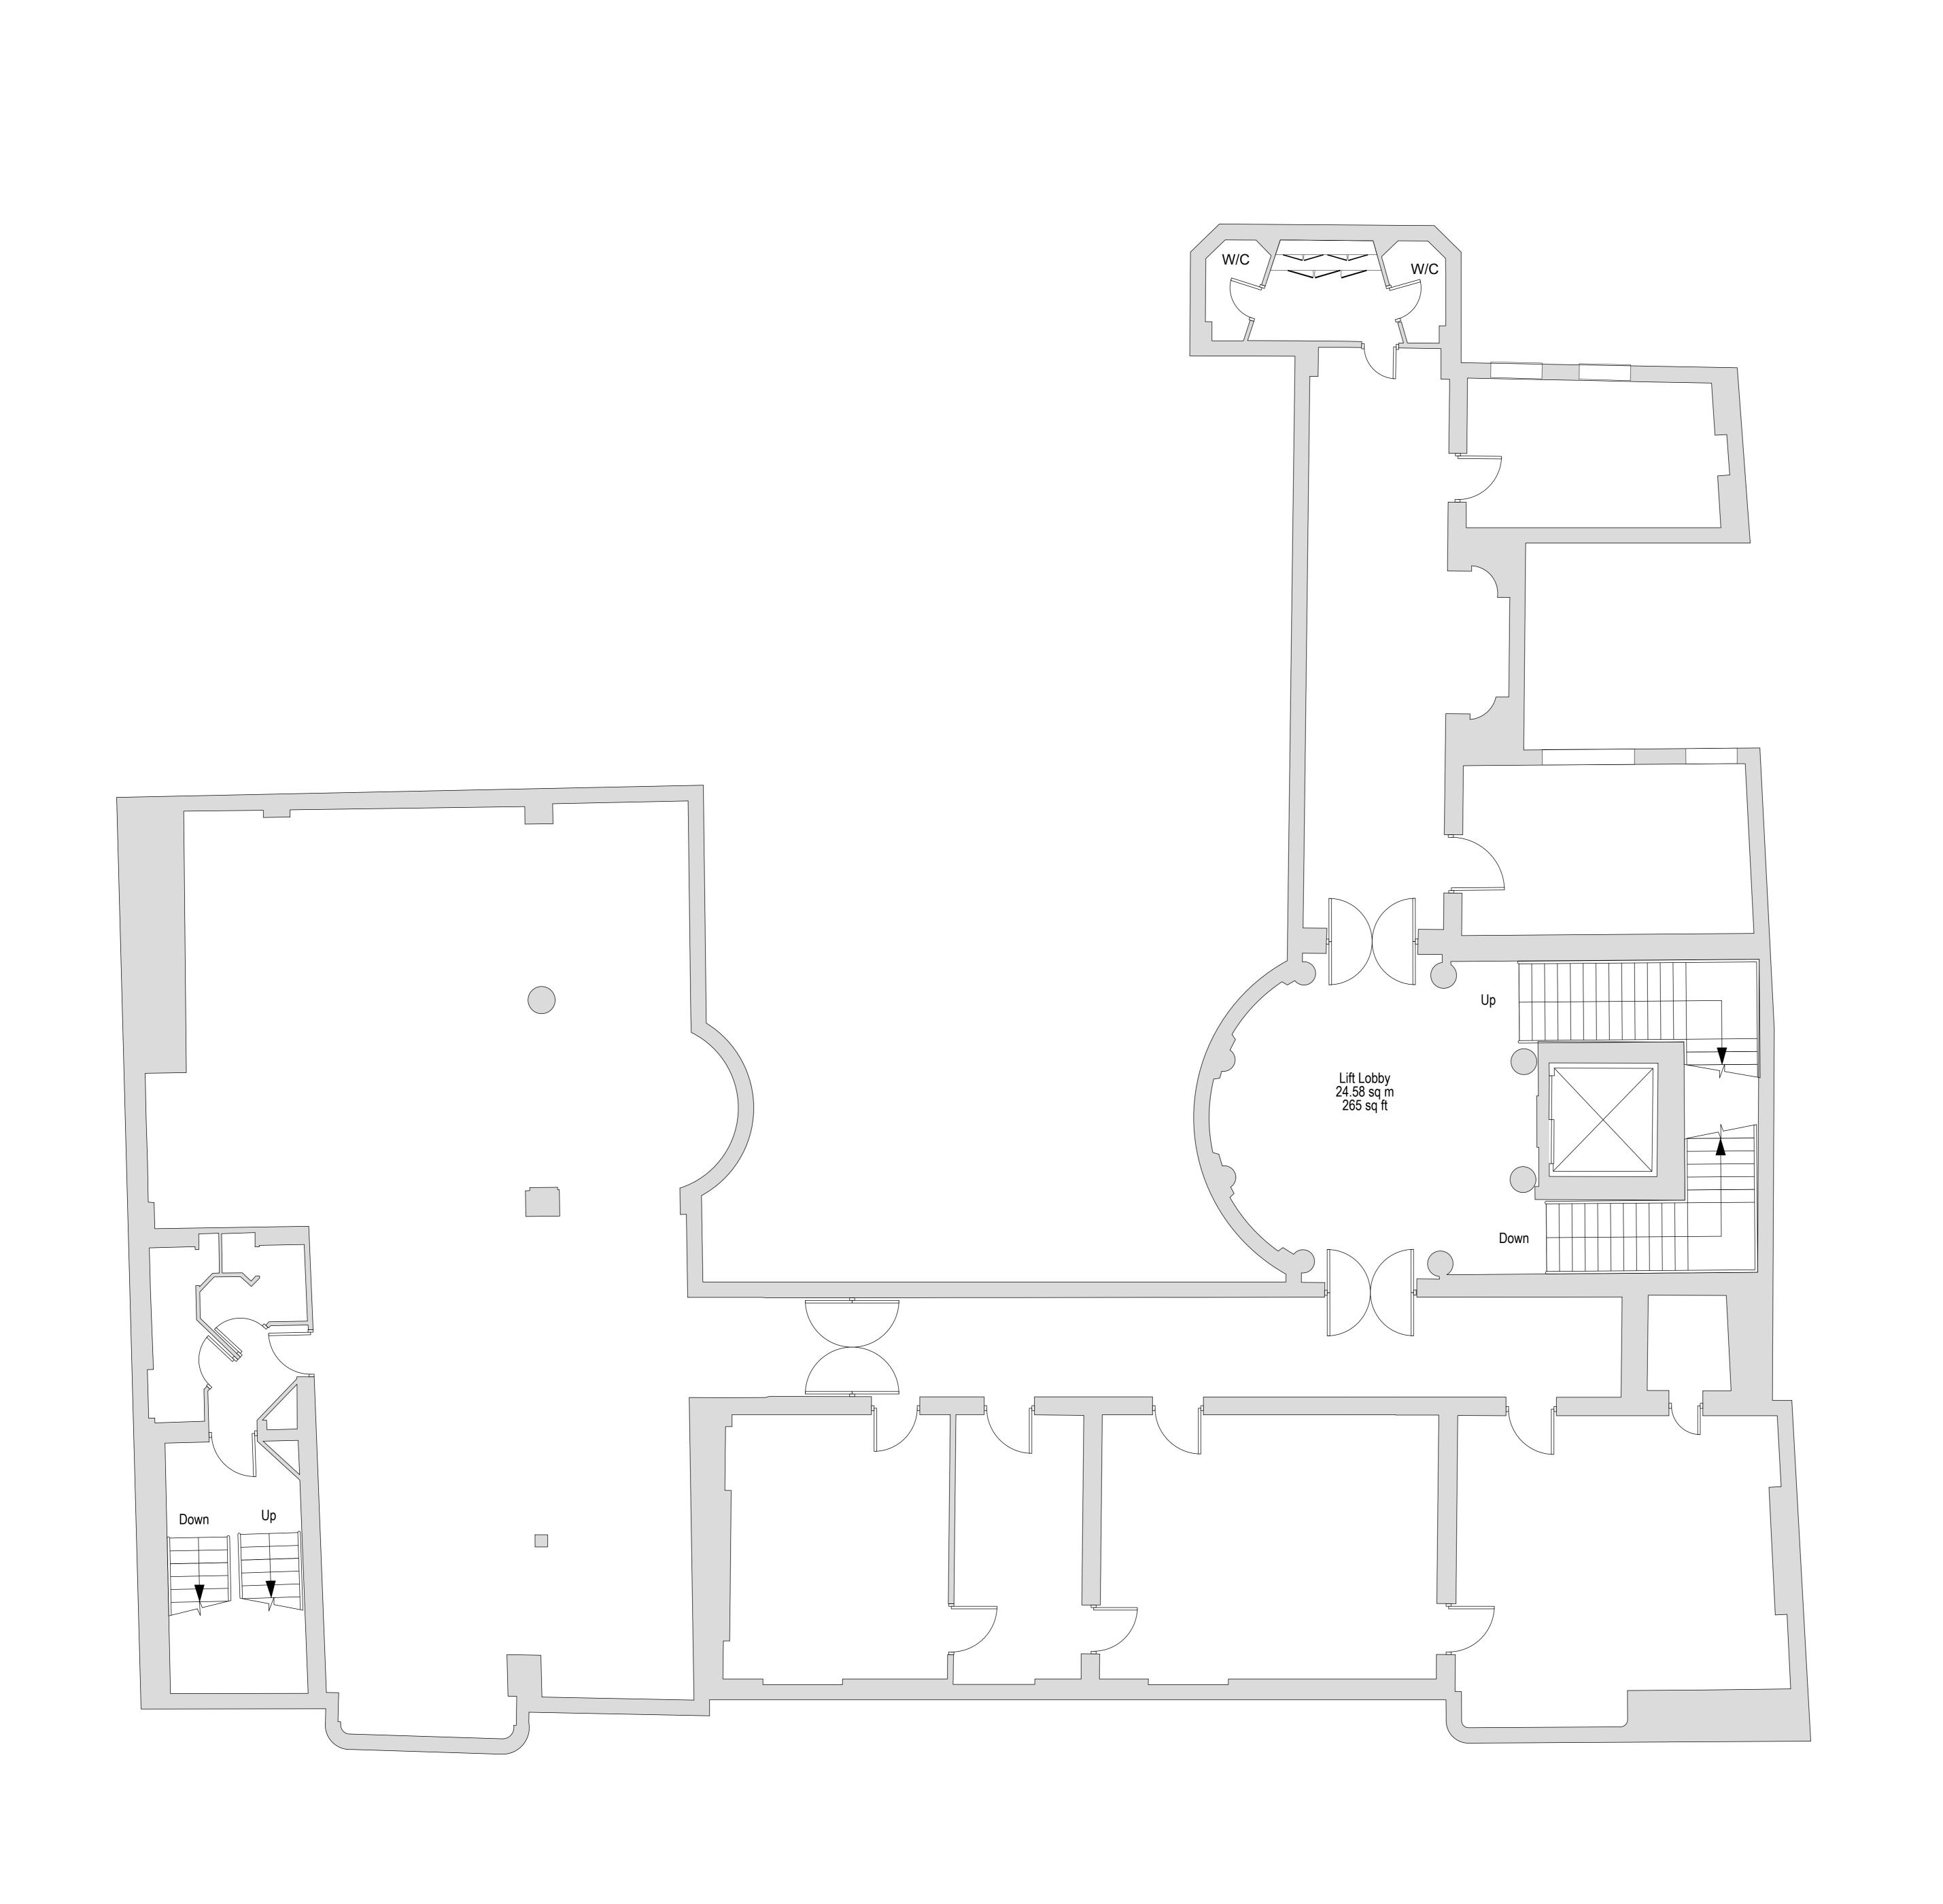

## PROJECT ADDRESS

HOLBORN TOWN HALL 193 - 197 HIGH HOLBORN LONDON WC1V 7BD

DRAWING TITLE

FIRST FLOOR EXISTING LAYOUT

DWG NO: 35048-01-EXST

REVISION: P1

SCALE @AO: 1:50 @ A2: 1:100

DATE: 01.11.21