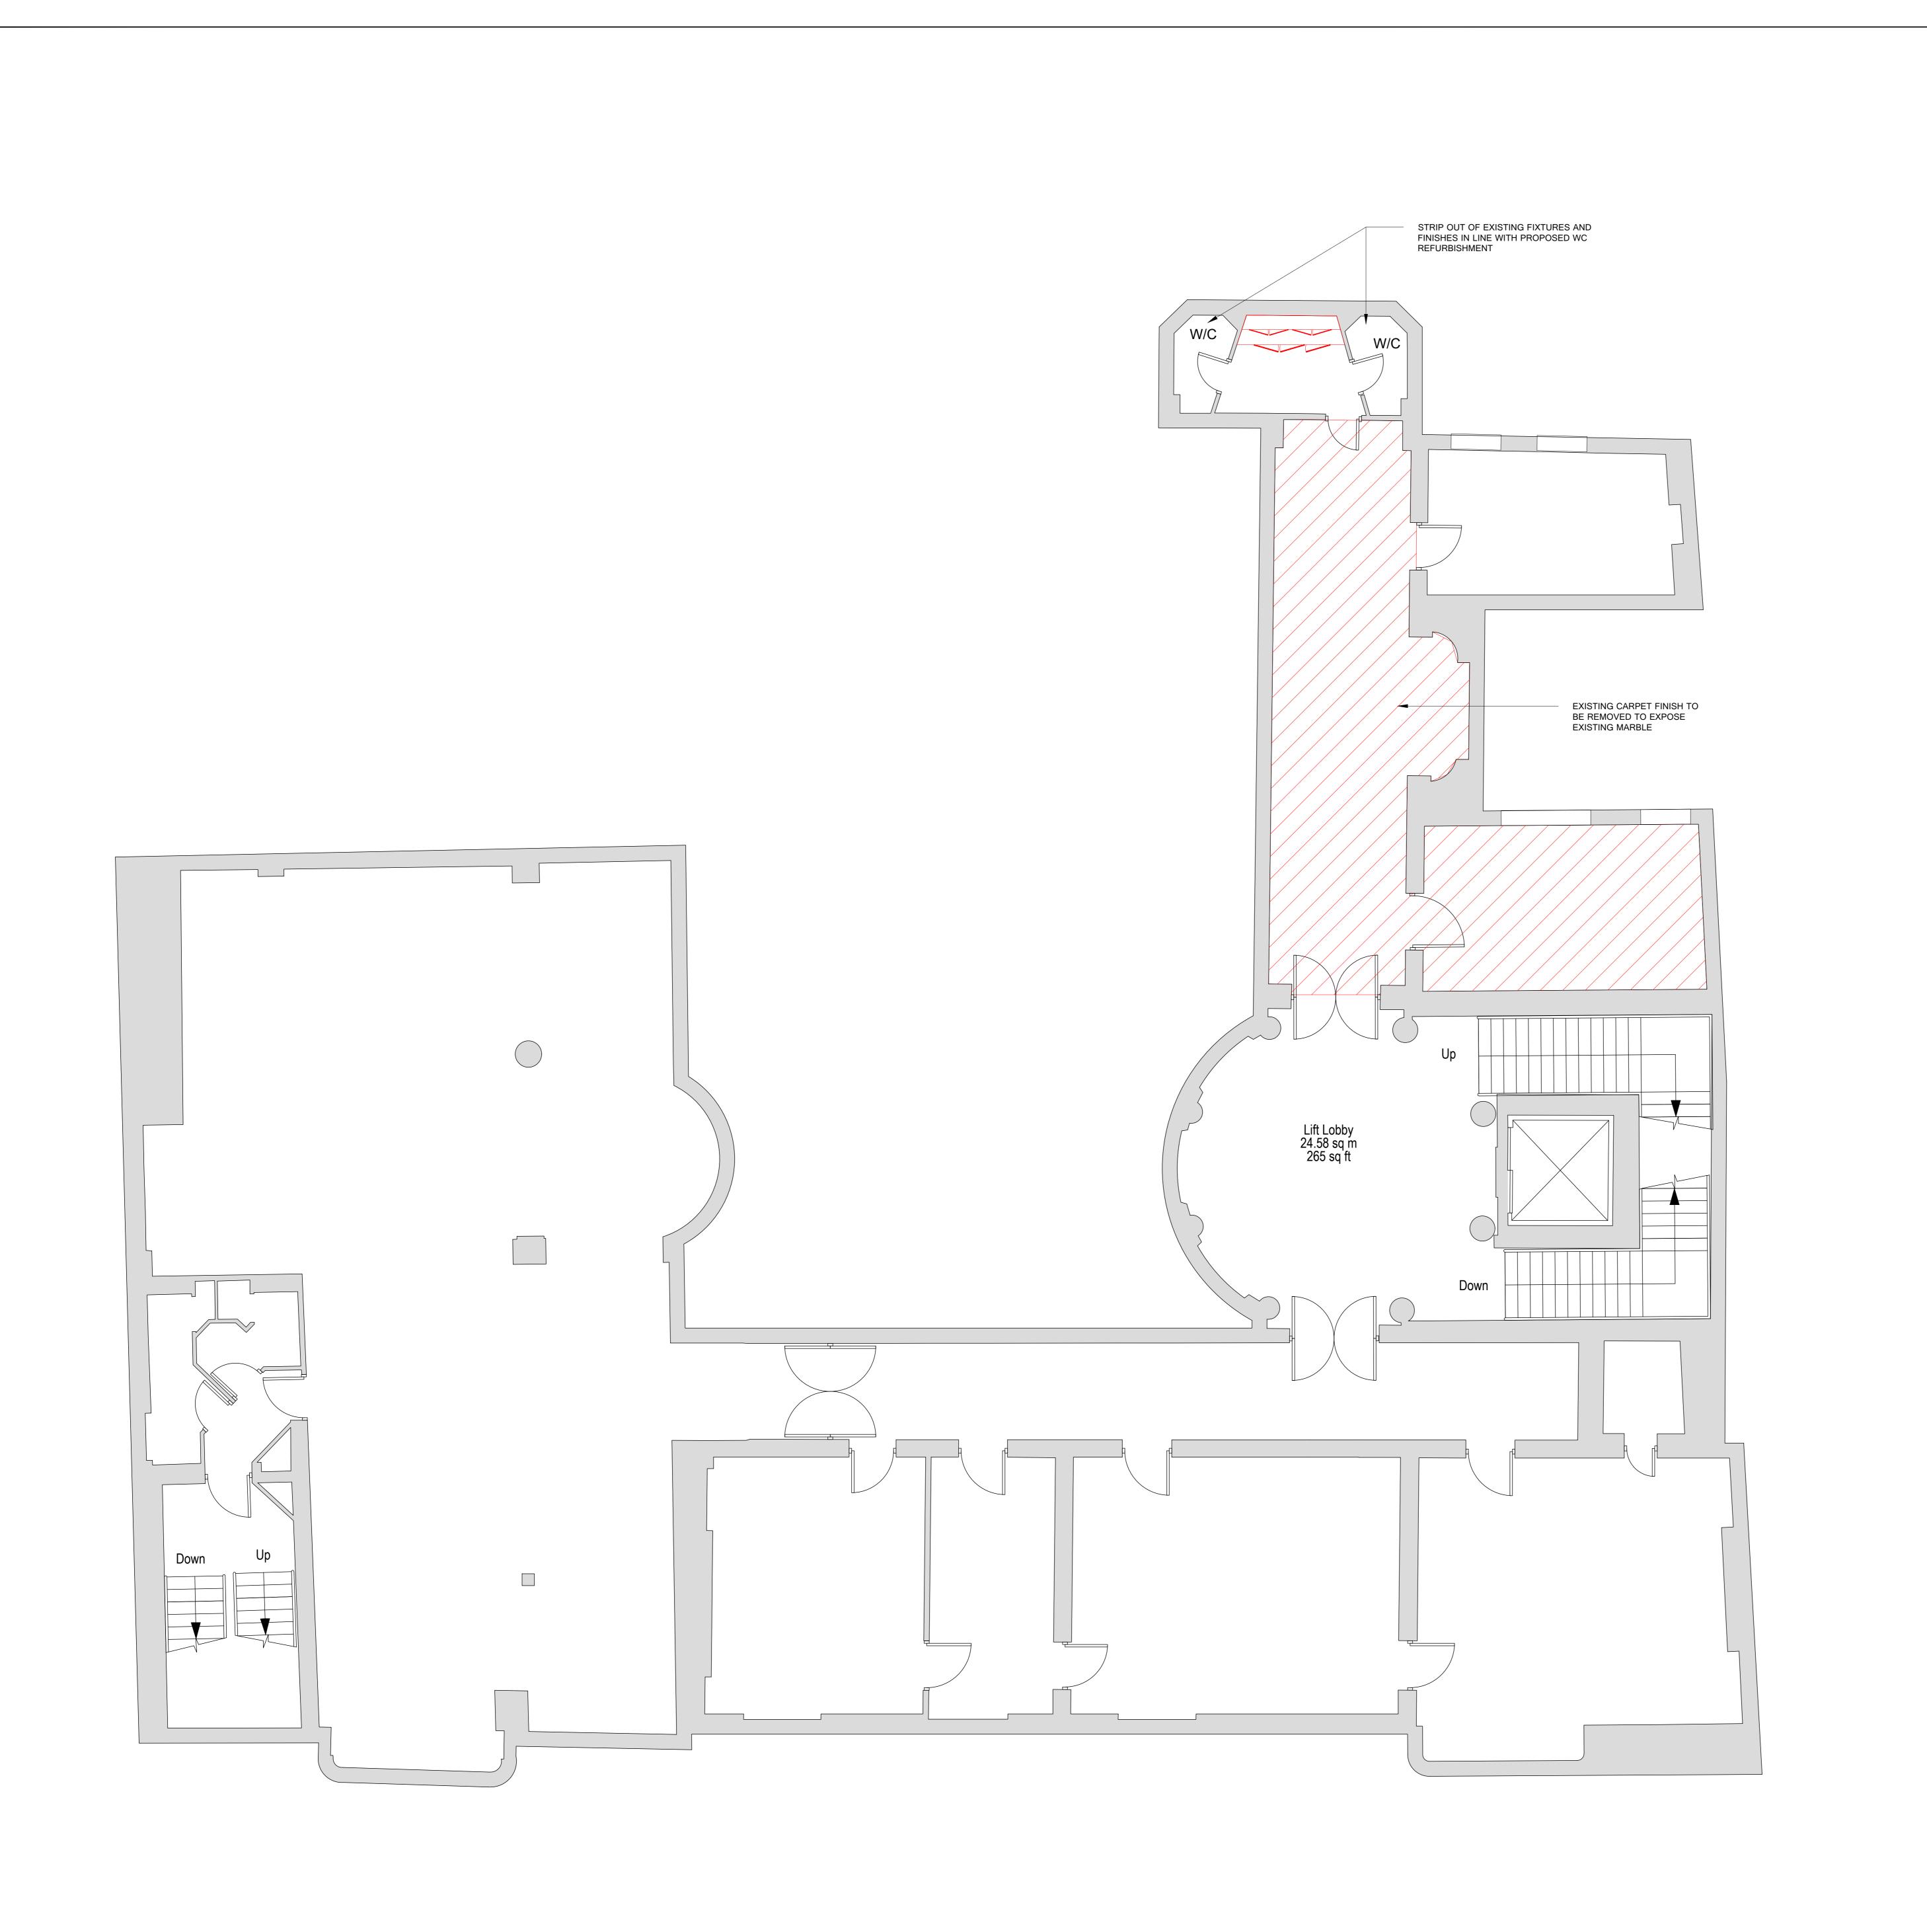

## NOTES

DEMOLITION KEY:

ITEMS TO BE REMOVED

FLOOR FINISH TO BE REMOVED

ALL ITEMS SHOWN RED ARE TO BE REMOVED. ALL WALLS, FLOORS AND CEILINGS TO BE MADE GOOD FOLLOWING DEMOLITIONS

ANY SERVICES REMOVAL TO BE DISCUSSED ON SITE

DO NOT REMOVE (WITHOUT PRIOR

DO NOT REMOVE (WITHOUT PR APPROVAL)
- FIRE ALARM SYSTEM
- SECURITY ALARM SYSTEM
- MECHANICAL SYSTEM
- ACCESS CONTROL SYSTEM
- LIGHTING

DTHREE STUDIO DO NOT ACCEPT LIABILITY FOR ANY ERRORS AND OMISSIONS ARISING FROM THE PREPARATION OF BASE BUILD DRAWINGS WHICH ARE DERIVED FROM ORIGINAL MATERIAL PROVIDED BY OTHERS.

DRAWING TITLE

FIRST FLOOR DEMOLITIONS LAYOUT

DWG NO: **35048-01-DEMO** 

REVISION: P1

SCALE @AO: 1:50 @ A2: 1:100 01.11.21 DRAWN BY: **JF** 

CHECKED BY: HM

C:\Users\james\Box\01. CURRENT PROJECTS\35048-HABRO-HOLBORN TOWN HALL\03. DESIGN\03 - WORKING DRAWINGS\35048.dwg