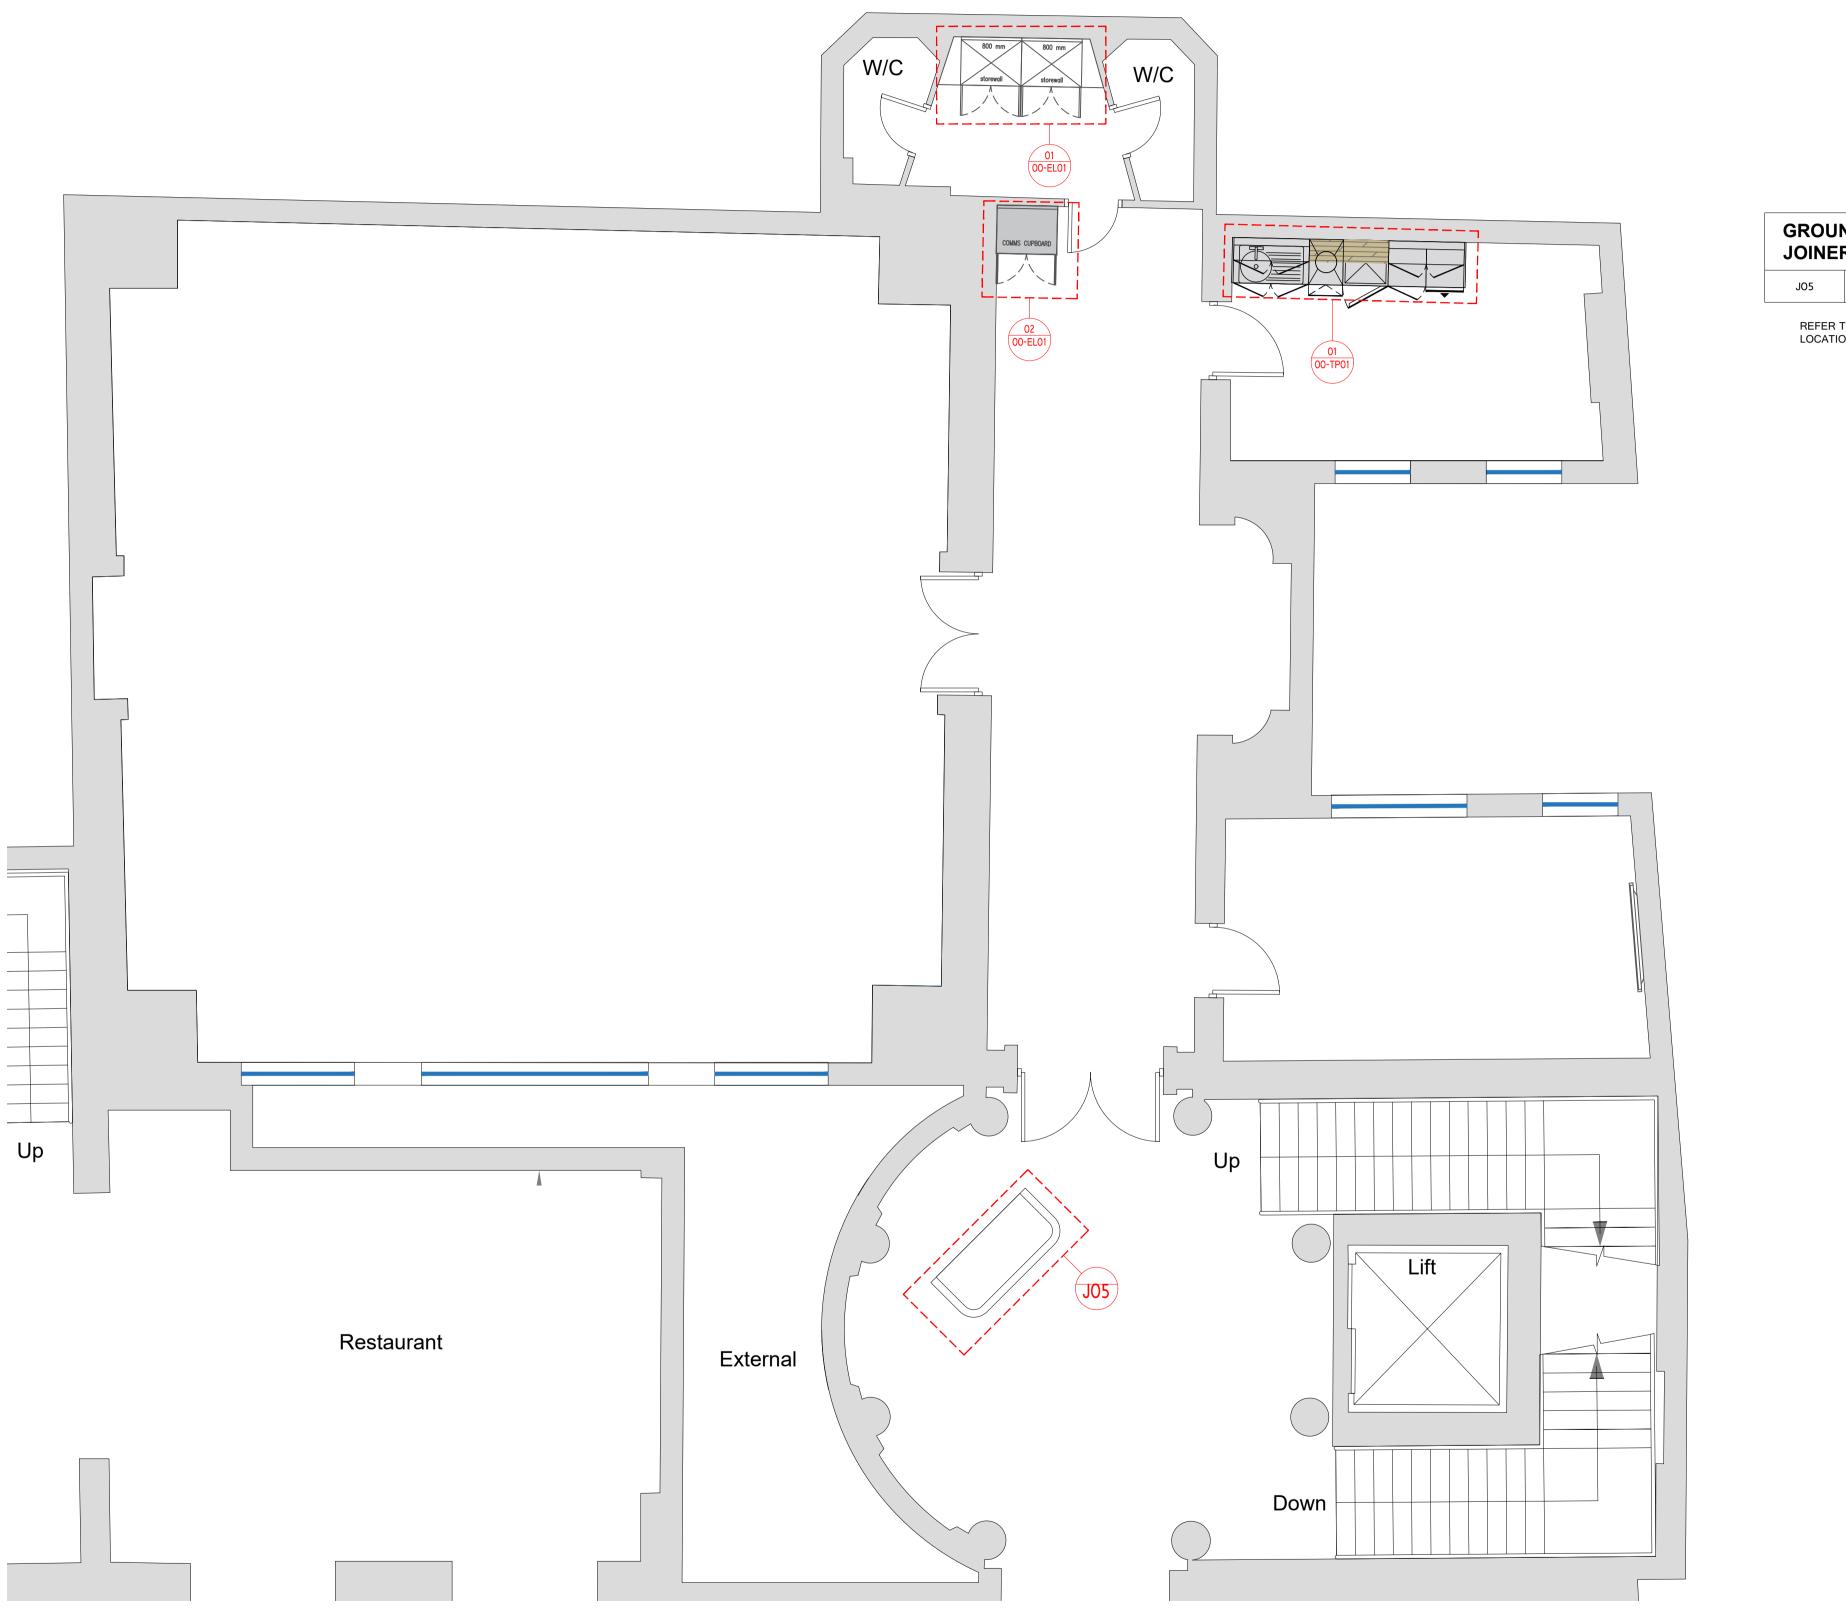

## FOR APPROVAL/COMMENT ONLY - DO NOT CONSTRUCT FROM THIS DRAWING

:\Users\james\Box\01. CURRENT PROJECTS\35048-HABRO-HOLBORN TOWN HALL\03. DESIGN\03 - WORKING DRAWINGS\35048.dwg

| - | ND FLOOR<br>RY KEY |  |
|---|--------------------|--|
|   | RECEPTION DESK     |  |

REFER TO DETAIL REFERENCE PLAN FOR LOCATION

| Dthree                                                                                                                                                                                                                                                                                                                                                                                                        |
|---------------------------------------------------------------------------------------------------------------------------------------------------------------------------------------------------------------------------------------------------------------------------------------------------------------------------------------------------------------------------------------------------------------|
| HELLO@DTHREESTUDIO.CO.UK<br>DTHREESTUDIO.CO.UK<br>020 7096 9520                                                                                                                                                                                                                                                                                                                                               |
| NOTES<br>DTHREE STUDIO DO NOT ACCEPT LIABILITY FOR ANY<br>ERRORS AND OMISSIONS ARISING FROM THE<br>PREPARATION OF BASE BUILD DRAWINGS WHICH<br>ARE DERIVED FROM ORIGINAL MATERIAL PROVIDED<br>BY OTHERS.<br>ALL DISCREPANCIES ARE TO BE REPORTED TO<br>DTHREE STUDIO.<br>GRID LINES ARE FOR REFERENCE PURPOSES ONLY.<br>ALL DIMENSIONS TO BE VERIFIED BY CONTRACTOR<br>ON SITE PRIOR TO ANY WORKS COMMENCING. |
| DO NOT SCALE FROM THIS DRAWING.<br>THIS DOCUMENT IS THE PROPERTY OF<br>DTHREE STUDIO.<br>COPYRIGHT IS RESERVED BY THEM, AND THE<br>DRAWING IS ISSUED ON THE CONDITION THAT IT IS<br>NOT COPIED, REPRODUCED OR RETAINED BY, NOR<br>DISCLOSED TO ANY UNAUTHORISED PERSON, EITHER<br>WHOLLY OR IN PART, WITHOUT THE CONSENT IN<br>WRITING FROM DTHREE STUDIO.                                                    |
| Dthree DeVono                                                                                                                                                                                                                                                                                                                                                                                                 |
| STATUS   Approval / Comment   Building Control   Contract   Construction   As-Built                                                                                                                                                                                                                                                                                                                           |
| REVISION DETAILREVDETAILBYDATEP1FIRST DRAWING ISSUEJF05.11.21                                                                                                                                                                                                                                                                                                                                                 |
|                                                                                                                                                                                                                                                                                                                                                                                                               |
| CLIENT<br>HARBO                                                                                                                                                                                                                                                                                                                                                                                               |
| PROJECT ADDRESS<br>HOLBORN TOWN HALL<br>193 - 197 HIGH HOLBORN<br>LONDON<br>WC1V 7BD                                                                                                                                                                                                                                                                                                                          |
| DRAWING TITLE<br>GROUND FLOOR<br>DETAIL REFERENCE PLAN                                                                                                                                                                                                                                                                                                                                                        |
| FOR APPROVAL     DWG NO:   35048-00-REF     REVISION:   P1                                                                                                                                                                                                                                                                                                                                                    |
| SCALE @A1: 1:50 @ A3: 1:100   DATE: 01.11.21   DRAWN BY: JF                                                                                                                                                                                                                                                                                                                                                   |
| CHECKED BY: HM                                                                                                                                                                                                                                                                                                                                                                                                |