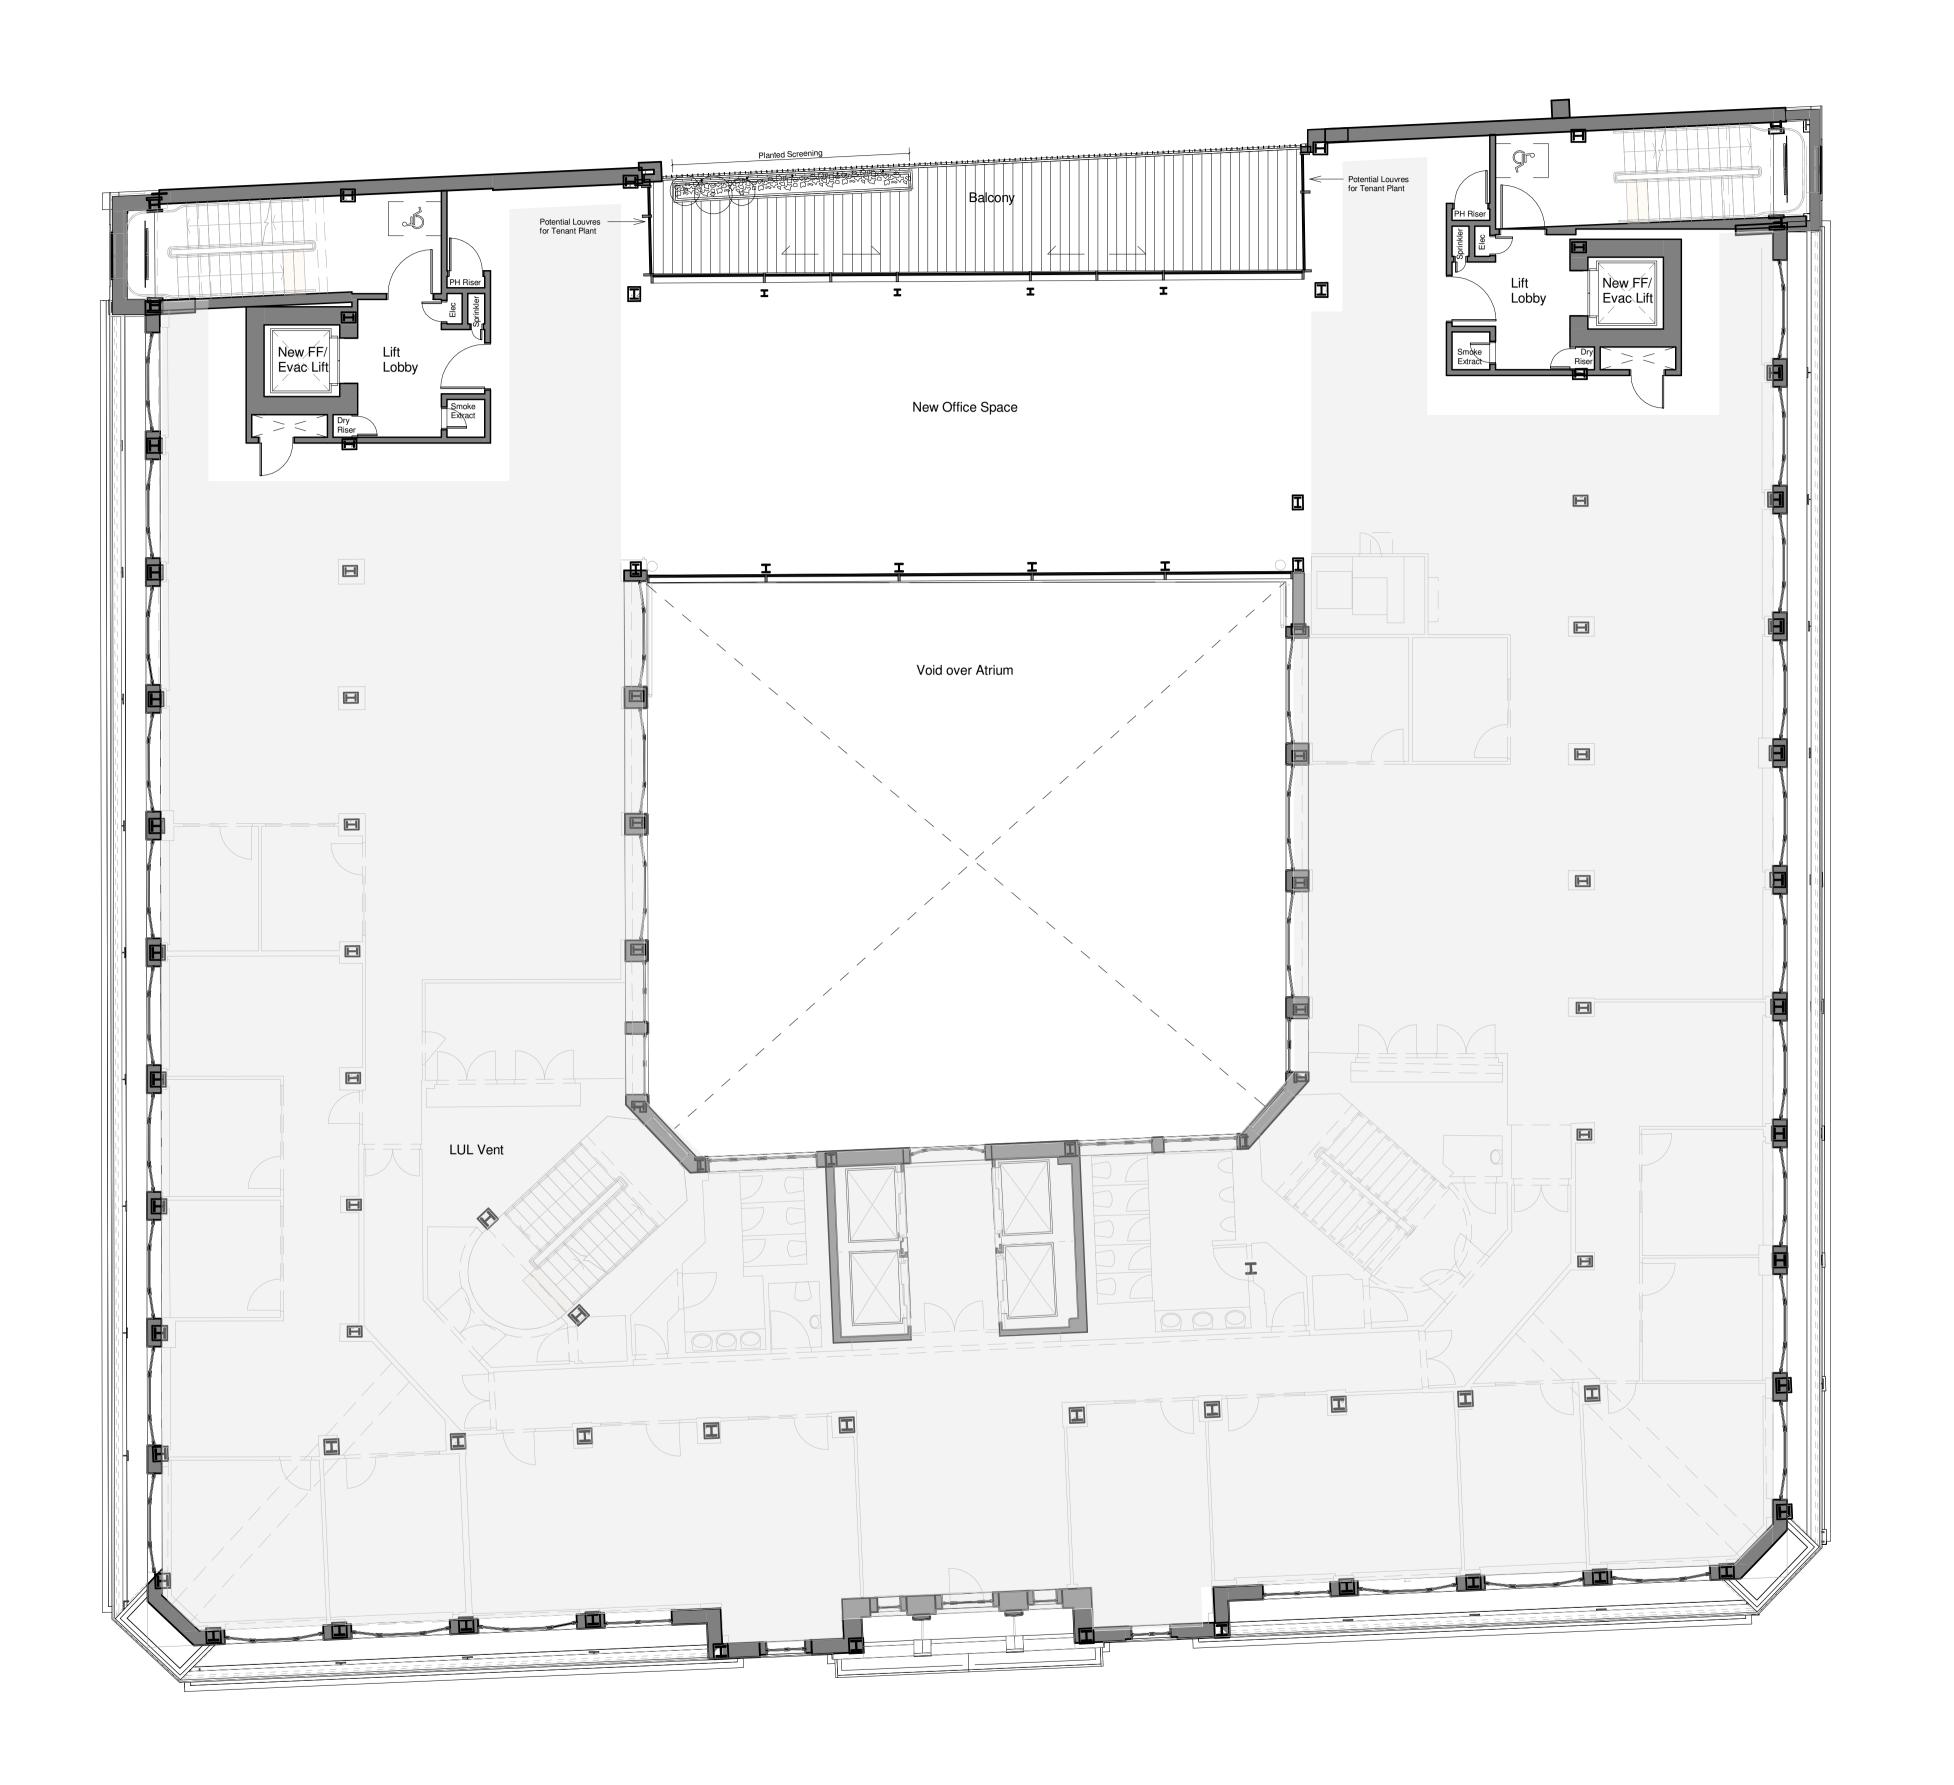

Arax Properties Ltd.

Project **Euston House** 

Drawing Title
Level 07
Planning - General Arrangement
Proposed
Scale
1:100 @ A1 / 1:200 @ A3

**Planning** 

Drawing No.
A\_PL\_P\_107 Project No. **19035**