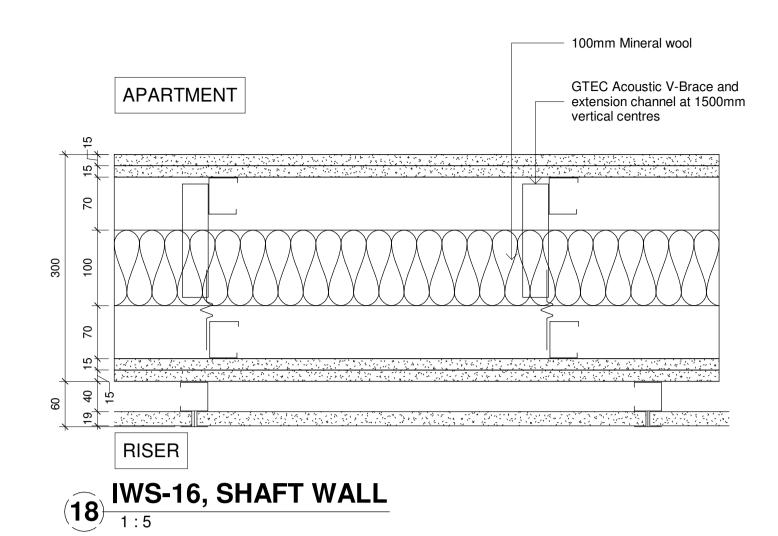

### **BETWEEN RISER & APARTMENT**

2 x 15mm GTEC dB Board 50mm C-Studs 100mm Acoustic partition Roll 50mm C-Studs 1 x 15mm dB Board outer, on 1 x 15mm dB Board 60mm GTEC CH Studs 19MMFire Core Board to riser side

Fire Rating: 60 min. to be achieved Acoustic Criteria: 50 dB D <sub>nT,w</sub> + C<sub>tr</sub> (to comply with Part E + 5dB) Target U value: 0.20 Wm<sup>2</sup>K

Please note: Patressing required in agreed location to allow for fixing items to wall. NB. Patressing read to apartments kitchen +bathroom. See elevations for extent