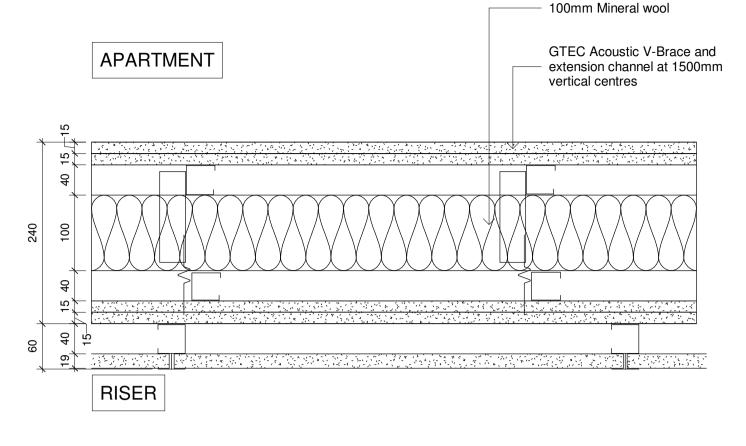

#### **BETWEEN RISER & APARTMENT**

2 x 15mm GTEC dB Board 40mm C-Studs 100mm Acoustic partition Roll 40mm C-Studs 1 x 15mm dB Board outer, on 1 x 15mm dB Board 60mm GTEC CH Studs 19MMFire Core Board to riser side

Fire Rating: 60 min. to be achieved Acoustic Criteria: 50 dB D  $_{nT,w}$  +  $C_{tr}$  (to comply with Part E + 5dB) Target U value: 0.20 Wm<sup>2</sup>K Please note: Patressing required in agreed location to allow for fixing items to wall.

NB. Patressing read to apartments kitchen +bathroom. See elevations for extent

 
 P02
 15/10/2021
 JC
 PLANNING CONDITIONS SUBMISSION

 P01
 23/09/2021
 JC
 STAGE 4 ISSUE
 REV DATE BY DESCRIPTION CHK'D astir. a2dominion