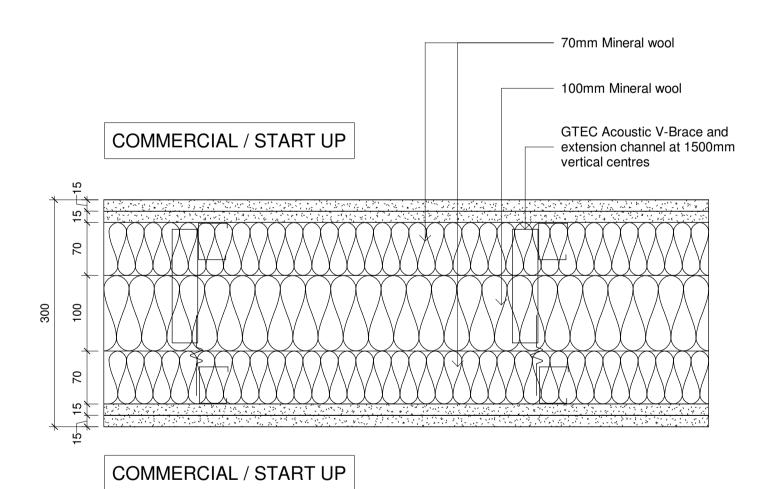

## **BETWEEN FLEXIBLE USES**

1 x 15mm Universal Board outer, on 1 x 15mm dB Board 50mm C-Studs 240mm Mineral wool insulation within cavity

50mm C-Studs

1 x 15mm Universal Board outer, on 1 x 15mm Securetex board to inner face of attack

Fire Rating: 60 min. to be achieved Acoustic Criteria: exceed the Building Regulations by 10 dB for the partitions between commercial and

commercial.

Target U value: 0.20 Wm<sup>2</sup>K

Please note: Patressing required in agreed location to allow for fixing items to wall.