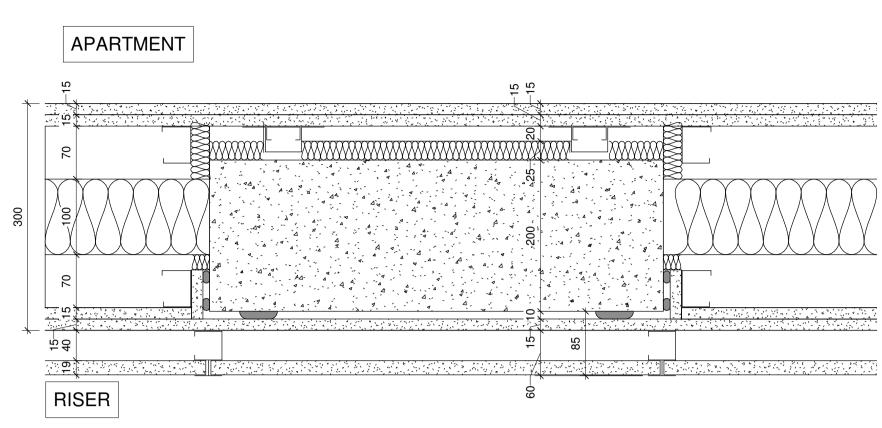

elevations for extent



# (21) IWS-19, DRY LINED PARTY WALL

## **BETWEEN FLEXIBLE USES**

1 x 15mm Universal Board outer, on 1 x 15mm dB Board 50mm C-Studs 240mm Mineral wool insulation within cavity

50mm C-Studs

1 x 15mm Universal Board outer, on 1 x 15mm Securetex board to inner face of attack

Fire Rating: 60 min. to be achieved Acoustic Criteria: exceed the Building Regulations by 10 dB for the partitions between commercial and

commercial.

Target U value: 0.20 Wm<sup>2</sup>K

Please note: Patressing required in agreed location to allow for fixing items to wall.

SBD requirements: Resilient layer to the full height of the door and 600mm either side of the doorset, the resilent layer should be timber sheathing at least 9mm thick, expanded metal or a similar resilient

material.



## 19) IWS-16A, SHAFT WALL (WITH COLUMN)

### **BETWEEN RISER & APARTMENT**

2 x 15mm GTEC dB Board 50mm C-Studs 100mm Acoustic partition Roll 50mm C-Studs 1 x 15mm dB Board outer, on 1 x 15mm dB Board 60mm GTEC CH Studs 19MMFire Core Board to riser side

Fire Rating: 60 min. to be achieved Acoustic Criteria: 50 dB D  $_{nT,w}$  +  $C_{tr}$  (to comply with Part E + 5dB) Target U value: 0.20 Wm<sup>2</sup>K

Please note: Patressing required in agreed location to allow for fixing items to wall. NB. Patressing read to apartments kitchen +bathroom. See elevations for extent



# 1WS-16B, SMOKE SHAFT WALL, EAST BLOCK

#### **BETWEEN RISER & APARTMENT**

2 x 15mm GTEC dB Board 40mm C-Studs 100mm Acoustic partition Roll 40mm C-Studs 1 x 15mm dB Board outer, on 1 x 15mm dB Board 60mm GTEC CH St