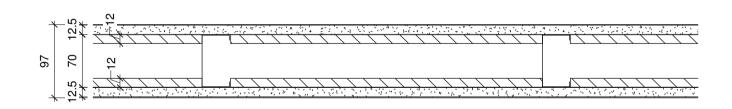

### 1 IWS-01, DRY LINED INTERNAL WALL

### **RESIDENTIAL UNITS**

12.5mm GTEC dB Board 70mm C-Studs 12.5mm GTEC dB Board

Fire Rating: 30 min. to be achieved Acoustic Criteria: 40 dB RW (to comply with Part E) U value: N/A Please note: Patressing required in agreed location to allow for fixing items to wall.