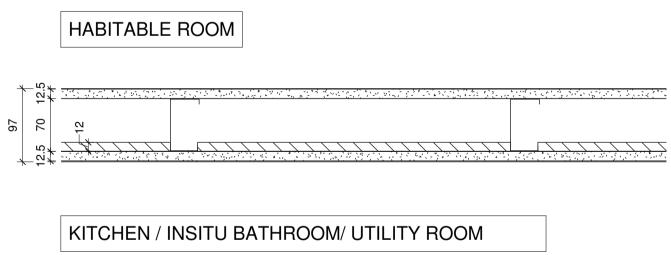

### IWS-04, DRY LINED WALL TO KITCHEN OR BATHROOM

#### **RESIDENTIAL UNITS**

12.5mm GTEC dB Board 70mm C-Studs at 400mm centres 12mm Plywood between studs, where fixing required 12.5mm GTEC dB Board

Fire Rating: 30 min. to be achieved Acoustic Criteria: 40 dB RW (to comply with Part E) U value: N/A

### IWS-05, DRY LINED WALL BETWEEN KITCHENS/ BATHROOMS

### **RESIDENTIAL UNITS INTERNAL WALL BETWEEN 2 KITCHENS & BATHROOMS**

12.5mm GTEC dB Board 12mm Plywood between studs, where fixing required 70mm C-Studs at 400mm centres 12mm Plywood between studs, where fixing required 12.5mm GTEC dB Board

Fire Rating: 30 min. to be achieved Acoustic Criteria: 40 dB RW (to comply with Part E) U value: N/A

CHK'D

SITEWIDE SHEET 1 OF 7 INTERNAL WALL TYPES 23/09/21 PRELIMINARY JC SS C340WEL PROJECT NUMBER ROLE ORIGINATOR TYPE SERIES LEVEL SERIAL 0001 A CTA DRG 30 ZZ **0001** 