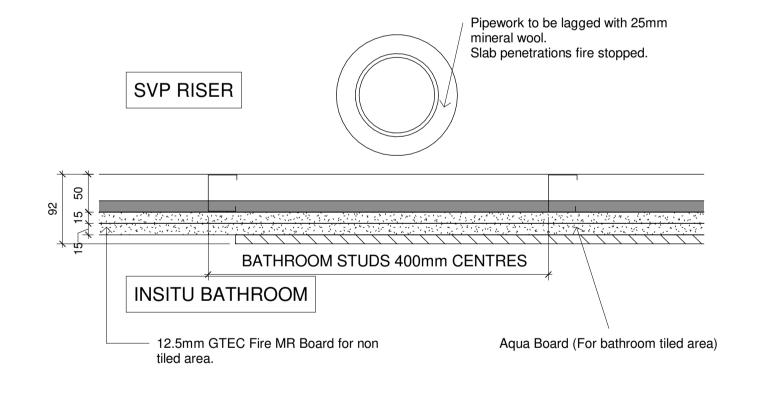

### IWS-03A, DRY LINED SVP BOXING

#### RESIDENTIAL UNITS

50mm C-Studs at 400mm C/C 18mm Plywood between studs 2x15mm GTEC dB Board

Fire Rating: 30 min. to be achieved Acoustic Criteria: 40 dB RW(to comply with Part E) U value: N/A

NOTE: ACOUSTIC PIPES TO BE ALLOWED ON WEST BLOCK COMMERCIAL SPACE UP TO SECOND FLOOR