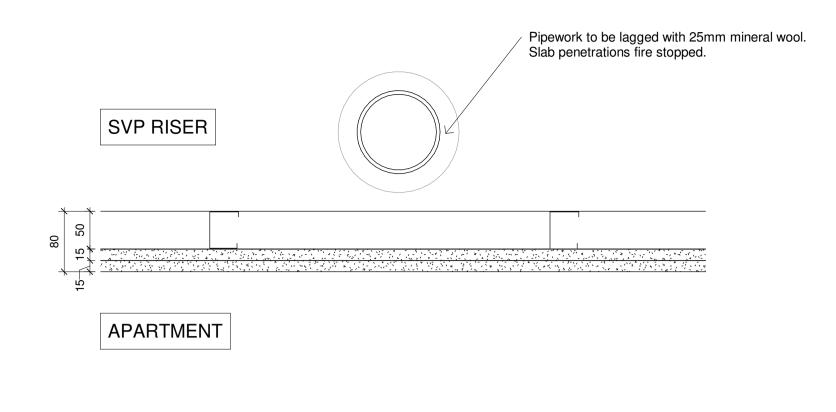

# 3 IWS-03, DRY LINED SVP BOXING

#### **RESIDENTIAL UNITS**

50mm C-Studs at 600mm centres (400mm centres where wall-tiled) 2x15mm GTEC dB Board

Fire Rating: 30 min. to be achieved Acoustic Criteria: 40 dB RW(to comply with Part E) U value: N/A Please note: Patressing required in agreed location to allow for fixing items to wall; Plywood/OSB to provide patressing for fixing items to wall.

NOTE: ACOUSTIC PIPES TO BE ALLOWED ON WEST BLOCK COMMERCIAL SPACE UP TO SECOND FLOOR.