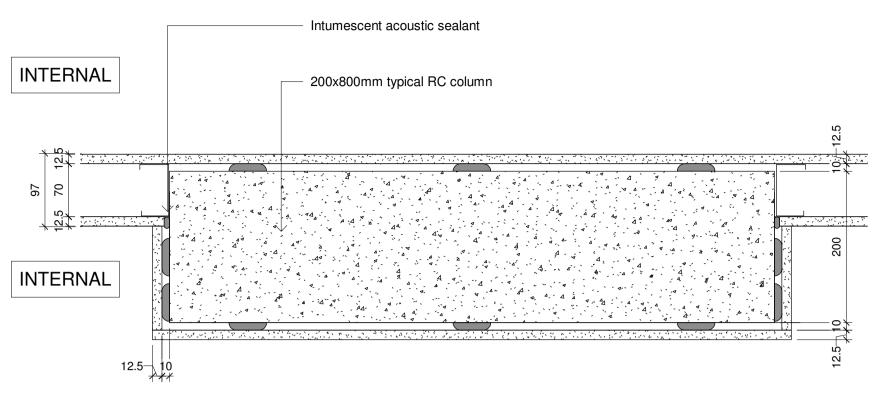

## 2 IWS-01A, DRY LINED INTERNAL WALL (WITH COLUMN)

#### **RESIDENTIAL UNITS**

12.5mm GTEC dB Board on adhesive dabs at column locations GTEC Dryliner system creating 20mm clear void at column location 25mm mineral wool to column (if required by Acoustician) RC column (depth varies) 12.5mm GTEC dB Board on adhesive dabs at column locations

Fire Rating: 30 min. to be achieved Acoustic Criteria: 40 dB RW(to comply with Part E) Please note: Patressing required in agreed location to allow for fixing items to wall