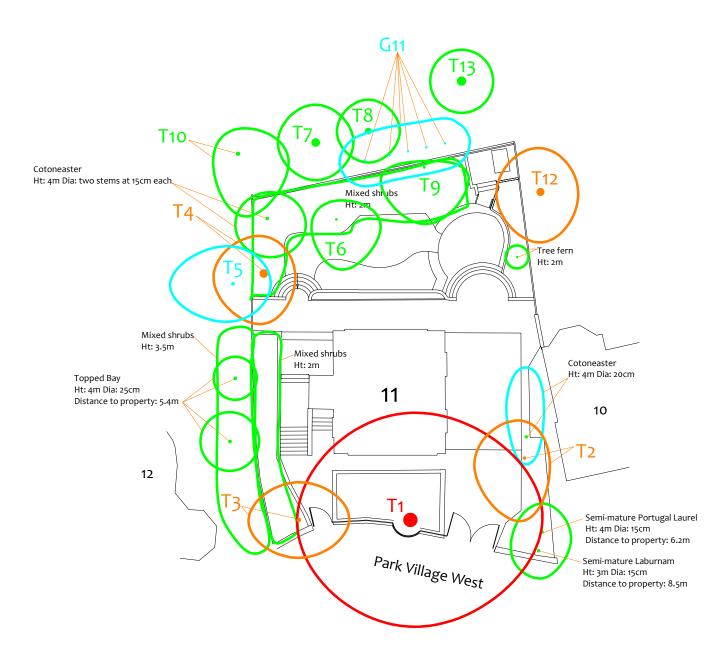

|                                                     |         | Influence Categories<br>Stems & canopies shown                                                                                                                        |           |                                                                                                              | Drawing No: CCL 10347-A |                                       | Rev: 1 | 1<br> | = Tree  |
|-----------------------------------------------------|---------|-----------------------------------------------------------------------------------------------------------------------------------------------------------------------|-----------|--------------------------------------------------------------------------------------------------------------|-------------------------|---------------------------------------|--------|-------|---------|
|                                                     |         | Stems & Co                                                                                                                                                            | noples si | ·                                                                                                            |                         | Site Plan                             |        |       | = Group |
|                                                     | $\odot$ | Influence Category 1 tree<br>Vegetation unlikely to influence soils beneath the foundation at present<br>or in the future.                                            | $\odot$   | Influence Category 3 tree<br>Vegetation might presently be impacting on deep soils close to the foundations  | Site:                   | 11 Park Village West, London, NW1 4AE |        | H3    | = Hedg  |
| CROWN<br>Arboricultural Consultants<br>01422 316660 | 0       | Influence Category 2 tree<br>Vegetation unlikely to influence soils beneath the foundation<br>at present but could do so in the future unless managed as small trees. | $\odot$   | Influence Category 4 tree<br>Vegetation highly likely to be influencing deep soils close to the foundations. | Scale: 1:300            | o 5 10 15m<br>L · · · · · Paper Size  | e: A3  |       |         |