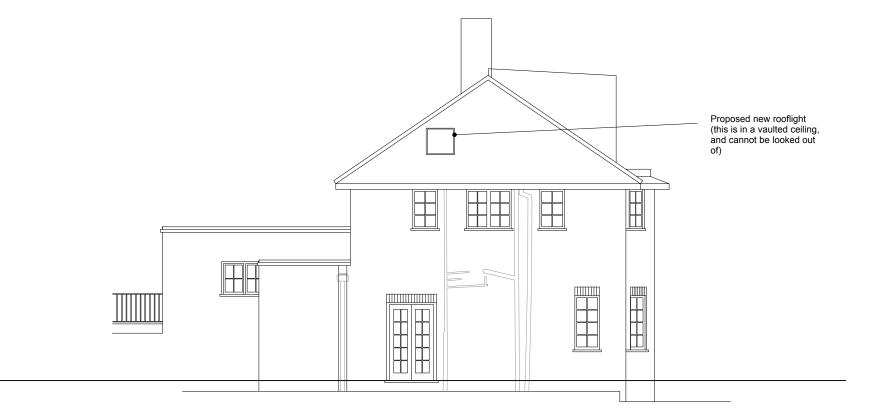

GENERAL NOTES:

SIDE ELEVATION (WEST)

| _ | 2 | 4     | 6 | 8 | 10 | 12 | 14         | Feet   |
|---|---|-------|---|---|----|----|------------|--------|
|   |   | <br>1 | 2 |   | 3  | _  | <br>1<br>4 | Metres |
|   |   |       |   |   | -  |    |            |        |

## PROPOSED SIDE ELEVATION (WEST)

| PROJECT NO: | DRAWING NO: | REVISION: | SCALE @ SIZE: |
|-------------|-------------|-----------|---------------|
| P1011       | PL608       | -         | 1:100 @ A3    |