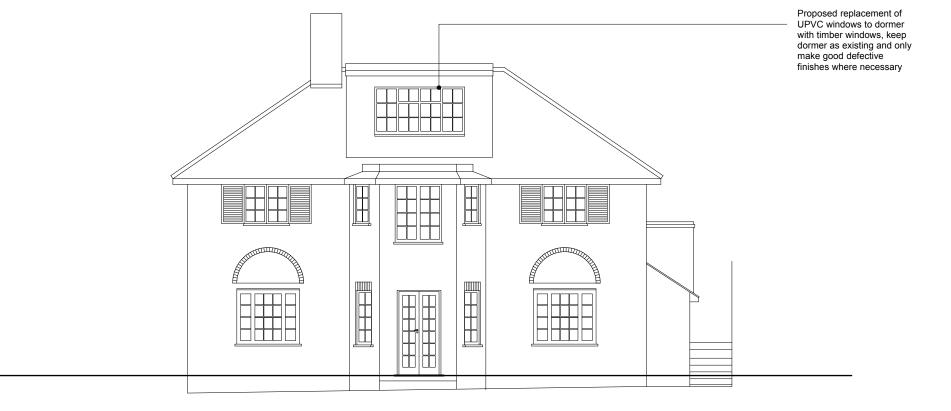

## **4 ELLERDALE CLOSE**

DRAWING NAME:

## SCALE @ SIZE:

PROJECT NO: DRAWING NO: REVISION: P1011 PL606 -1:100 @ A3 START DATE:

JAN 2022 MS

FIRST AUTHOR:

PROPOSED REAR ELEVATION

Architecture

+ Design Ltd 

Address: 12-13 Poland Street, London, W1F 8QB Web:www.peekarchitecture.co.uk | Email:georgina@peekarchitecture.co.uk | Tel:0207 734 3094