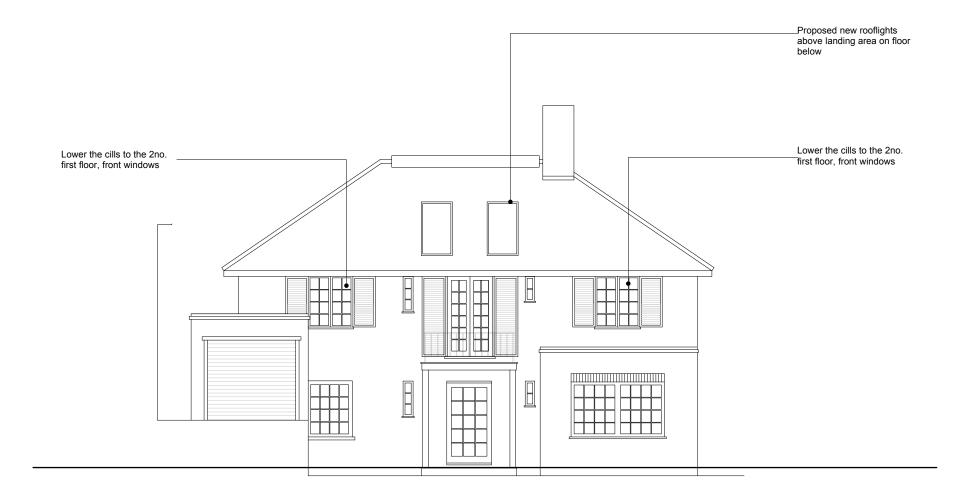

## **PROPOSED FRONT ELEVATION**

| PROJECT NO: | DRAWING NO:   | REVISION: | SCALE @ SIZE: |
|-------------|---------------|-----------|---------------|
| P1011       | PL605         | Α         | 1:100 @ A3    |
| START DATE: | FIRST AUTHOR: |           |               |