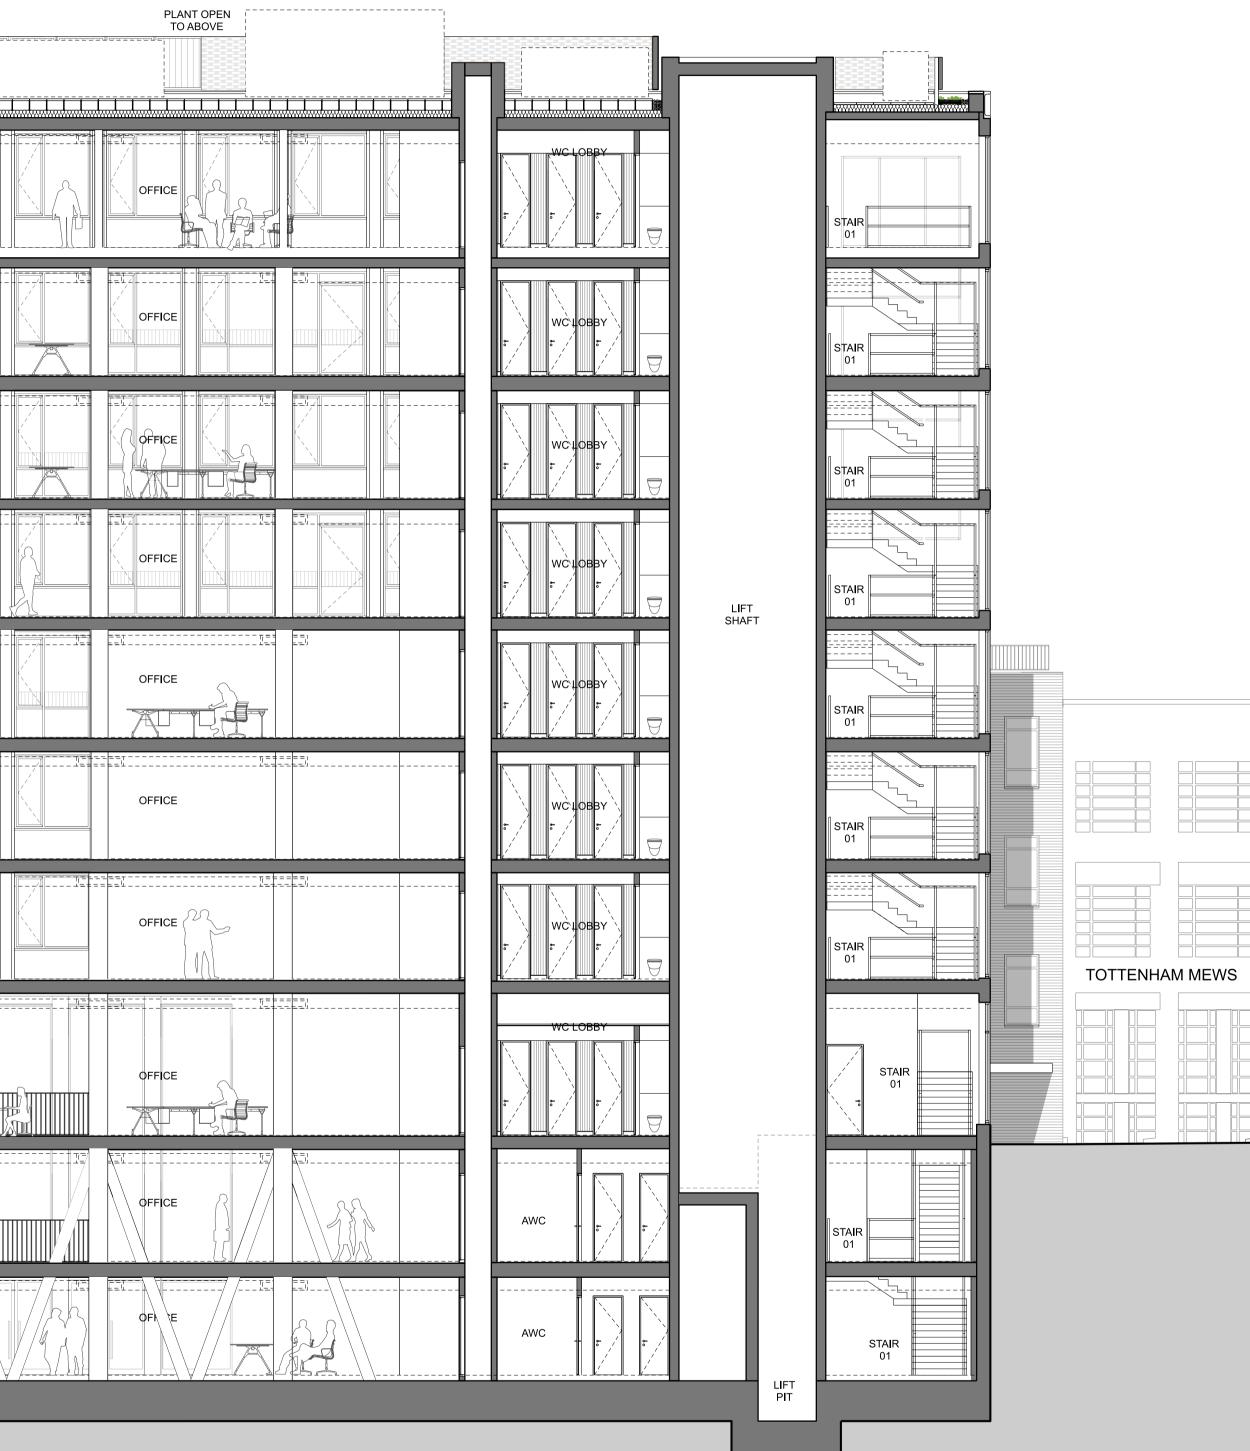

| EIGHTH FLOOR<br>FFL= +54,900 AOD<br>▼ |                                                                                                                                                                                                                                                                                                                                                                                                                                                                                                                                                                                                                                                                                                                                                                                                                                                                                                                                                                                                                                                                                                                             |
|---------------------------------------|-----------------------------------------------------------------------------------------------------------------------------------------------------------------------------------------------------------------------------------------------------------------------------------------------------------------------------------------------------------------------------------------------------------------------------------------------------------------------------------------------------------------------------------------------------------------------------------------------------------------------------------------------------------------------------------------------------------------------------------------------------------------------------------------------------------------------------------------------------------------------------------------------------------------------------------------------------------------------------------------------------------------------------------------------------------------------------------------------------------------------------|
| SEVENTH FLOOR<br>FFL= +50,960 AOD     |                                                                                                                                                                                                                                                                                                                                                                                                                                                                                                                                                                                                                                                                                                                                                                                                                                                                                                                                                                                                                                                                                                                             |
| SIXTH FLOOR<br>FFL= +47,590 AOD<br>▼  |                                                                                                                                                                                                                                                                                                                                                                                                                                                                                                                                                                                                                                                                                                                                                                                                                                                                                                                                                                                                                                                                                                                             |
| FIFTH FLOOR<br>FFL= +44,340 AOD       | Image: Stain grade       Image: S |
| FOURTH FLOOR<br>FFL= +41,200 AOD      |                                                                                                                                                                                                                                                                                                                                                                                                                                                                                                                                                                                                                                                                                                                                                                                                                                                                                                                                                                                                                                                                                                                             |
| THIRD FLOOR<br>FFL= +38,010 AOD<br>▼  |                                                                                                                                                                                                                                                                                                                                                                                                                                                                                                                                                                                                                                                                                                                                                                                                                                                                                                                                                                                                                                                                                                                             |
| SECOND FLOOR<br>FFL= +34,800 AOD      |                                                                                                                                                                                                                                                                                                                                                                                                                                                                                                                                                                                                                                                                                                                                                                                                                                                                                                                                                                                                                                                                                                                             |
| FIRST FLOOR<br>FFL= +31,620 AOD<br>▼  |                                                                                                                                                                                                                                                                                                                                                                                                                                                                                                                                                                                                                                                                                                                                                                                                                                                                                                                                                                                                                                                                                                                             |
| GROUND FLOOR<br>FFL= +27,490 AOD<br>▼ |                                                                                                                                                                                                                                                                                                                                                                                                                                                                                                                                                                                                                                                                                                                                                                                                                                                                                                                                                                                                                                                                                                                             |
| BASEMENT<br>FFL= +24,150 AOD<br>▼     |                                                                                                                                                                                                                                                                                                                                                                                                                                                                                                                                                                                                                                                                                                                                                                                                                                                                                                                                                                                                                                                                                                                             |
| LOWER BASEMENT<br>FFL= +21,140 AOD    | STAIR<br>02                                                                                                                                                                                                                                                                                                                                                                                                                                                                                                                                                                                                                                                                                                                                                                                                                                                                                                                                                                                                                                                                                                                 |
|                                       |                                                                                                                                                                                                                                                                                                                                                                                                                                                                                                                                                                                                                                                                                                                                                                                                                                                                                                                                                                                                                                                                                                                             |
| KEY                                   | REVDATEP0121/07/17Issue for PlanningP0230/11/17Revised Issue for Planning with amendmentsP0302/03/18Revised Issue for Planning with amendmentsP0425/02/20Revised Issue for Planning with minor amendmentsP0501/02/22Revised Issue for Planning with minor amendments                                                                                                                                                                                                                                                                                                                                                                                                                                                                                                                                                                                                                                                                                                                                                                                                                                                        |