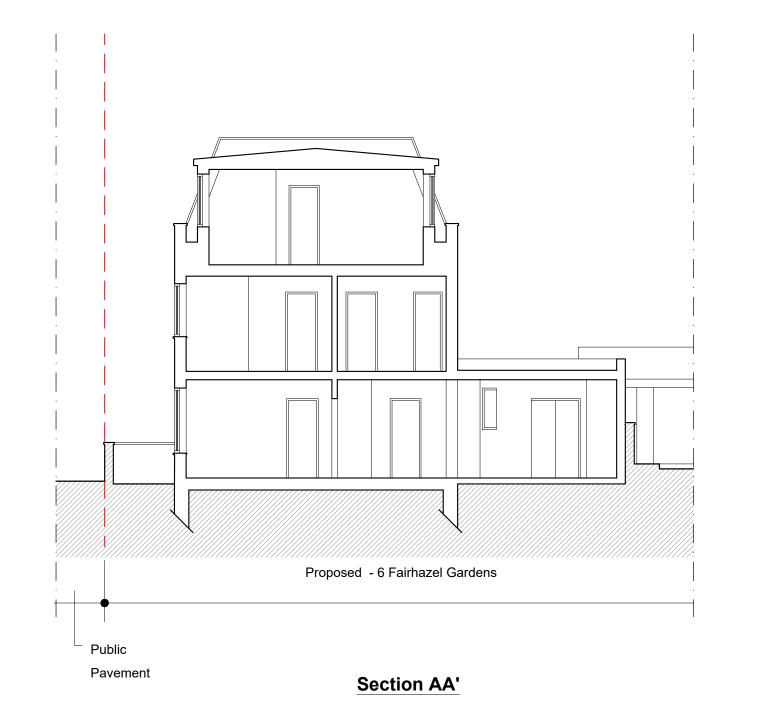

| <b>Dimensions</b> Written dimensions to be taken in<br>preference to scaled dimensions. The Contractor is<br>responsible for checking all dimensions before work<br>starts. | REVISIONS |      |             |    | PROJECT TITLE |              | DRAWING TITL                    |                 |
|-----------------------------------------------------------------------------------------------------------------------------------------------------------------------------|-----------|------|-------------|----|---------------|--------------|---------------------------------|-----------------|
|                                                                                                                                                                             | REV       | DATE | DESCRIPTION | BY | CH            | 4 & 6 Fairha | zel Gardens                     | Proposed - Sect |
| Local Authority All work is to be carried out to the<br>requirements, and to the satisfaction of the Local<br>Authority. These drawings are for planning purposes<br>only.  |           |      |             |    |               |              | <b>CLIENT</b><br>E. De Mesquita |                 |
| Discrepancies Any discrepancies to be brought to                                                                                                                            |           |      |             |    |               | DATE         | REVISION                        | DRAWING No.     |
| the attention of Drawing And Planning Ltd.                                                                                                                                  |           |      |             |    |               | Feb 2022     | 1                               | FAGAR-S201      |