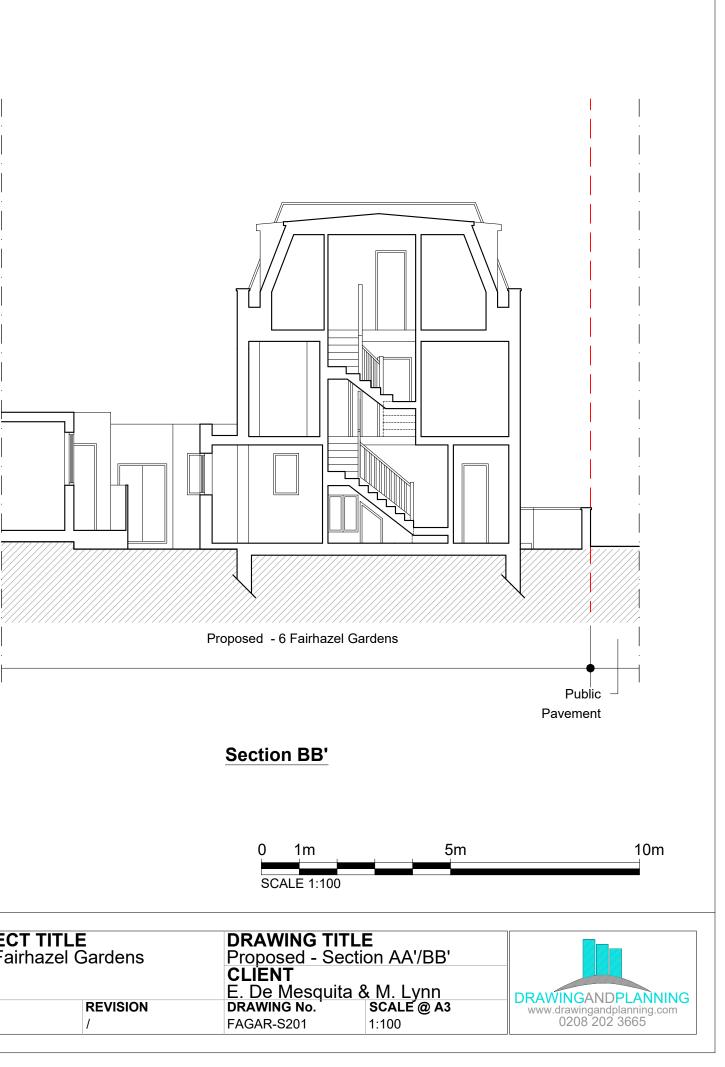

| <b>Dimensions</b> Written dimensions to be taken in<br>preference to scaled dimensions. The Contractor is<br>responsible for checking all dimensions before work<br>starts. | REVISIONS |      |             |    | PROJECT TITLE |              | DRAWING TITL                    |                 |
|-----------------------------------------------------------------------------------------------------------------------------------------------------------------------------|-----------|------|-------------|----|---------------|--------------|---------------------------------|-----------------|
|                                                                                                                                                                             | REV       | DATE | DESCRIPTION | BY | CH            | 4 & 6 Fairha | zel Gardens                     | Proposed - Sect |
| Local Authority All work is to be carried out to the<br>requirements, and to the satisfaction of the Local<br>Authority. These drawings are for planning purposes<br>only.  |           |      |             |    |               |              | <b>CLIENT</b><br>E. De Mesquita |                 |
| Discrepancies Any discrepancies to be brought to                                                                                                                            |           |      |             |    |               | DATE         | REVISION                        | DRAWING No.     |
| the attention of Drawing And Planning Ltd.                                                                                                                                  |           |      |             |    |               | Feb 2022     | 1                               | FAGAR-S201      |