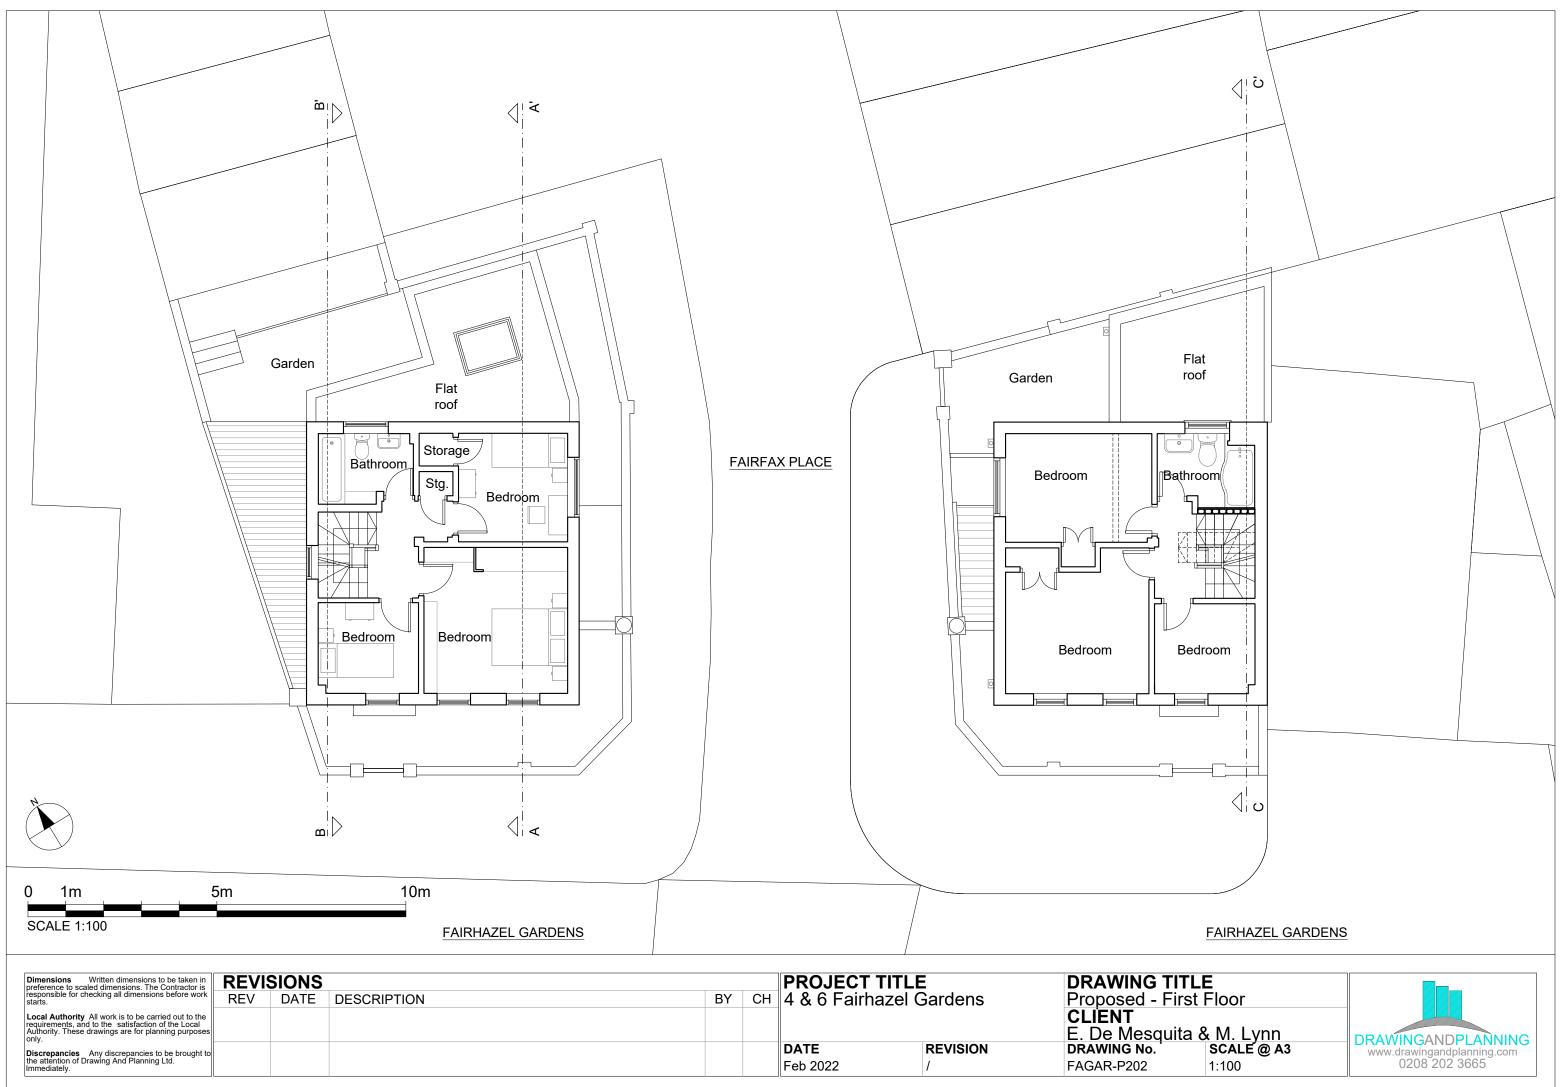

| <b>Dimensions</b> Written dimensions to be taken in<br>preference to scaled dimensions. The Contractor is<br>responsible for checking all dimensions before work<br>starts. | REVISIONS |      |             |       | PROJECT TITLE           |                           | DRAWING TIT              |
|-----------------------------------------------------------------------------------------------------------------------------------------------------------------------------|-----------|------|-------------|-------|-------------------------|---------------------------|--------------------------|
|                                                                                                                                                                             | REV       | DATE | DESCRIPTION | BY CH | 4 & 6 Fairhazel Gardens |                           | Proposed - Firs          |
| Local Authority All work is to be carried out to the<br>requirements, and to the satisfaction of the Local<br>Authority. These drawings are for planning purposes<br>only.  |           |      |             |       |                         |                           | CLIENT<br>E. De Mesquita |
| Discrepancies Any discrepancies to be brought to the attention of Drawing And Planning Ltd.<br>Immediately.                                                                 |           |      |             |       | DATEREVISIONFeb 2022/   | DRAWING No.<br>FAGAR-P202 |                          |