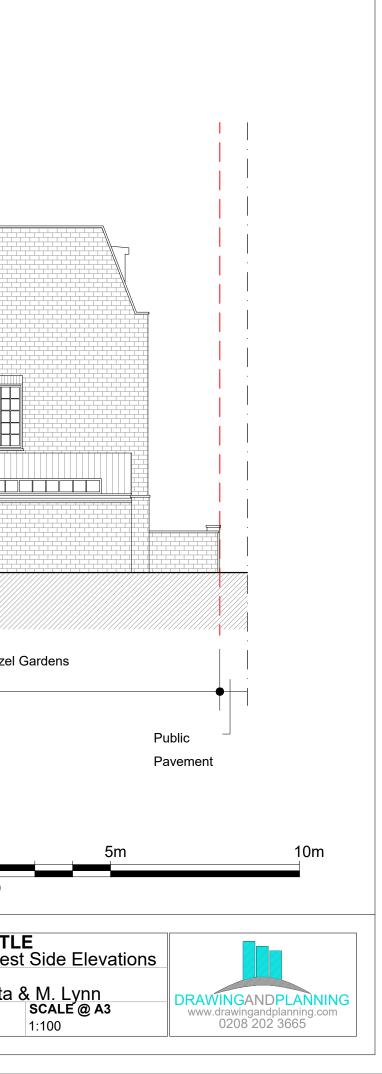

| <b>Dimensions</b> Written dimensions to be taken in preference to scaled dimensions. The Contractor is                                                                     |     |      |             |      | PROJECT TITLE |                   | DRAWING TITL                      |                 |
|----------------------------------------------------------------------------------------------------------------------------------------------------------------------------|-----|------|-------------|------|---------------|-------------------|-----------------------------------|-----------------|
| responsible for checking all dimensions before work starts.                                                                                                                | REV | DATE | DESCRIPTION | BY C | H             | 4 & 6 Fairhazel ( | Gardens                           | Proposed - West |
| Local Authority All work is to be carried out to the<br>requirements, and to the satisfaction of the Local<br>Authority. These drawings are for planning purposes<br>only. |     |      |             |      |               |                   | <b>CLIENT</b><br>E. De Mesquita a |                 |
| Discrepancies Any discrepancies to be brought to                                                                                                                           |     |      |             |      |               | DATE              | REVISION                          | DRAWING No.     |
| the attention of Drawing And Planning Ltd.<br>Immediately.                                                                                                                 |     |      |             |      |               | Feb 2022          | 1                                 | FAGAR-E203      |