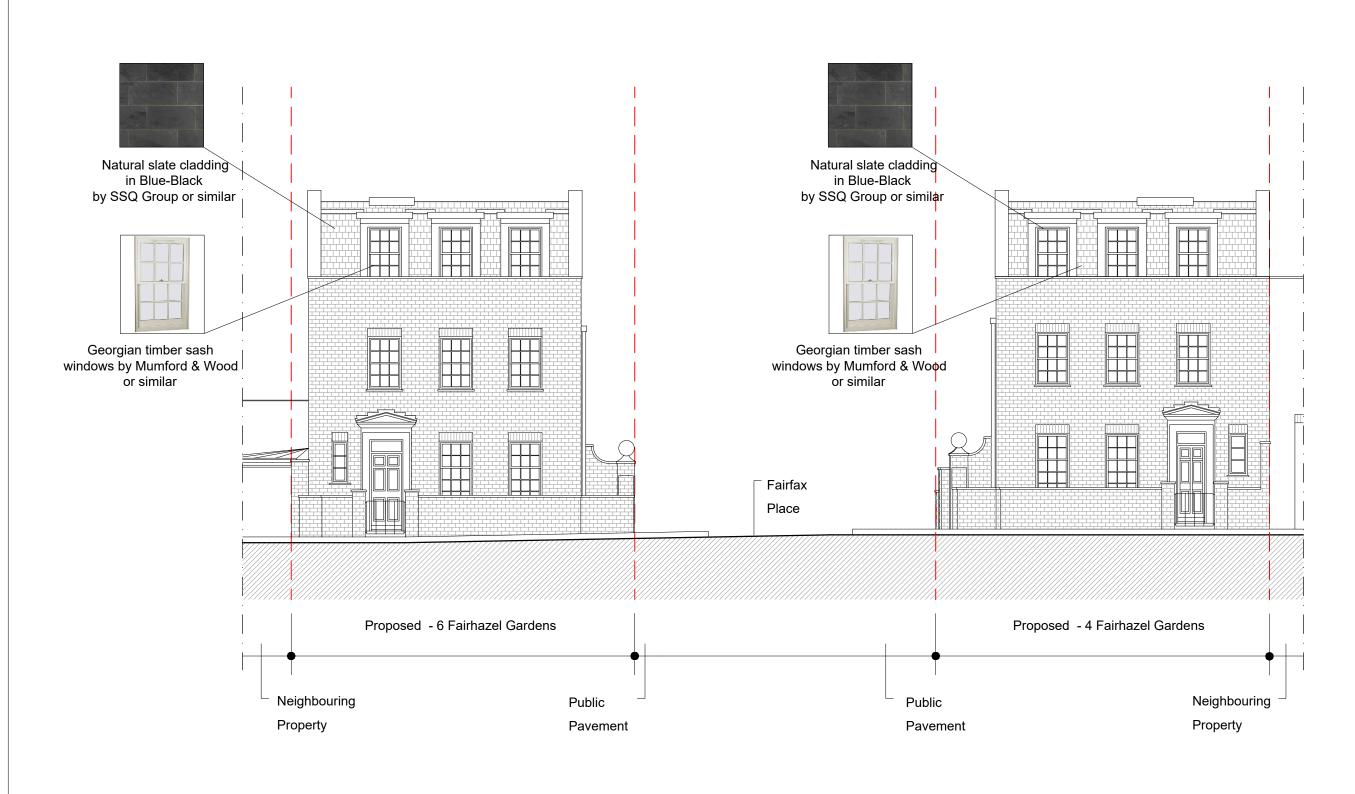

| Dimensions Written dimensions to be taken in preference to scaled dimensions. The Contractor is                                                                                                                                                                             | REVISIONS |                      |  |       | PROJECT TITLE                 |          | DRAWING TITLE                                               |            |                            |
|-----------------------------------------------------------------------------------------------------------------------------------------------------------------------------------------------------------------------------------------------------------------------------|-----------|----------------------|--|-------|-------------------------------|----------|-------------------------------------------------------------|------------|----------------------------|
| responsible for checking all dimensions before work starts.                                                                                                                                                                                                                 | REV       | REV DATE DESCRIPTION |  | BY CH | BY CH 4 & 6 Fairhazel Gardens |          | Proposed-Front Elevations  CLIENT  E. De Mesquita & M. Lynn |            | DRAWINGANDRI ANNING        |
| Local Authority All work is to be carried out to the requirements, and to the satisfaction of the Local Authority. These drawings are for planning purposes only.  Discrepancies Any discrepancies to be brought to the attention of Drawing And Planning Ltd. Immediately. |           |                      |  |       |                               |          |                                                             |            |                            |
|                                                                                                                                                                                                                                                                             |           |                      |  |       |                               |          |                                                             |            |                            |
|                                                                                                                                                                                                                                                                             |           |                      |  |       | DATE                          | REVISION | DRAWING No.                                                 | SCALE @ A3 | www.drawingandplanning.com |
|                                                                                                                                                                                                                                                                             |           |                      |  |       | Feb 2022                      | 1        | FAGAR-E201                                                  | 1:100      | 0208 202 3665              |