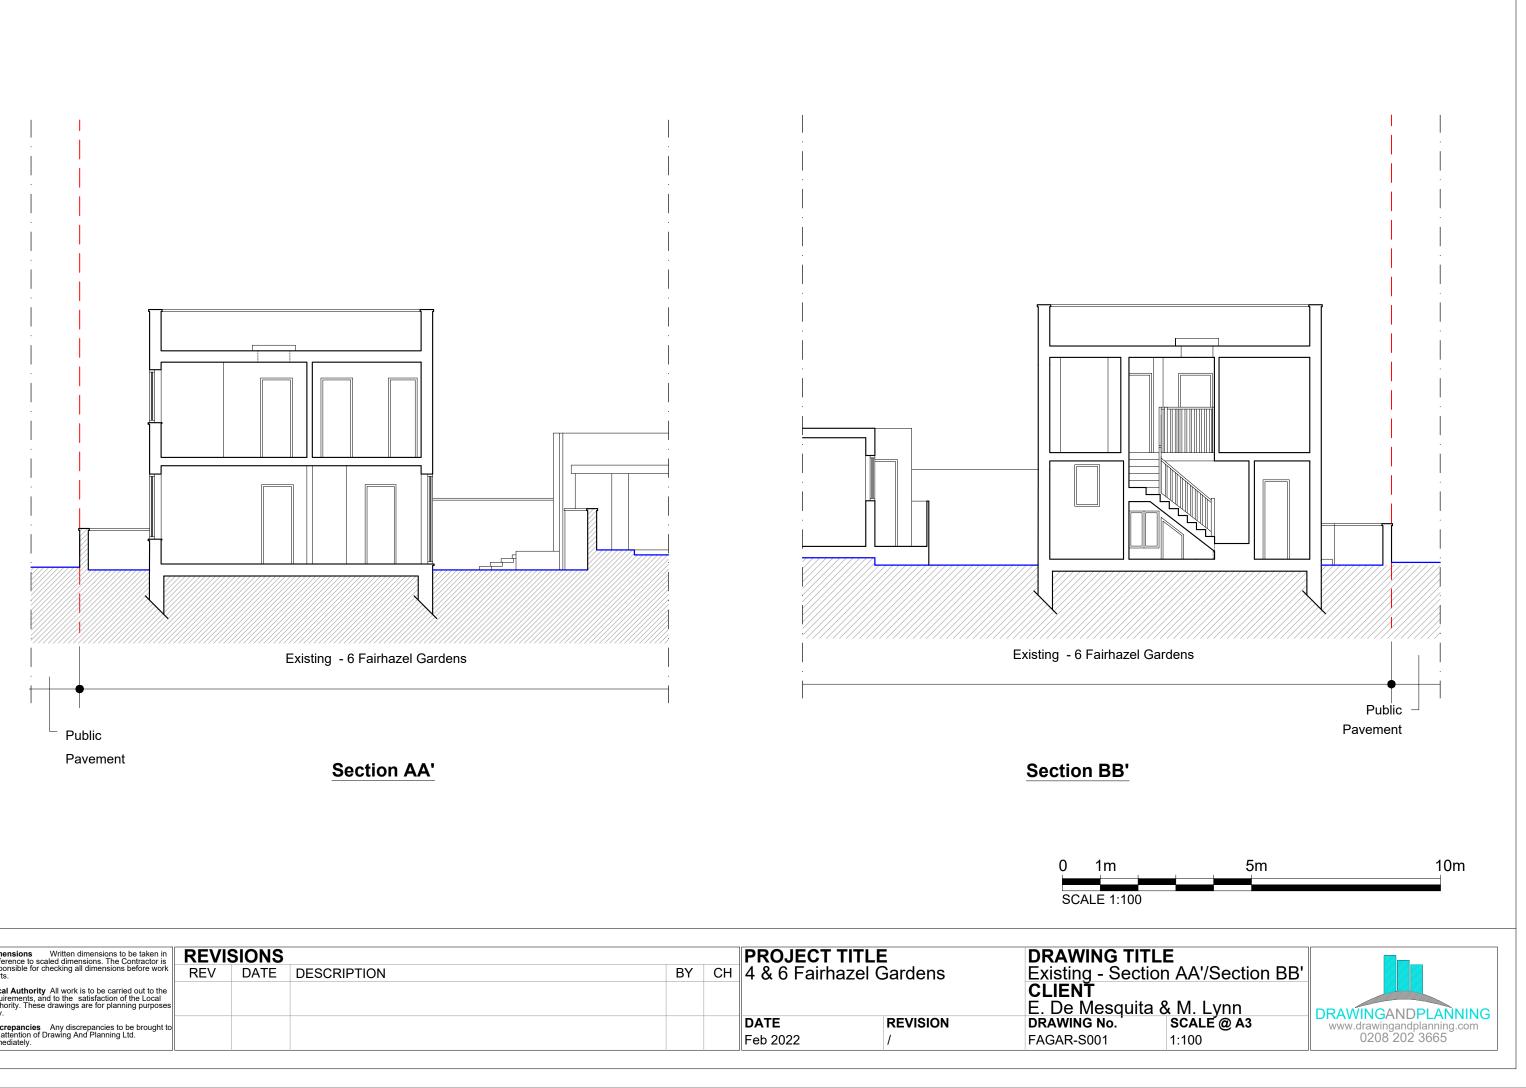

| <b>Dimensions</b> Written dimensions to be taken in<br>preference to scaled dimensions. The Contractor is<br>responsible for checking all dimensions before work<br>starts. | REVISIONS |      |             |    | PROJECT TITLE |                         | DRAWING TITL |                                   |
|-----------------------------------------------------------------------------------------------------------------------------------------------------------------------------|-----------|------|-------------|----|---------------|-------------------------|--------------|-----------------------------------|
|                                                                                                                                                                             | REV       | DATE | DESCRIPTION | BY | СН            | 4 & 6 Fairhazel Gardens |              | Existing - Section                |
| Local Authority All work is to be carried out to the<br>requirements, and to the satisfaction of the Local<br>Authority. These drawings are for planning purposes<br>only.  |           |      |             |    |               |                         |              | <b>CLIENŤ</b><br>E. De Mesquita { |
| Discrepancies Any discrepancies to be brought to                                                                                                                            |           |      |             |    |               | DATE                    | REVISION     | DRAWING No.                       |
| the attention of Drawing And Planning Ltd.                                                                                                                                  |           |      |             |    |               | Feb 2022                | 1            | FAGAR-S001                        |