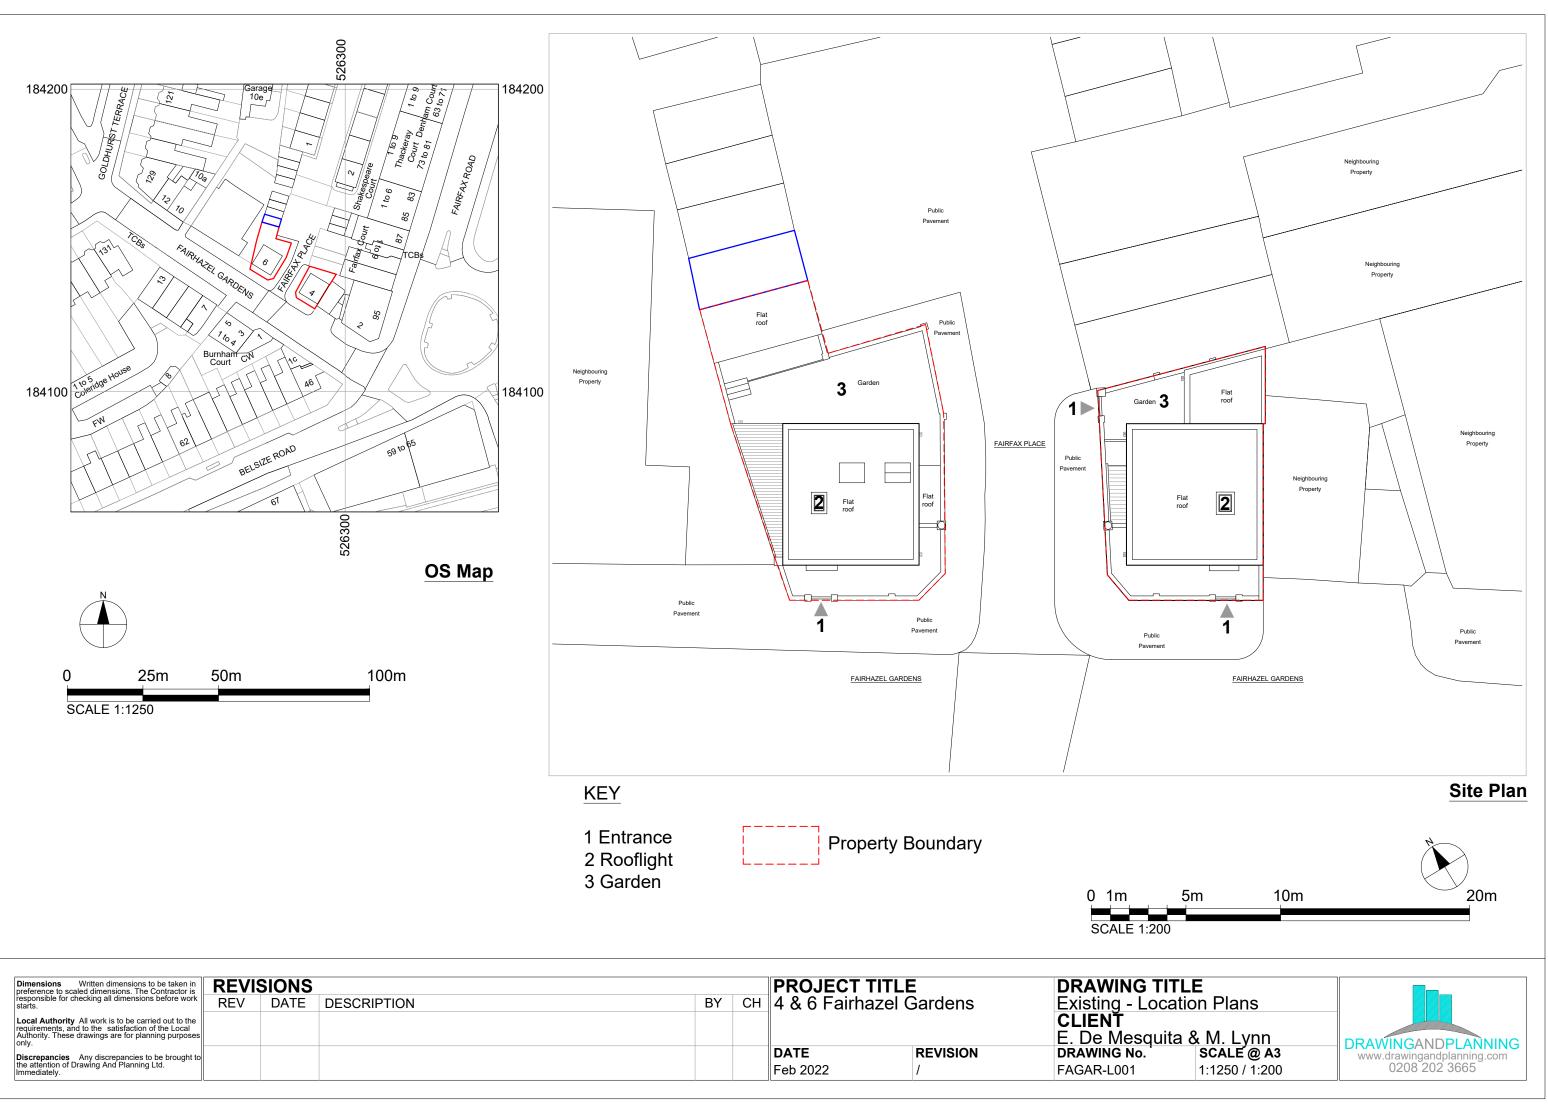

| Dimensions Written dimensions to be taken in<br>preference to scaled dimensions. The Contractor is<br>responsible for checking all dimensions before work<br>starts.   Local Authority All work is to be carried out to the<br>requirements, and to the satisfaction of the Local<br>Authority. These drawings are for planning purposes<br>only.   Discrepancies Any discrepancies to be brought to<br>the attention of Drawing And Planning Ltd. | REVISIONS |      |             |    | PROJECT TITLE |              | DRAWING TITL                    |                                 |
|----------------------------------------------------------------------------------------------------------------------------------------------------------------------------------------------------------------------------------------------------------------------------------------------------------------------------------------------------------------------------------------------------------------------------------------------------|-----------|------|-------------|----|---------------|--------------|---------------------------------|---------------------------------|
|                                                                                                                                                                                                                                                                                                                                                                                                                                                    | REV       | DATE | DESCRIPTION | BY | СН            | 4 & 6 Fairha | Fairhazel Gardens Existing - Lo |                                 |
|                                                                                                                                                                                                                                                                                                                                                                                                                                                    |           |      |             |    |               |              |                                 | <b>CLIENŤ</b><br>E. De Mesquita |
|                                                                                                                                                                                                                                                                                                                                                                                                                                                    |           |      |             |    |               | DATE         | REVISION                        | DRAWING No.                     |
|                                                                                                                                                                                                                                                                                                                                                                                                                                                    |           |      |             |    |               | Feb 2022     | /                               | FAGAR-L001                      |