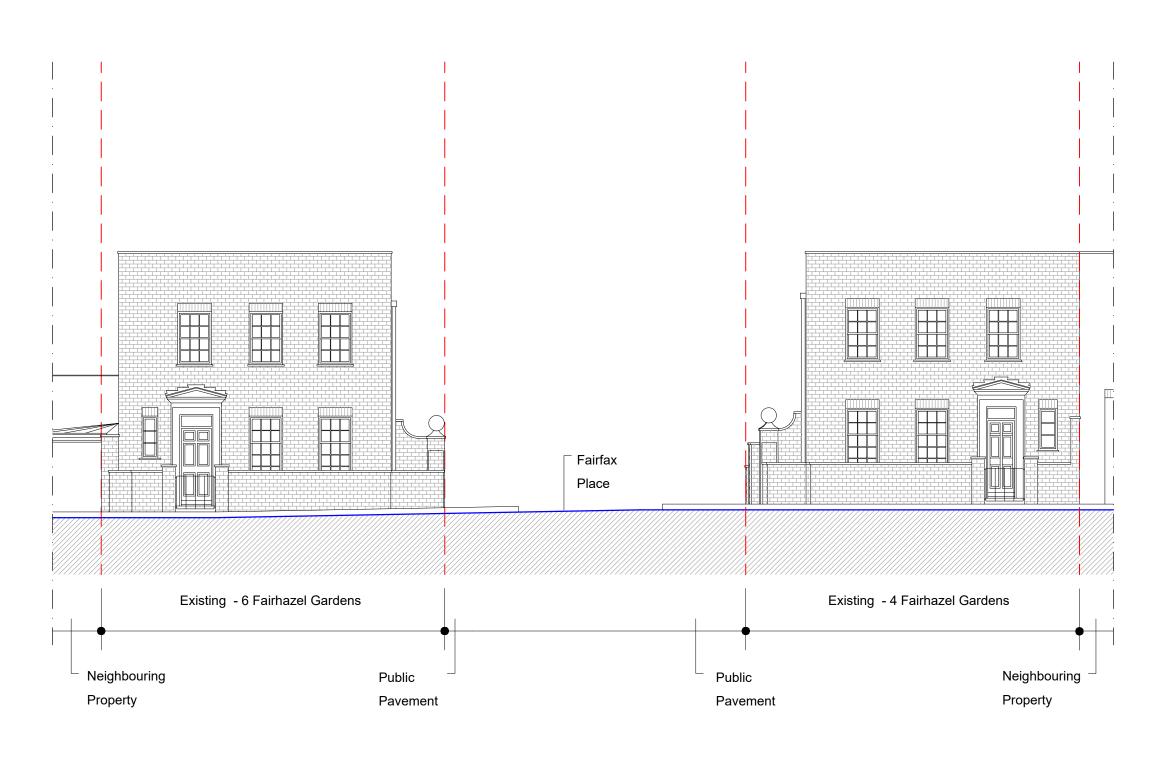

| <b>Dimensions</b> Written dimensions to be taken in preference to scaled dimensions. The Contractor is                                                                                                                                                                      |                      |  |             |       | PROJECT TITLE           |          | DRAWING TITLE             |            |                            |
|-----------------------------------------------------------------------------------------------------------------------------------------------------------------------------------------------------------------------------------------------------------------------------|----------------------|--|-------------|-------|-------------------------|----------|---------------------------|------------|----------------------------|
| responsible for checking all dimensions before work starts.                                                                                                                                                                                                                 | REV DATE DESCRIPTION |  | DESCRIPTION | BY CH | 4 & 6 Fairhazel Gardens |          | Existing-Front Elevations |            |                            |
| Local Authority All work is to be carried out to the requirements, and to the satisfaction of the Local Authority. These drawings are for planning purposes only.  Discrepancies Any discrepancies to be brought to the attention of Drawing And Planning Ltd. Immediately. |                      |  |             |       |                         |          | CLIENŤ                    |            |                            |
|                                                                                                                                                                                                                                                                             |                      |  |             |       |                         |          | E. De Mesquita & M. Lynn  |            | DRAWINGANDPI ANNING        |
|                                                                                                                                                                                                                                                                             |                      |  |             |       | DATE                    | REVISION | DRAWING No.               | SCALE @ A3 | www.drawingandplanning.com |
|                                                                                                                                                                                                                                                                             |                      |  |             |       | Feb 2022                | 1        | FAGAR-E001                | 1:100      | 0208 202 3665              |