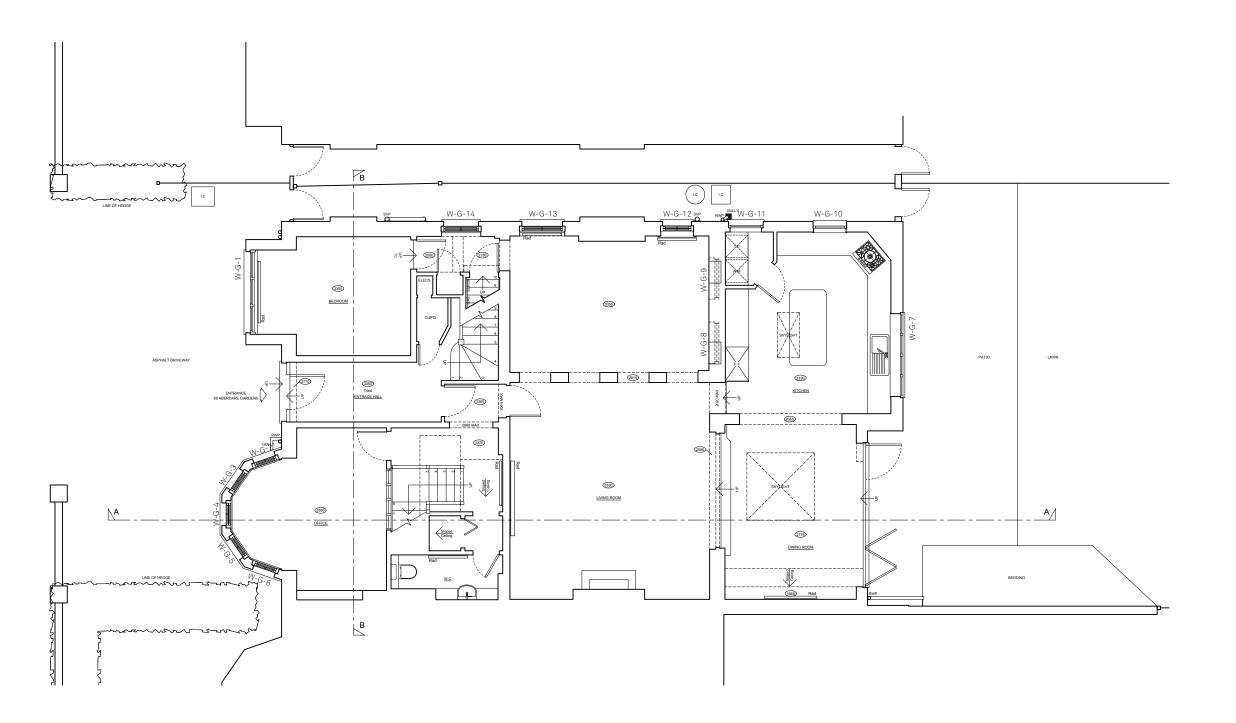

SETTING OUT CONFIRM ALL SETTING OUT WITH ARCHITECT PRIOR TO CONSTRUCTION.

PROPOSED GROUND FLOOR PLAN NOTES © ARCHITECTURE FOR LONDON

DO NOT SCALE
USE FIGURED DIMENSIONS ONLY.
ALL DISCREPANCIES TO BE VERIFIED WITH ARCHITECT PRIOR TO ORDERING OR CONSTRUCTION/EXECUTION.

 $\frac{\text{SETTING OUT}}{\text{CONFIRM ALL}} \quad \text{SETTING OUT WITH ARCHITECT PRIOR TO}$ CONSTRUCTION.

- W-G-1 New triple glazed timber window to match
- W-G-2 New triple glazed timber window to match
- W-G-3 New triple glazed timber window to match
- W-G-4 New triple glazed timber window to match
- W-G-5 New triple glazed timber window to match
- W-G-6 New triple glazed timber window to match existing
  W-G-8 New triple glazed timber window to match
- existing
  W-G-9 New triple glazed timber window to match
- existing
  W-G-10 New triple glazed timber window to match
- existing
  W-G-11 New triple glazed timber window to match
- existing
  W-G-12 New triple glazed timber window to match
- existing
  W-G-13 New triple glazed timber window to match
- existing
  W-G-14 New triple glazed timber window to match
  existing

REV DATE DESCRIPTION

58 ABERDARE GARDENS 20074

PR GROUND FLOOR GA102 PLAN

STATUS REVISION **PLANNING** 

DATE 09/02/2022 SCALES/PAPER SIZE 1:100/A3 DRAWN/CHECKED KB/MWM

PROPOSED **FIRST** FLOOR PLAN NOTES

© ARCHITECTURE FOR LONDON