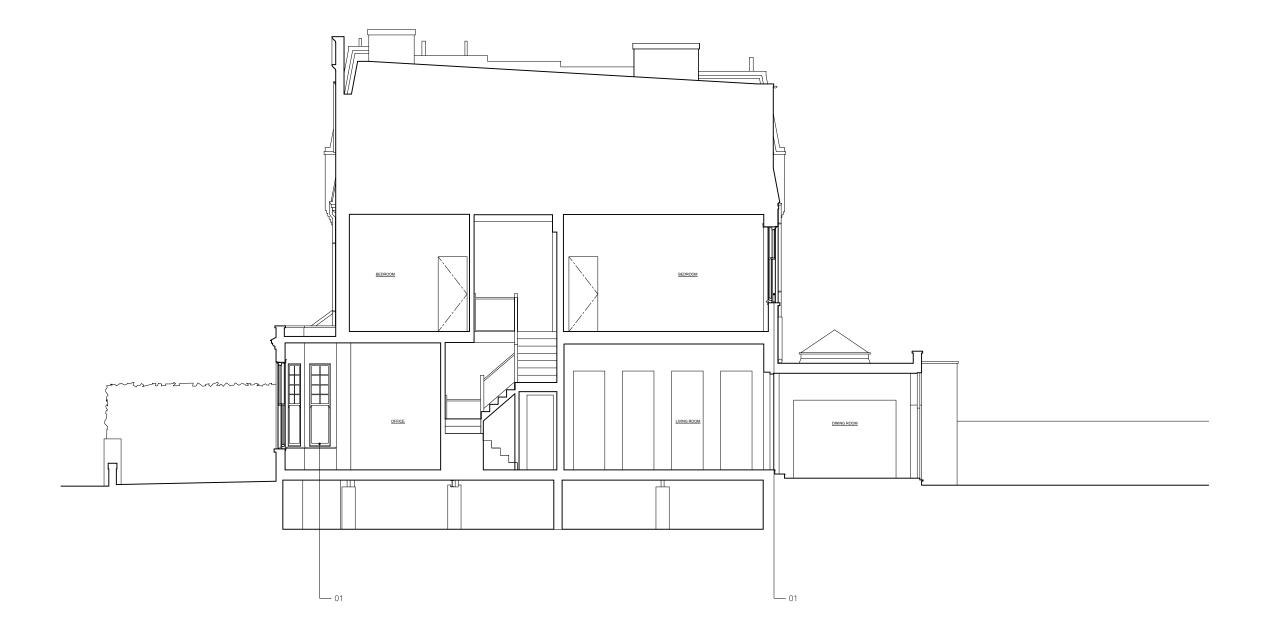

58 ABERDARE GARDENS 20074

PR REAR ELEVATION GA203

STATUS REVISION PLANNING

DATE 09/02/2022 SCALES/PAPER SIZE 1:100/A3 DRAWN/CHECKED KB/MWM

PROPOSED SECTION A-A NOTES

© ARCHITECTURE FOR LONDON

DO NOT SCALE (EXCEPT FOR PLANNING PURPOSES)
USE FIGURED DIMENSIONS ONLY.
ALL DISCREPANCIES TO BE VERIFIED WITH ARCHITECT PRIOR
TO ORDERING OR CONSTRUCTION/EXECUTION.

SETTING OUT CONFIRM ALL SETTING OUT WITH ARCHITECT PRIOR TO CONSTRUCTION.

KEY 1. New triple glazed timber windows to match existing

PR SECTION A-A GA301

STATUS REVISION PLANNING

DATE 09/02/2022 SCALES/PAPER SIZE 1:100/A3 DRAWN/CHECKED KB/MWM