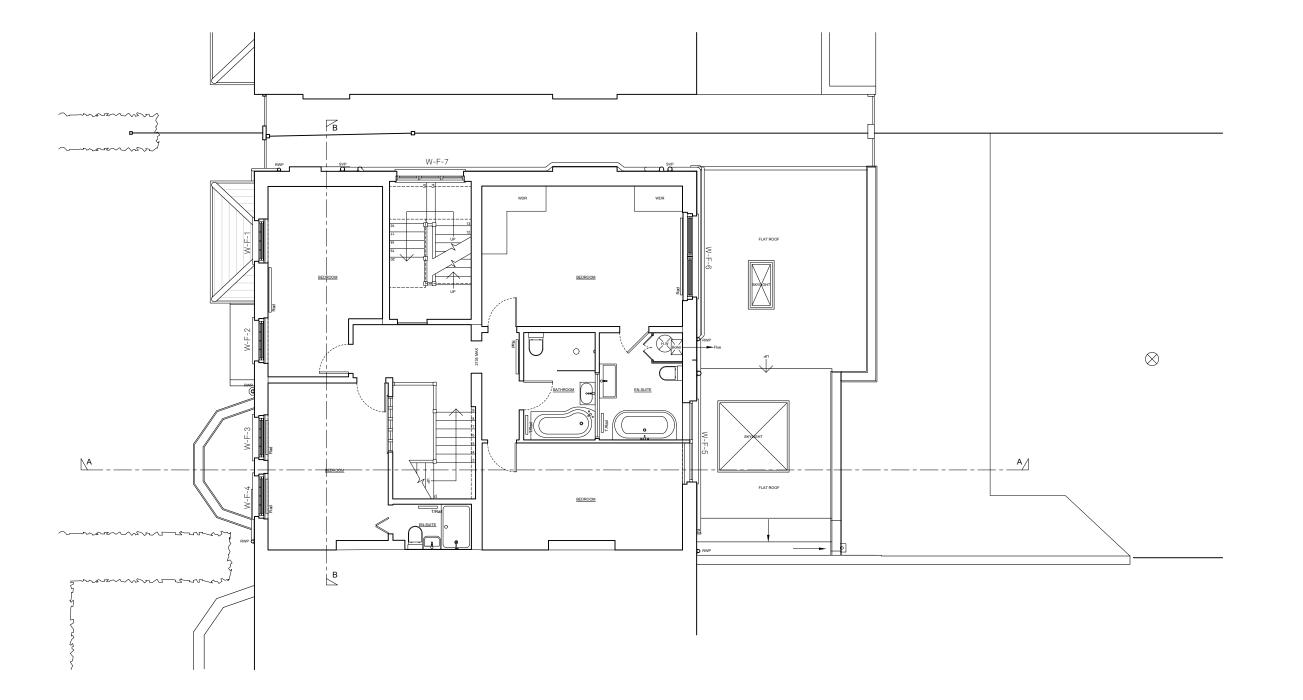

DO NOT SCALE
USE FIGURED DIMENSIONS ONLY.
ALL DISCREPANCIES TO BE VERIFIED WITH ARCHITECT PRIOR
TO ORDERING OR CONSTRUCTION/EXECUTION.

SETTING OUT CONFIRM ALL SETTING OUT WITH ARCHITECT PRIOR TO CONSTRUCTION.

- W-F-1 New triple glazed timber window to match original front elevation windows
  W-F-2 New triple glazed timber window to match existing
  W-F-3 New triple glazed timber window to match existing
  W-F-4 New triple glazed timber window to match existing
  W-F-5 New triple glazed timber window to match existing

- existing
  W-F-6 New triple glazed timber window to match
- existing
  W-F-7 New triple glazed timber window to match existing

STATUS REVISION PLANNING

DATE 09/02/2022 SCALES/PAPER SIZE 1:100/A3 DRAWN/CHECKED KB/MWM