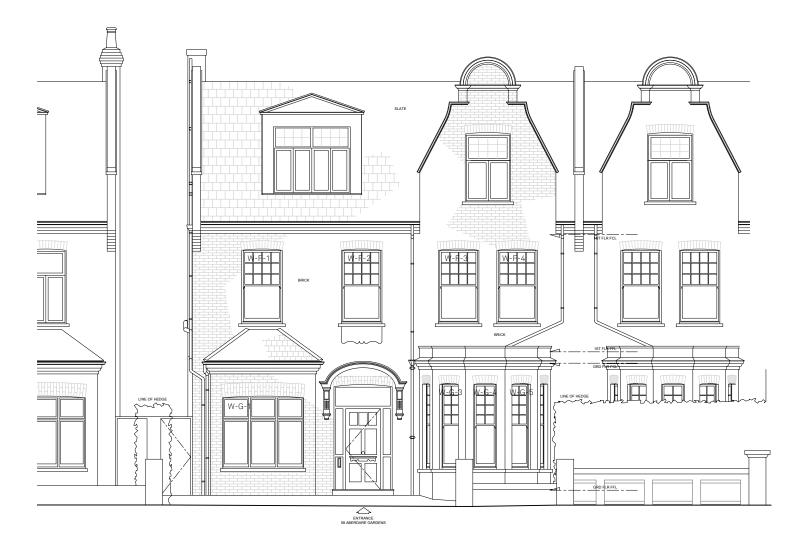

DO NOT SCALE (EXCEPT FOR PLANNING PURPOSES)
USE FIGURED DIMENSIONS ONLY.
ALL DISCREPANCIES TO BE VERIFIED WITH ARCHITECT PRIOR
TO ORDERING OR CONSTRUCTION/EXECUTION.

SETTING OUT CONFIRM ALL SETTING OUT WITH ARCHITECT PRIOR TO CONSTRUCTION.

- W-G-1 New triple glazed timber window to match
- W-G-3 New triple glazed timber window to match existing
- W-G-4 New triple glazed timber window to match existing
- W-G-5 New triple glazed timber window to match existing
- W-G-8 New triple glazed timber window to match
- existing
  W-F-1 New triple glazed timber window to match original front elevation windows W-F-2 New triple glazed timber window to match
- existing
  W-F-3 New triple glazed timber window to match
- existing
  W-F-4 New triple glazed timber window to match

# 58 ABERDARE GARDENS 20074

PR FRONT ELEVATION

STATUS REVISION **PLANNING** 

GA201

DATE 09/02/2022 SCALES/PAPER SIZE 1:100/A3 DRAWN/CHECKED KB/MWM

PROPOSED SIDE ELEVATION 1:100

NOTES

© ARCHITECTURE FOR LONDON