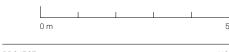

| DATE              | 09/02/2022 |
|-------------------|------------|
| SCALES/PAPER SIZE | 1:100/A3   |
| DRAWN/CHECKED     | KB/MWM     |
|                   |            |

PROPOSED REAR ELEVATION 1:100

NOTES

© ARCHITECTURE FOR LONDON

DO NOT SCALE (EXCEPT FOR PLANNING PURPOSES)
USE FIGURED DIMENSIONS ONLY.
ALL DISCREPANCIES TO BE VERIFIED WITH ARCHITECT PRIOR
TO ORDERING OR CONSTRUCTION/EXECUTION.

SETTING OUT CONFIRM ALL SETTING OUT WITH ARCHITECT PRIOR TO CONSTRUCTION.

W-G-8 New triple glazed timber window to match existing
W-G-9 New triple glazed timber window to match

existing
W-F-5 New triple glazed timber window to match

existing
W-F-6 New triple glazed timber window to match
existing

58 ABERDARE GARDENS 20074

PR REAR ELEVATION GA203

STATUS REVISION PLANNING

DATE 09/02/2022 SCALES/PAPER SIZE 1:100/A3 DRAWN/CHECKED KB/MWM

PROPOSED SECTION A-A NOTES

© ARCHITECTURE FOR LONDON

DO NOT SCALE (EXCEPT FOR PLANNING PURPOSES)
USE FIGURED DIMENSIONS ONLY.
ALL DISCREPANCIES TO BE VERIFIED WITH ARCHITECT PRIOR
TO ORDERING OR CONSTRUCTION/EXECUTION.