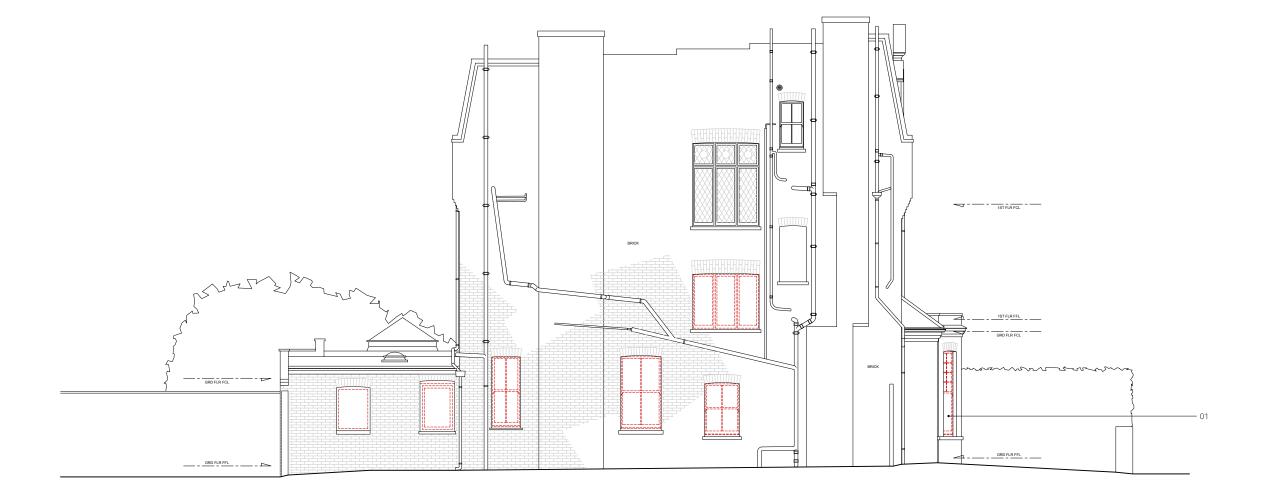

DEMOLITION SECTION A-A NOTES

© ARCHITECTURE FOR LONDON

DO NOT SCALE (EXCEPT FOR PLANNING PURPOSES)
USE FIGURED DIMENSIONS ONLY.
ALL DISCREPANCIES TO BE VERIFIED WITH ARCHITECT PRIOR
TO ORDERING OR CONSTRUCTION/EXECUTION.

SETTING OUT CONFIRM ALL SETTING OUT WITH ARCHITECT PRIOR TO CONSTRUCTION.

KEY 1. Existing windows to be removed

DEMOLITION KEY

----- WINDOWS TO BE REMOVED

58 ABERDARE GARDENS 20074

**DEM SECTION A-A** DM301