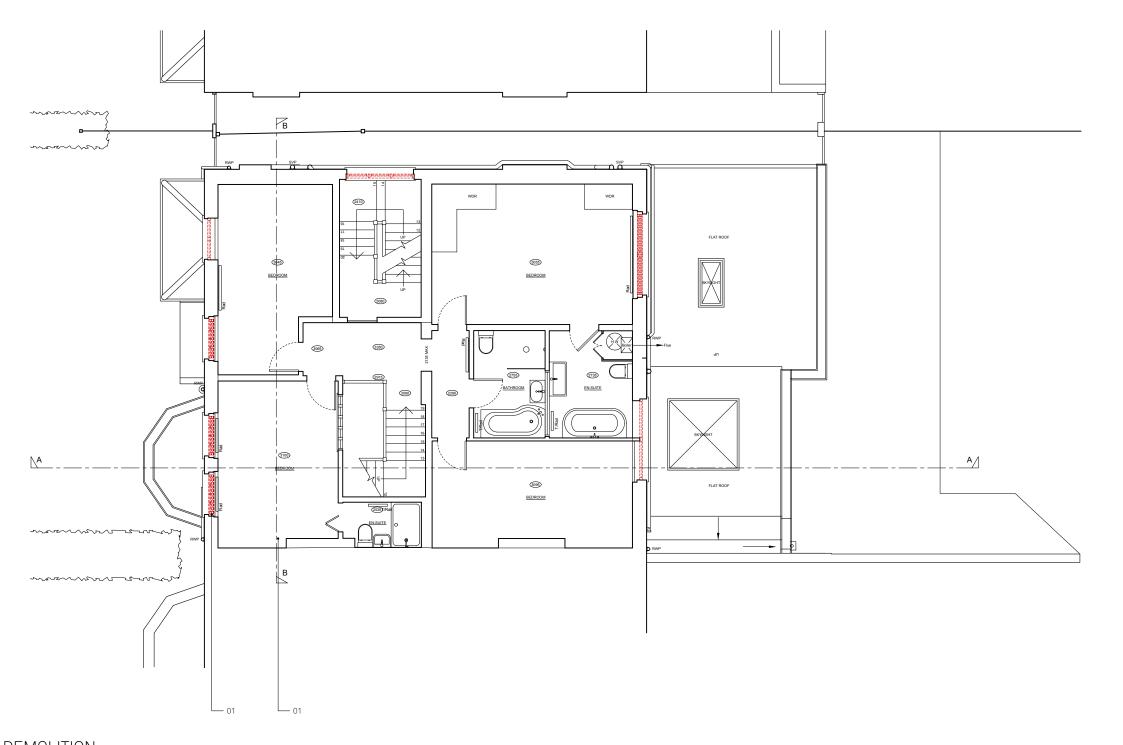

KEY 1. Windows to be removed

DEMOLITION KEY

----- WINDOWS TO BE REMOVED

58 ABERDARE GARDENS 20074

DEM GROUND FLOOR DM102 PLAN

STATUS PLANNING

DATE 09/02/2022 SCALES/PAPER SIZE 1:100/A3 DRAWN/CHECKED KB/MWM

DEMOLITION **FIRST** FLOOR PLAN NOTES

© ARCHITECTURE FOR LONDON

DO NOT SCALE (EXCEPT FOR PLANNING PURPOSES)
USE FIGURED DIMENSIONS ONLY.
ALL DISCREPANCIES TO BE VERIFIED WITH ARCHITECT PRIOR
TO ORDERING OR CONSTRUCTION/EXECUTION.

SETTING OUT CONFIRM ALL SETTING OUT WITH ARCHITECT PRIOR TO CONSTRUCTION.

KEY 1. Windows to be removed

DEMOLITION KEY

----- WINDOWS TO BE REMOVED

DEMOLITION ROOF PLAN

NOTES

© ARCHITECTURE FOR LONDON

DO NOT SCALE (EXCEPT FOR PLANNING PURPOSES)
USE FIGURED DIMENSIONS ONLY.
ALL DISCREPANCIES TO BE VERIFIED WITH ARCHITECT PRIOR
TO ORDERING OR CONSTRUCTION/EXECUTION.