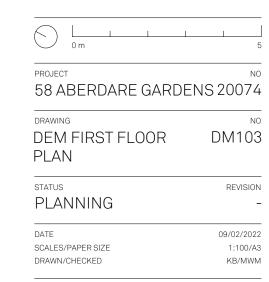

KEY 1. Windows to be removed

DEMOLITION KEY

----- WINDOWS TO BE REMOVED

58 ABERDARE GARDENS 20074

DEM GROUND FLOOR DM102 PLAN

STATUS PLANNING

DATE 09/02/2022 SCALES/PAPER SIZE 1:100/A3 DRAWN/CHECKED KB/MWM

DEMOLITION **FIRST** FLOOR PLAN NOTES

© ARCHITECTURE FOR LONDON

DO NOT SCALE (EXCEPT FOR PLANNING PURPOSES)
USE FIGURED DIMENSIONS ONLY.
ALL DISCREPANCIES TO BE VERIFIED WITH ARCHITECT PRIOR
TO ORDERING OR CONSTRUCTION/EXECUTION.

SETTING OUT CONFIRM ALL SETTING OUT WITH ARCHITECT PRIOR TO CONSTRUCTION.