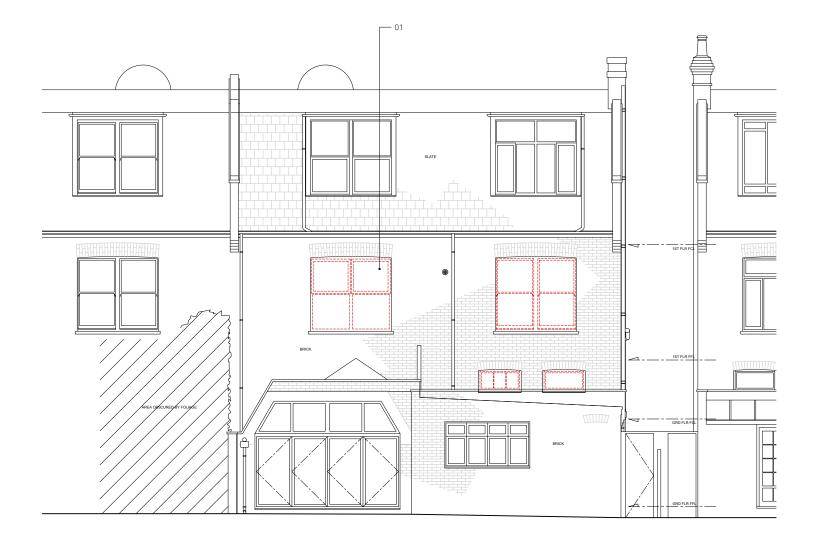

STATUS REVISION PLANNING

DATE 09/02/2022 SCALES/PAPER SIZE 1:100/A3 DRAWN/CHECKED KB/MWM

DEMOLITION SECTION B-B NOTES

© ARCHITECTURE FOR LONDON

DO NOT SCALE (EXCEPT FOR PLANNING PURPOSES)
USE FIGURED DIMENSIONS ONLY.
ALL DISCREPANCIES TO BE VERIFIED WITH ARCHITECT PRIOR
TO ORDERING OR CONSTRUCTION/EXECUTION.

SETTING OUT CONFIRM ALL SETTING OUT WITH ARCHITECT PRIOR TO CONSTRUCTION.

KEY 1.

DEMOLITION KEY

----- WINDOWS TO BE REMOVED

58 ABERDARE GARDENS 20074

NO **DEM SECTION B-B** DM302

STATUS REVISION

PLANNING DATE 09/02/2022