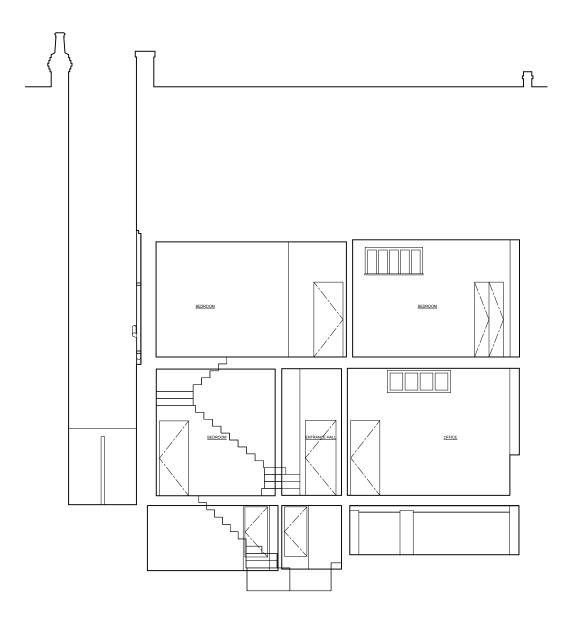

KEY 1. Windows to be removed

DEMOLITION KEY

----- WINDOWS TO BE REMOVED

58 ABERDARE GARDENS 20074

DEM GROUND FLOOR DM102 PLAN

STATUS PLANNING

DATE 09/02/2022 SCALES/PAPER SIZE 1:100/A3 DRAWN/CHECKED KB/MWM

DEMOLITION **FIRST** FLOOR PLAN NOTES