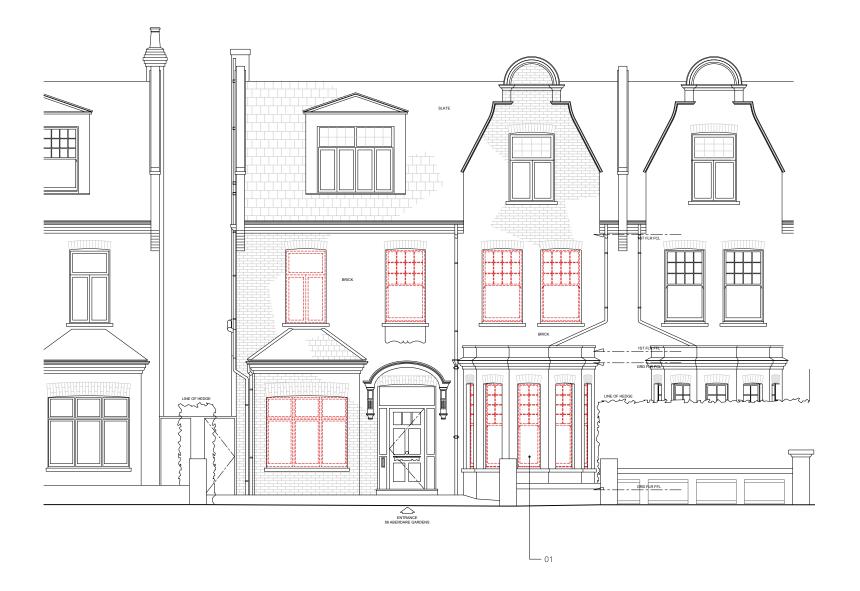

DEMOLITION **FRONT** ELEVATION

NOTES

© ARCHITECTURE FOR LONDON

DO NOT SCALE (EXCEPT FOR PLANNING PURPOSES)
USE FIGURED DIMENSIONS ONLY.
ALL DISCREPANCIES TO BE VERIFIED WITH ARCHITECT PRIOR
TO ORDERING OR CONSTRUCTION/EXECUTION.

SETTING OUT CONFIRM ALL SETTING OUT WITH ARCHITECT PRIOR TO CONSTRUCTION.

KEY 1. Windows to be removed

## DEMOLITION KEY

----- WINDOWS TO BE REMOVED

58 ABERDARE GARDENS 20074

## **DEM FRONT ELEVATION DM201**

STATUS REVISION **PLANNING** 

DATE 09/02/2022 SCALES/PAPER SIZE 1:100/A3 DRAWN/CHECKED KB/MWM

DEMOLITION SIDE ELEVATION 1:100

NOTES

© ARCHITECTURE FOR LONDON

DO NOT SCALE (EXCEPT FOR PLANNING PURPOSES)
USE FIGURED DIMENSIONS ONLY.
ALL DISCREPANCIES TO BE VERIFIED WITH ARCHITECT PRIOR
TO ORDERING OR CONSTRUCTION/EXECUTION.