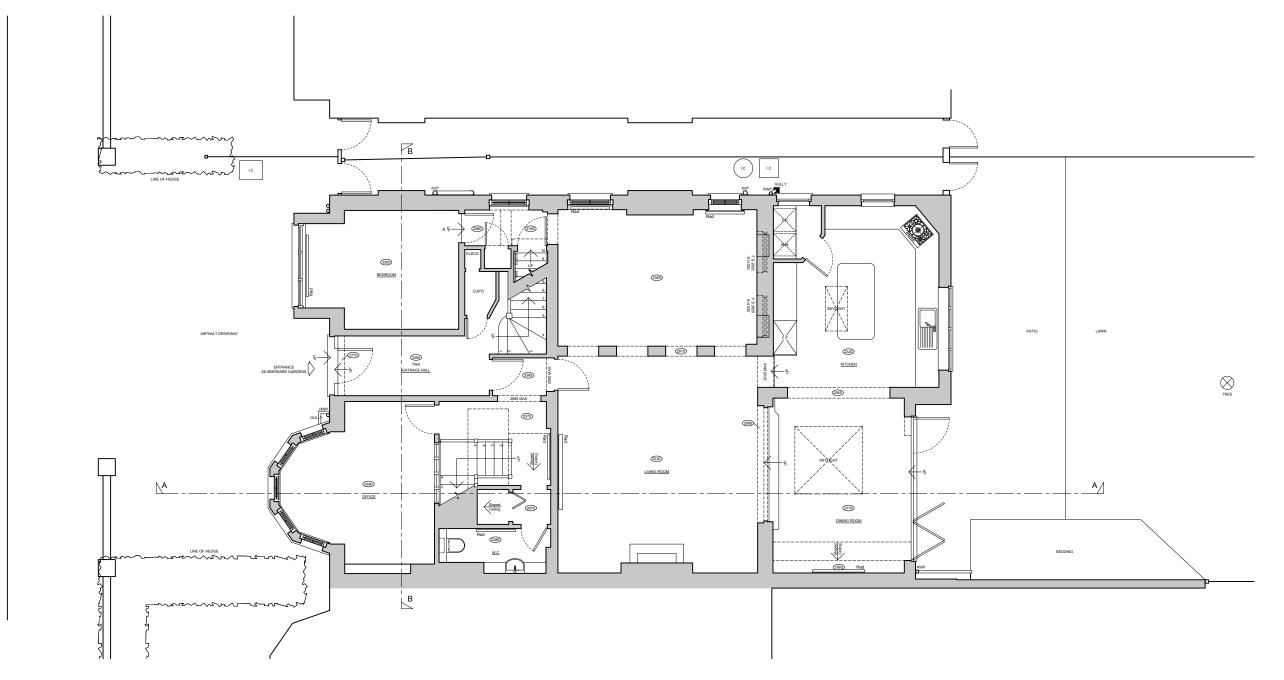

© ARCHITECTURE FOR LONDON

NOTES

**EXISTING** GROUND FLOOR PLAN

| 0 m                | <u> </u>    |
|--------------------|-------------|
| PROJECT            | NO<br>NO    |
| 58 ABERDARE GARDEN | NS 20074    |
| DRAWING            | NO          |
| EX GROUND FLOOR    | EX102       |
| PLAN               |             |
| STATUS             | REVISION    |
| PLANNING           | _           |
| DATE               | 09/02/2022  |
| SCALES/PAPER SIZE  | 1:100/A3    |
| DRAWN/CHECKED      | 170 0 0 0 0 |
|                    | KB/MWM      |