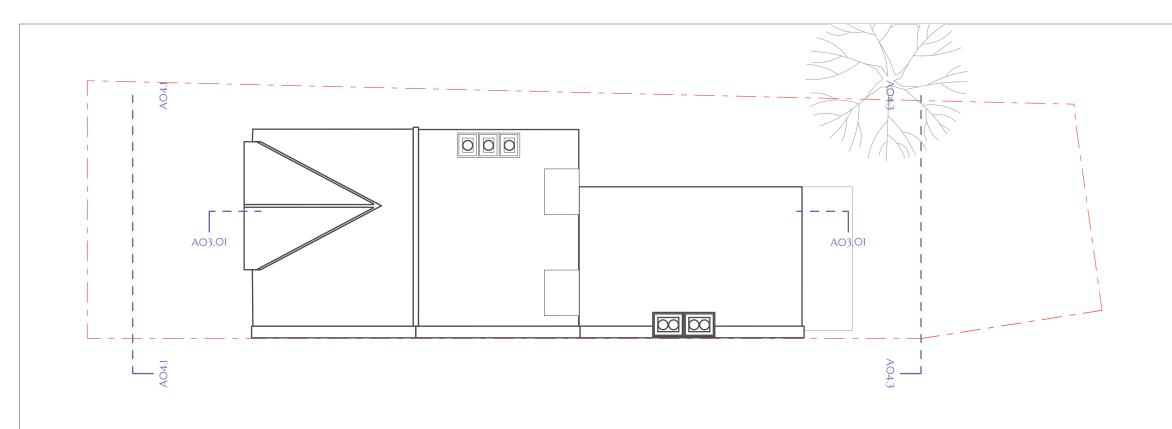

Existing Front Elevation

Scale Bar 1:100

| Revisio                                                                                                                   |                                                                                 |                                                                                       |        |
|---------------------------------------------------------------------------------------------------------------------------|---------------------------------------------------------------------------------|---------------------------------------------------------------------------------------|--------|
| RevID                                                                                                                     | ChID                                                                            | Change Name                                                                           | Date   |
|                                                                                                                           |                                                                                 |                                                                                       |        |
|                                                                                                                           |                                                                                 |                                                                                       |        |
|                                                                                                                           |                                                                                 |                                                                                       |        |
|                                                                                                                           |                                                                                 |                                                                                       |        |
|                                                                                                                           |                                                                                 |                                                                                       |        |
|                                                                                                                           |                                                                                 |                                                                                       |        |
|                                                                                                                           |                                                                                 |                                                                                       |        |
|                                                                                                                           |                                                                                 |                                                                                       |        |
|                                                                                                                           |                                                                                 |                                                                                       |        |
|                                                                                                                           |                                                                                 |                                                                                       |        |
|                                                                                                                           |                                                                                 |                                                                                       |        |
|                                                                                                                           |                                                                                 |                                                                                       |        |
|                                                                                                                           |                                                                                 |                                                                                       |        |
|                                                                                                                           |                                                                                 |                                                                                       |        |
|                                                                                                                           |                                                                                 |                                                                                       |        |
|                                                                                                                           |                                                                                 |                                                                                       |        |
|                                                                                                                           |                                                                                 |                                                                                       |        |
|                                                                                                                           |                                                                                 |                                                                                       |        |
|                                                                                                                           |                                                                                 |                                                                                       |        |
|                                                                                                                           |                                                                                 |                                                                                       |        |
|                                                                                                                           |                                                                                 | Brass<br>Archited                                                                     |        |
| Londor                                                                                                                    | ם<br>Paul S<br>ז                                                                | Architec                                                                              |        |
| Londor<br>UK                                                                                                              | ם<br>Paul S<br>ז                                                                | Architec<br>rass Architectu                                                           | ure    |
| UK<br>EC2A 4                                                                                                              | B<br>Paul S<br>ז<br>4NE                                                         | Architec<br>rass Architectu<br>treet<br>3096 Mill Lane                                | ure    |
| Londor<br>UK                                                                                                              | B<br>Paul S<br>1<br>4NE                                                         | Architec<br>rass Architectu<br>treet<br>3096 Mill Lane                                | ure    |
| Londor<br>UK<br>EC2A<br>130 Mi<br>Londor                                                                                  | B<br>Paul S<br>1<br>4NE                                                         | Architec<br>rass Architectu<br>treet<br>3096 Mill Lane                                | ure    |
| Londor<br>UK<br>EC2A<br>130 Mi                                                                                            | <b>B</b><br>Paul S<br>ז<br>4NE<br>II Lane                                       | Architec<br>rass Architectu<br>treet<br>3096 Mill Lane                                | ure    |
| Londor<br>UK<br>EC2A<br>130 Mi<br>Londor<br>UK<br>NW6 1<br>Drawin                                                         | B<br>Paul S<br>n<br>4NE<br>II Lane<br>n<br>NE<br>g Nan                          | Architect<br>rass Architectu<br>treet<br>3096 Mill Lane                               | ure    |
| Londor<br>UK<br>EC2A 4<br>130 Mi<br>Londor<br>UK<br>NW6 1<br>Drawin                                                       | B<br>Paul S<br>1<br>4NE<br>II Lane<br>1<br>NE<br>g Nan<br>g Nan<br><b>Exis</b>  | Architect<br>rass Architectu<br>treet<br>3096 Mill Lane                               | ure    |
| Londor<br>UK<br>EC2A<br>130 Mi<br>Londor<br>UK<br>NW6 1<br>Drawin                                                         | B<br>Paul S<br>1<br>4NE<br>II Lane<br>1<br>NE<br>g Nan<br>g Nan<br><b>Exis</b>  | Architect<br>rass Architectu<br>treet<br>3096 Mill Lane                               | ure    |
| Londor<br>UK<br>EC2A 4<br>130 Mi<br>Londor<br>UK<br>NW6 1<br>Drawin<br>Drawin                                             | B<br>Paul S<br>1<br>4NE<br>II Lane<br>1<br>NE<br>g Nan<br><b>5</b><br>xis       | Architect<br>rass Architectu<br>treet<br>3096 Mill Lane                               | ure    |
| Londor<br>UK<br>EC2A <sup>4</sup><br>130 Mi<br>Londor<br>UK<br>NW6 1<br>Drawin<br>Drawin<br>Drawin                        | B<br>Paul S<br>1<br>4NE<br>II Lane<br>1<br>NE<br>g Nan<br><b>Exis</b><br>g Stat | Architect<br>rass Architectu<br>treet<br>3096 Mill Lane                               | ation, |
| Londor<br>UK<br>EC2A <sup>4</sup><br>130 Mi<br>Londor<br>UK<br>NW6 1<br>Drawin<br>Drawin<br>Drawin<br>Modifie<br>JPB      | B<br>Paul S<br>1<br>4NE<br>II Lane<br>1<br>NE<br>g Nan<br><b>Exis</b><br>g Stat | Architect<br>rass Architectu<br>treet<br>3096 Mill Lane<br>a<br>ting Front Elev<br>us | ation, |
| Londor<br>UK<br>EC2A 4<br>130 Mi<br>Londor<br>UK<br>NW6 1<br>Drawin<br>Drawin<br>Drawin<br>Modifie<br>JPB<br>Checke       | B<br>Paul S<br>1<br>4NE<br>II Lane<br>1<br>NE<br>g Nan<br><b>Exis</b><br>g Stat | Architect<br>rass Architectu<br>treet<br>3096 Mill Lane                               | ation, |
| Londor<br>UK<br>EC2A 4<br>130 Mi<br>Londor<br>UK<br>NW6 1<br>Drawin<br>Drawin<br>Drawin<br>Modifie<br>JPB<br>Checke<br>RS | B<br>Paul S<br>1<br>4NE<br>II Lane<br>1<br>NE<br>g Nan<br>Exis<br>g Stat        | Architect<br>rass Architectu<br>treet<br>3096 Mill Lane<br>a<br>ting Front Elev<br>us | ure    |