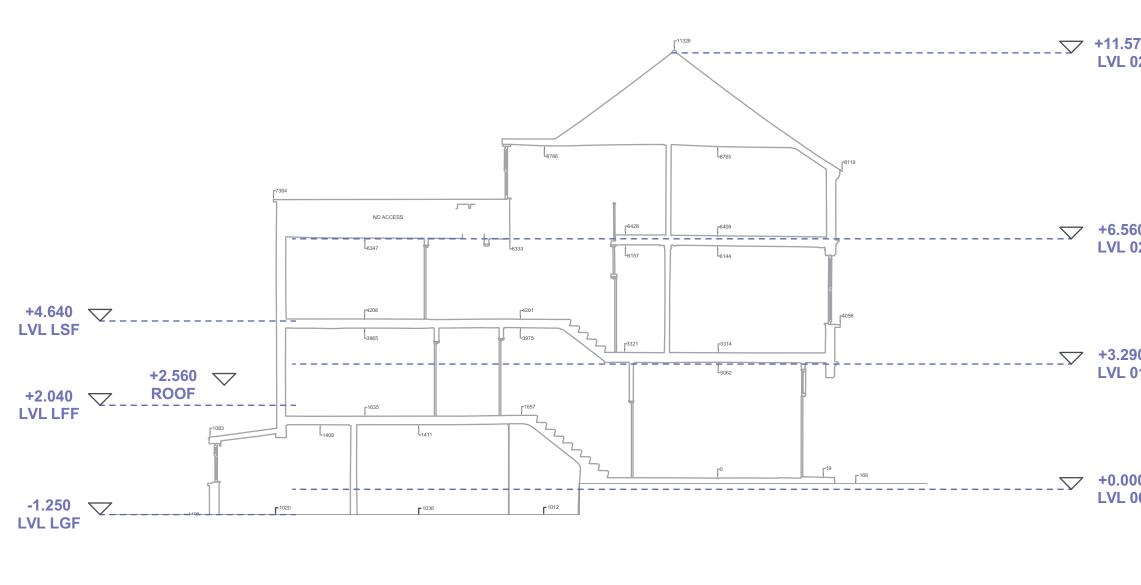

### 1:100@A3

Layout ID

Revision

Proposed East Elevation

Scale Bar 1:100

| Revision History           RevID         ChID         Change Name                                                                                                                                                                |                               |
|----------------------------------------------------------------------------------------------------------------------------------------------------------------------------------------------------------------------------------|-------------------------------|
|                                                                                                                                                                                                                                  |                               |
|                                                                                                                                                                                                                                  | Date                          |
|                                                                                                                                                                                                                                  | 240                           |
|                                                                                                                                                                                                                                  |                               |
| 70                                                                                                                                                                                                                               |                               |
| 570                                                                                                                                                                                                                              |                               |
| 02                                                                                                                                                                                                                               |                               |
|                                                                                                                                                                                                                                  |                               |
|                                                                                                                                                                                                                                  |                               |
|                                                                                                                                                                                                                                  |                               |
|                                                                                                                                                                                                                                  |                               |
|                                                                                                                                                                                                                                  |                               |
|                                                                                                                                                                                                                                  |                               |
|                                                                                                                                                                                                                                  |                               |
|                                                                                                                                                                                                                                  |                               |
|                                                                                                                                                                                                                                  |                               |
|                                                                                                                                                                                                                                  |                               |
| 60                                                                                                                                                                                                                               |                               |
|                                                                                                                                                                                                                                  |                               |
| 02                                                                                                                                                                                                                               |                               |
|                                                                                                                                                                                                                                  |                               |
|                                                                                                                                                                                                                                  |                               |
|                                                                                                                                                                                                                                  |                               |
|                                                                                                                                                                                                                                  |                               |
|                                                                                                                                                                                                                                  |                               |
|                                                                                                                                                                                                                                  |                               |
| 90                                                                                                                                                                                                                               |                               |
| 01                                                                                                                                                                                                                               |                               |
|                                                                                                                                                                                                                                  |                               |
|                                                                                                                                                                                                                                  |                               |
|                                                                                                                                                                                                                                  |                               |
|                                                                                                                                                                                                                                  |                               |
| N Prace                                                                                                                                                                                                                          |                               |
| $\supset$ Brass                                                                                                                                                                                                                  |                               |
| Archite                                                                                                                                                                                                                          | o o hu u vo                   |
|                                                                                                                                                                                                                                  | ecture                        |
| 00                                                                                                                                                                                                                               |                               |
| 00                                                                                                                                                                                                                               |                               |
|                                                                                                                                                                                                                                  |                               |
|                                                                                                                                                                                                                                  |                               |
|                                                                                                                                                                                                                                  |                               |
| Brass Archite                                                                                                                                                                                                                    | ecture                        |
| Brass Archite<br>86-90 Paul Street                                                                                                                                                                                               | ecture                        |
|                                                                                                                                                                                                                                  | ecture                        |
| 86-90 Paul Street                                                                                                                                                                                                                | ecture                        |
| 86-90 Paul Street<br>London<br>UK                                                                                                                                                                                                | ecture                        |
| 86-90 Paul Street<br>London<br>UK<br>EC2A 4NE                                                                                                                                                                                    |                               |
| 86-90 Paul Street<br>London<br>UK                                                                                                                                                                                                |                               |
| 86-90 Paul Street<br>London<br>UK<br>EC2A 4NE<br><b>3096 Mill L</b>                                                                                                                                                              |                               |
| 86-90 Paul Street<br>London<br>UK<br>EC2A 4NE<br><b>3096 Mill L</b><br>130 Mill Lane                                                                                                                                             |                               |
| 86-90 Paul Street<br>London<br>UK<br>EC2A 4NE<br><b>3096 Mill L</b><br>130 Mill Lane<br>London                                                                                                                                   |                               |
| 86-90 Paul Street<br>London<br>UK<br>EC2A 4NE<br><b>3096 Mill L</b><br>130 Mill Lane<br>London<br>UK                                                                                                                             |                               |
| 86-90 Paul Street<br>London<br>UK<br>EC2A 4NE<br><b>3096 Mill L</b><br>130 Mill Lane<br>London                                                                                                                                   |                               |
| 86-90 Paul Street<br>London<br>UK<br>EC2A 4NE<br><b>3096 Mill L</b><br>130 Mill Lane<br>London<br>UK<br>NW6 1NE                                                                                                                  |                               |
| 86-90 Paul Street<br>London<br>UK<br>EC2A 4NE<br><b>3096 Mill L</b><br>130 Mill Lane<br>London<br>UK<br>NW6 1NE<br>Drawing Name                                                                                                  | ane                           |
| 86-90 Paul Street<br>London<br>UK<br>EC2A 4NE<br><b>3096 Mill L</b><br>130 Mill Lane<br>London<br>UK<br>NW6 1NE                                                                                                                  | ane                           |
| 86-90 Paul Street<br>London<br>UK<br>EC2A 4NE<br><b>3096 Mill L</b><br>130 Mill Lane<br>London<br>UK<br>NW6 1NE<br>Drawing Name<br><b>Building Sec</b>                                                                           | ane                           |
| 86-90 Paul Street<br>London<br>UK<br>EC2A 4NE<br><b>3096 Mill L</b><br>130 Mill Lane<br>London<br>UK<br>NW6 1NE<br>Drawing Name                                                                                                  | ane                           |
| 86-90 Paul Street<br>London<br>UK<br>EC2A 4NE<br><b>3096 Mill L</b><br>130 Mill Lane<br>London<br>UK<br>NW6 1NE<br>Drawing Name<br><b>Building Sec</b>                                                                           | ane                           |
| 86-90 Paul Street<br>London<br>UK<br>EC2A 4NE<br>3096 Mill L<br>130 Mill Lane<br>London<br>UK<br>NW6 1NE<br>Drawing Name<br>Building Sec                                                                                         | ane                           |
| 86-90 Paul Street<br>London<br>UK<br>EC2A 4NE<br>3096 Mill L<br>130 Mill Lane<br>London<br>UK<br>NW6 1NE<br>Drawing Name<br>Building Sec<br>Drawing Status                                                                       | ane                           |
| 86-90 Paul Street<br>London<br>UK<br>EC2A 4NE<br>3096 Mill L<br>130 Mill Lane<br>London<br>UK<br>NW6 1NE<br>Drawing Name<br>Building Sec                                                                                         | ane                           |
| 86-90 Paul Street<br>London<br>UK<br>EC2A 4NE<br>3096 Mill L<br>130 Mill Lane<br>London<br>UK<br>NW6 1NE<br>Drawing Name<br>Building Sec<br>Drawing Status                                                                       | ane                           |
| 86-90 Paul Street<br>London<br>UK<br>EC2A 4NE<br><b>3096 Mill L</b><br>130 Mill Lane<br>London<br>UK<br>NW6 1NE<br>Drawing Name<br><b>Building Sec</b><br>Drawing Status<br>Modified by<br>JPB                                   | ane                           |
| 86-90 Paul Street<br>London<br>UK<br>EC2A 4NE<br><b>3096 Mill L</b><br>130 Mill Lane<br>London<br>UK<br>NW6 1NE<br>Drawing Name<br><b>Building Sec</b><br>Drawing Status<br>Modified by<br>JPB<br>Checked by                     | ane<br>ction,<br>Date         |
| 86-90 Paul Street<br>London<br>UK<br>EC2A 4NE<br><b>3096 Mill L</b><br>130 Mill Lane<br>London<br>UK<br>NW6 1NE<br>Drawing Name<br><b>Building Sec</b><br>Drawing Status<br>Modified by<br>JPB                                   | ane<br>ction,<br>Date         |
| 86-90 Paul Street<br>London<br>UK<br>EC2A 4NE<br><b>3096 Mill L</b><br>130 Mill Lane<br>London<br>UK<br>NW6 1NE<br>Drawing Name<br><b>Building Sec</b><br>Drawing Status<br>Modified by<br>JPB<br>Checked by                     | ane<br>ction,<br>Date         |
| 86-90 Paul Street<br>London<br>UK<br>EC2A 4NE<br>3096 Mill L<br>130 Mill Lane<br>London<br>UK<br>NW6 1NE<br>Drawing Name<br>Building Sec<br>Drawing Status<br>Modified by<br>JPB<br>Checked by<br>RS<br>Drawing Scale            | ane<br>ction,<br>Date<br>Date |
| 86-90 Paul Street<br>London<br>UK<br>EC2A 4NE<br>3096 Mill L<br>130 Mill Lane<br>London<br>UK<br>NW6 1NE<br>Drawing Name<br>Building Sec<br>Drawing Status<br>Modified by<br>JPB<br>Checked by<br>RS                             | ane<br>ction,<br>Date<br>Date |
| 86-90 Paul Street<br>London<br>UK<br>EC2A 4NE<br>3096 Mill L<br>130 Mill Lane<br>London<br>UK<br>NW6 1NE<br>Drawing Name<br>Building Sec<br>Drawing Status<br>Modified by<br>JPB<br>Checked by<br>RS<br>Drawing Scale<br>1:100@A | ane<br>ction,<br>Date<br>Date |
| 86-90 Paul Street<br>London<br>UK<br>EC2A 4NE<br>3096 Mill Lane<br>London<br>UK<br>NW6 1NE<br>Drawing Name<br>Building Sec<br>Drawing Status<br>Modified by<br>JPB<br>Checked by<br>RS<br>Drawing Scale<br>1:100@A               | ane<br>ction,<br>Date<br>Date |
| 86-90 Paul Street<br>London<br>UK<br>EC2A 4NE<br>3096 Mill L<br>130 Mill Lane<br>London<br>UK<br>NW6 1NE<br>Drawing Name<br>Building Sec<br>Drawing Status<br>Modified by<br>JPB<br>Checked by<br>RS<br>Drawing Scale<br>1:100@A | ane<br>ction,<br>Date<br>Date |

Scale Bar 1:100

|    | Revisio     | on His  | tory                    |            |
|----|-------------|---------|-------------------------|------------|
|    | RevID       | ChID    | Change Name             | Date       |
|    |             |         |                         |            |
|    |             |         |                         |            |
| 70 |             |         |                         |            |
| 02 |             |         |                         |            |
|    |             |         |                         |            |
|    |             |         |                         |            |
|    |             |         |                         |            |
|    |             |         |                         |            |
|    |             |         |                         |            |
|    |             |         |                         |            |
|    |             |         |                         |            |
|    |             |         |                         |            |
|    |             |         |                         |            |
|    |             |         |                         |            |
| 60 |             |         |                         |            |
| 02 |             |         |                         |            |
|    |             |         |                         |            |
|    |             |         |                         |            |
|    |             |         |                         |            |
|    |             |         |                         |            |
|    |             |         |                         |            |
|    |             |         |                         |            |
| 90 |             |         |                         |            |
| 01 |             |         |                         |            |
|    |             |         |                         |            |
|    |             |         |                         |            |
|    |             |         |                         |            |
|    | N           |         |                         |            |
|    |             |         | Brass                   |            |
|    |             |         | A                       | <b>1</b> 0 |
| 00 |             |         | Architec                | ture       |
| 00 |             |         |                         |            |
| 00 |             |         |                         |            |
|    |             |         |                         |            |
|    |             | R       | rass Architectu         | ro         |
|    |             |         |                         |            |
|    | 86-90       |         | treet                   |            |
|    | Londo       | n       |                         |            |
|    | UK          |         |                         |            |
|    | EC2A        | 4NE     |                         |            |
|    |             |         | 3096 Mill Lane          |            |
|    | 100 14      |         |                         |            |
|    | 130 Mi      |         | ;                       |            |
|    | Londo<br>UK | 1       |                         |            |
|    | NW6 1       |         |                         |            |
|    |             |         |                         |            |
|    | Drawir      | ng Nan  | ne                      |            |
|    |             | E       | <b>Building Sectior</b> | 1.         |
|    |             |         |                         | ,          |
|    | Drawir      | ig Stat | us                      |            |
|    |             |         |                         |            |
|    |             |         |                         |            |
|    | Modifie     | ed by   |                         | Date       |
|    | JPB         |         |                         |            |
|    |             |         |                         |            |
|    | Check       | ed hv   |                         | Date       |
|    | RS          | cu by   |                         | Dale       |
|    | 113         |         |                         |            |
|    | Drawir      | ig Sca  | le                      |            |
|    |             |         | 1:100@A3                |            |
|    | 1           |         |                         |            |
|    |             |         |                         |            |
|    | Layout      | ID      |                         | Revision   |
|    | Layout      |         |                         | Revision   |
|    |             |         |                         | Revision   |