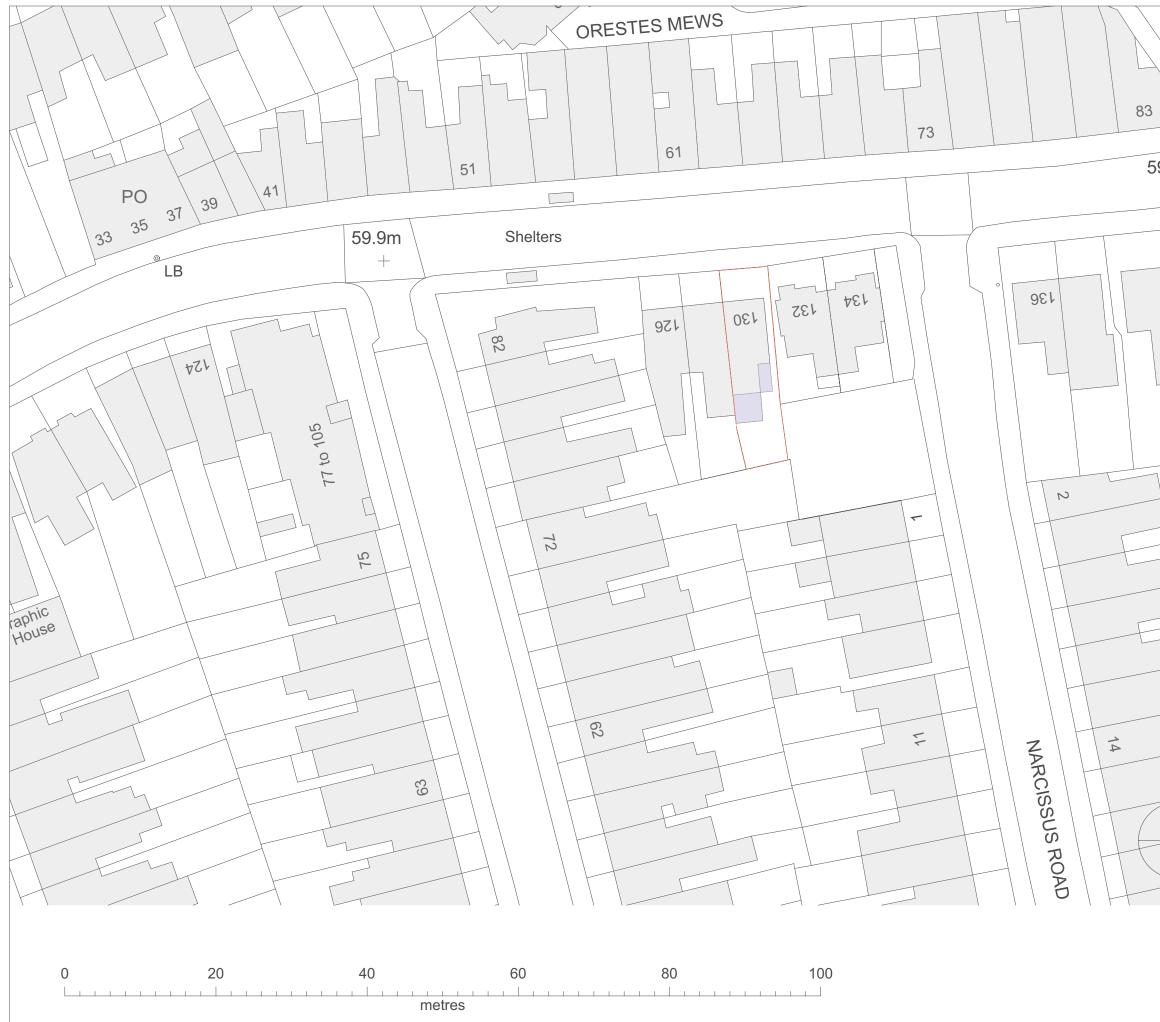

| то2585 в МарServe                       | \$25100                                                                                                                                                                | \$2 \$2 \$2 \$2 \$2 \$2 \$2 \$2 \$2 \$2 \$2 \$2 \$2 \$                                                                                                                                                                                                                                                                                                                                                                                                                                                                                                                                                                                                                                                                                                                                                        |
|-----------------------------------------|------------------------------------------------------------------------------------------------------------------------------------------------------------------------|---------------------------------------------------------------------------------------------------------------------------------------------------------------------------------------------------------------------------------------------------------------------------------------------------------------------------------------------------------------------------------------------------------------------------------------------------------------------------------------------------------------------------------------------------------------------------------------------------------------------------------------------------------------------------------------------------------------------------------------------------------------------------------------------------------------|
|                                         | SORESTES MEWS<br>ORESTES MEWS<br>41<br>59.9m<br>+<br>Shelters<br>+<br>7<br>7<br>8<br>9<br>7<br>7<br>7<br>7<br>7<br>7<br>7<br>7<br>7<br>7<br>7<br>7<br>7<br>7<br>7<br>7 | and       and         and       a |
| Brass Architecture<br>86-90 Paul Street | Modified by Date<br>JPB                                                                                                                                                | Drawing Name<br>Site Location Plan                                                                                                                                                                                                                                                                                                                                                                                                                                                                                                                                                                                                                                                                                                                                                                            |
| London<br>UK                            | Checked by Date                                                                                                                                                        | Drawing Status                                                                                                                                                                                                                                                                                                                                                                                                                                                                                                                                                                                                                                                                                                                                                                                                |
| EC2A 4NE<br>3096 Mill Lane              | RS                                                                                                                                                                     | Drawing Scale                                                                                                                                                                                                                                                                                                                                                                                                                                                                                                                                                                                                                                                                                                                                                                                                 |
| 130 Mill Lane<br>London                 | Brass<br>Architecture                                                                                                                                                  | 1:1250                                                                                                                                                                                                                                                                                                                                                                                                                                                                                                                                                                                                                                                                                                                                                                                                        |
| UK<br>NW6 1NE                           | K Architecture                                                                                                                                                         | Layout ID Revision                                                                                                                                                                                                                                                                                                                                                                                                                                                                                                                                                                                                                                                                                                                                                                                            |