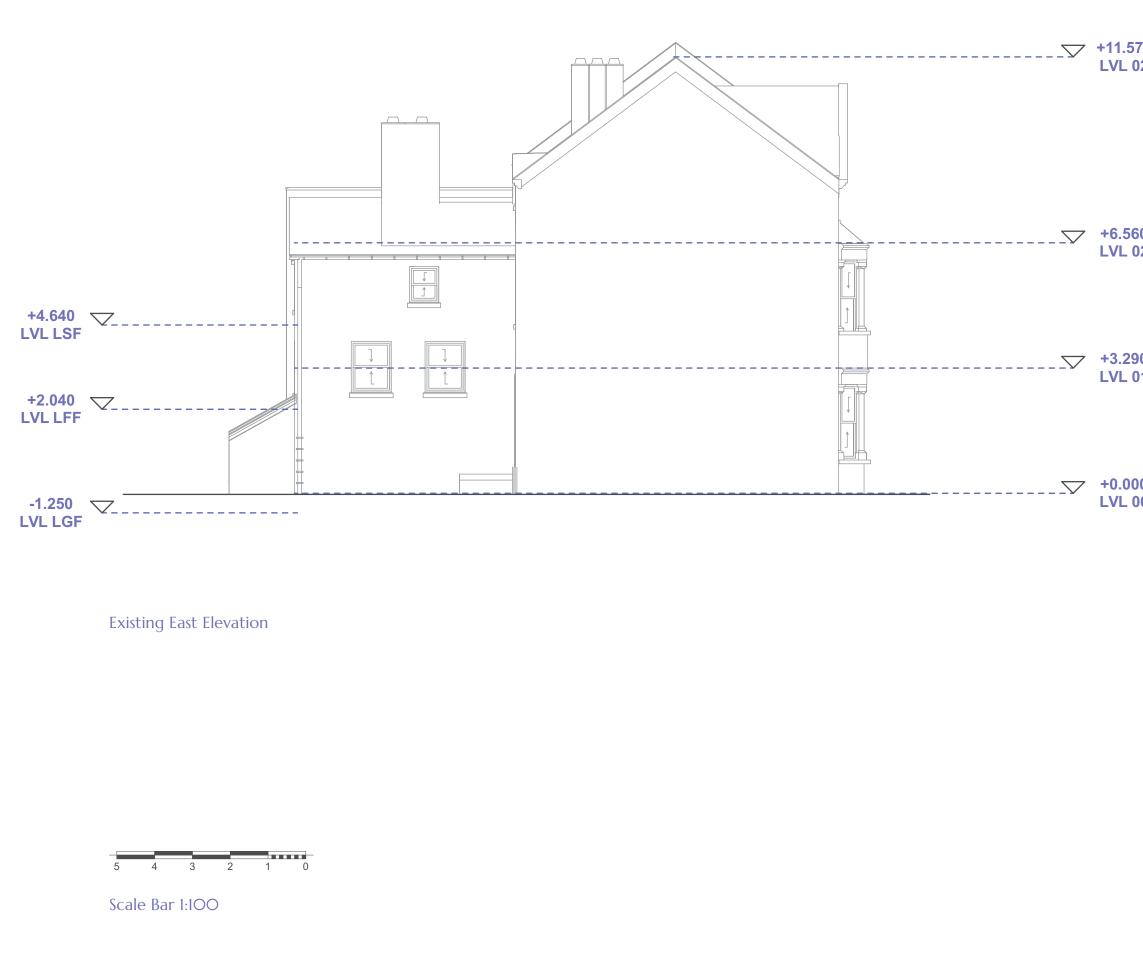

|    | Revision History                                                  |      |
|----|-------------------------------------------------------------------|------|
|    | RevID ChID Change Name                                            | Date |
|    |                                                                   |      |
|    |                                                                   |      |
| 70 |                                                                   |      |
| 02 |                                                                   |      |
| -  |                                                                   |      |
|    |                                                                   |      |
|    |                                                                   |      |
|    |                                                                   |      |
|    |                                                                   |      |
|    |                                                                   |      |
|    |                                                                   |      |
|    |                                                                   |      |
|    |                                                                   |      |
|    |                                                                   |      |
| 60 |                                                                   |      |
| 02 |                                                                   |      |
|    |                                                                   |      |
|    |                                                                   |      |
|    |                                                                   |      |
|    |                                                                   |      |
|    |                                                                   |      |
| 90 |                                                                   |      |
|    |                                                                   |      |
| 01 |                                                                   |      |
|    |                                                                   |      |
|    |                                                                   |      |
|    | 2000 2000 V                                                       |      |
|    | > Brass                                                           |      |
|    |                                                                   |      |
| 00 | Architect                                                         | ure  |
| 00 |                                                                   |      |
| 00 |                                                                   |      |
|    |                                                                   |      |
|    | Brass Architecture                                                |      |
|    | 86-90 Paul Street                                                 |      |
|    | London                                                            |      |
|    | UK                                                                |      |
|    | EC2A 4NE                                                          |      |
|    |                                                                   |      |
|    | 3096 Mill Lane                                                    |      |
|    | 130 Mill Lane                                                     |      |
|    | London                                                            |      |
|    | UK                                                                |      |
|    | NW6 1NE                                                           |      |
|    | Drawing Name                                                      |      |
|    | _                                                                 | n    |
|    | Existing East Elevation                                           |      |
|    | Drawing Status                                                    |      |
|    |                                                                   |      |
|    |                                                                   |      |
|    |                                                                   |      |
|    | Modified by                                                       | Date |
|    | Modified by<br>JPB                                                | Date |
|    |                                                                   | Date |
|    | JPB                                                               | Date |
|    |                                                                   |      |
|    | JPB<br>Checked by<br>RS                                           |      |
|    | JPB<br>Checked by<br>RS<br>Drawing Scale                          |      |
|    | JPB<br>Checked by<br>RS                                           |      |
|    | JPB<br>Checked by<br>RS<br>Drawing Scale<br>1:100@A3              | Date |
|    | JPB<br>Checked by<br>RS<br>Drawing Scale<br>1:100@A3<br>Layout ID |      |
|    | JPB<br>Checked by<br>RS<br>Drawing Scale<br>1:100@A3              | Date |