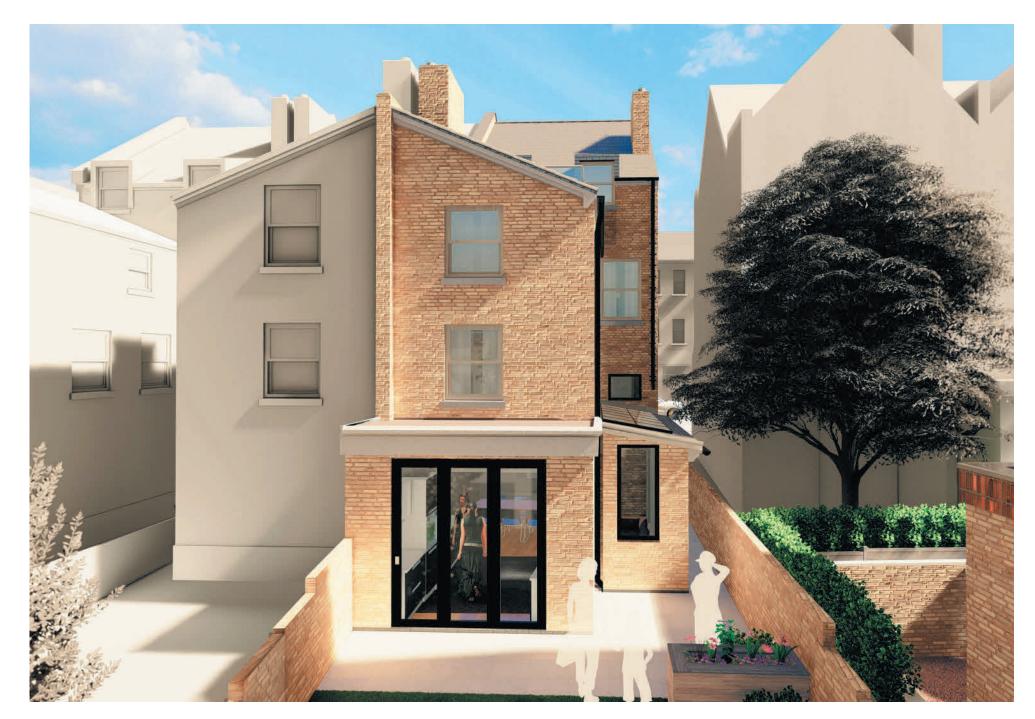

# 130 Mill Lane WEST HAMPSTEAD, LONDON





## Planning Application

FEB 22

# Brass Architecture

| Sheet Index |                            |          |        |              |        |
|-------------|----------------------------|----------|--------|--------------|--------|
| Layout ID   | Layout Name                | Revision | Issued | Published    | Remark |
|             | Sheet Index                |          |        | $\boxtimes$  |        |
| A.00.1      | Site Location Plan         |          |        | $\boxtimes$  |        |
| A.00.2      | Proposed Block Plan        |          |        | $\boxtimes$  |        |
| A.01.1      | Existing Ground Floor Plan |          |        | $\boxtimes$  |        |
| A.01.2      | Existing First Floor Plan  |          |        | $\mathbf{X}$ |        |
| A.01.3      | Existing Seco