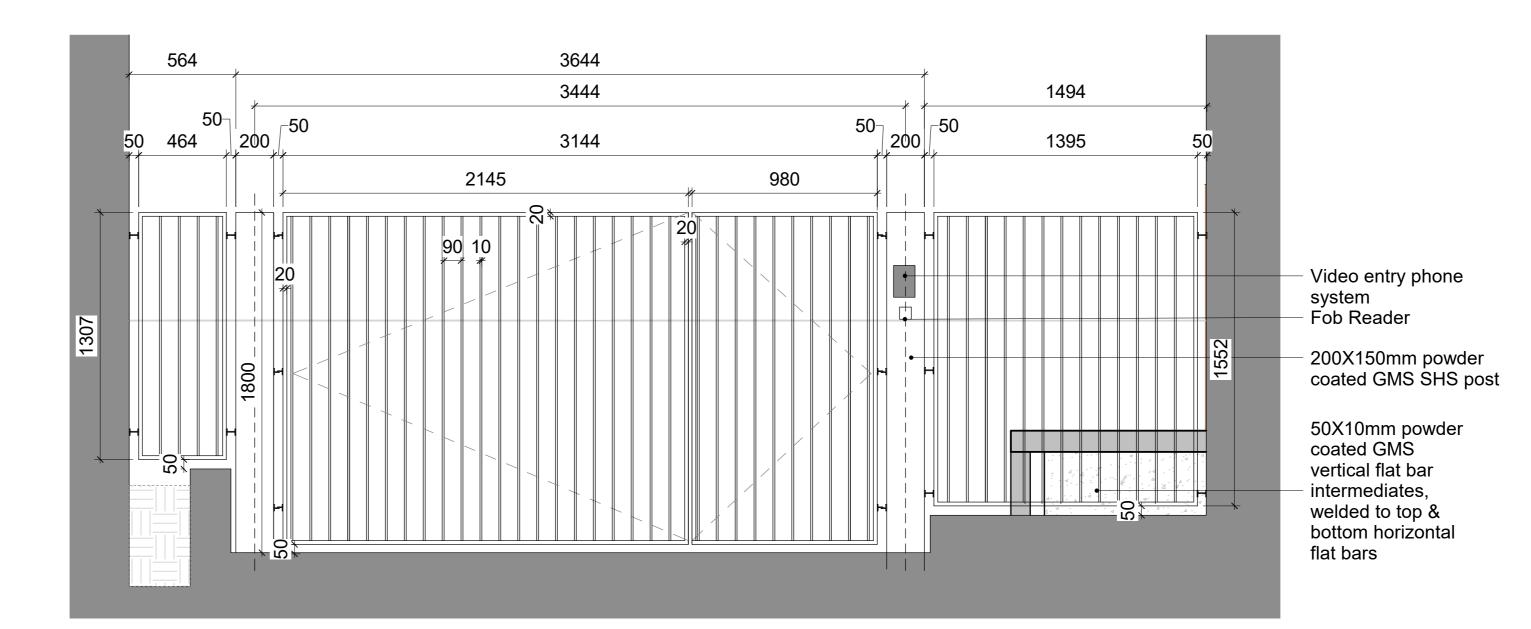

## **5** GATE 3 ELEVATION VIEW 1:20

7 LEVEL 00 - SITE PLAN 1:250

KEY PLAN

THIS DRAWING MUST NOT BE SCALED. ALL DIMENSIONS ARE TO BE VERIFIED AND CHECKED ON SITE. ANY DISCREPANCIES THAT ARE, OR BECOME APPARENT SHOULD BE REPORTED TO CHAPMAN TAYLOR. AREAS INDICATED ARE APPROXIMATE GROSS INTERNAL AREA. THEY RELATE TO THE LIKELY AREAS OF THE BUILDING AT THE CURRENT STAGE OF DESIGN. ANY DECISIONS TO BE MADE ON THE BASIS OF THESE PREDICTIONS, WHETHER AS TO PROJECT VIABILITY, PRE-LETTING, LEASE AGREEMENTS, OR THE LIKE, SHOULD INCLUDE DUE ALLOWANCE FOR THE INCREASES AND DECREASES INHERENT IN THE DESIGN DEVELOPMENT AND BUILDING PROCESS. © COPYRIGHT CHAPMAN TAYLOR 2020

ALL METALWORK TO BE DESIGNED AND DETAILED BY SPECIALIST. FINAL FABRICATION DETAILS TO BE AGREE WITH GATE SUPPLIER.

 P02
 17/11/2021
 SS
 ISSUE TO SBD OFFICER FOR COMMENTS PLANNING CONDITIONS SUBMISSION