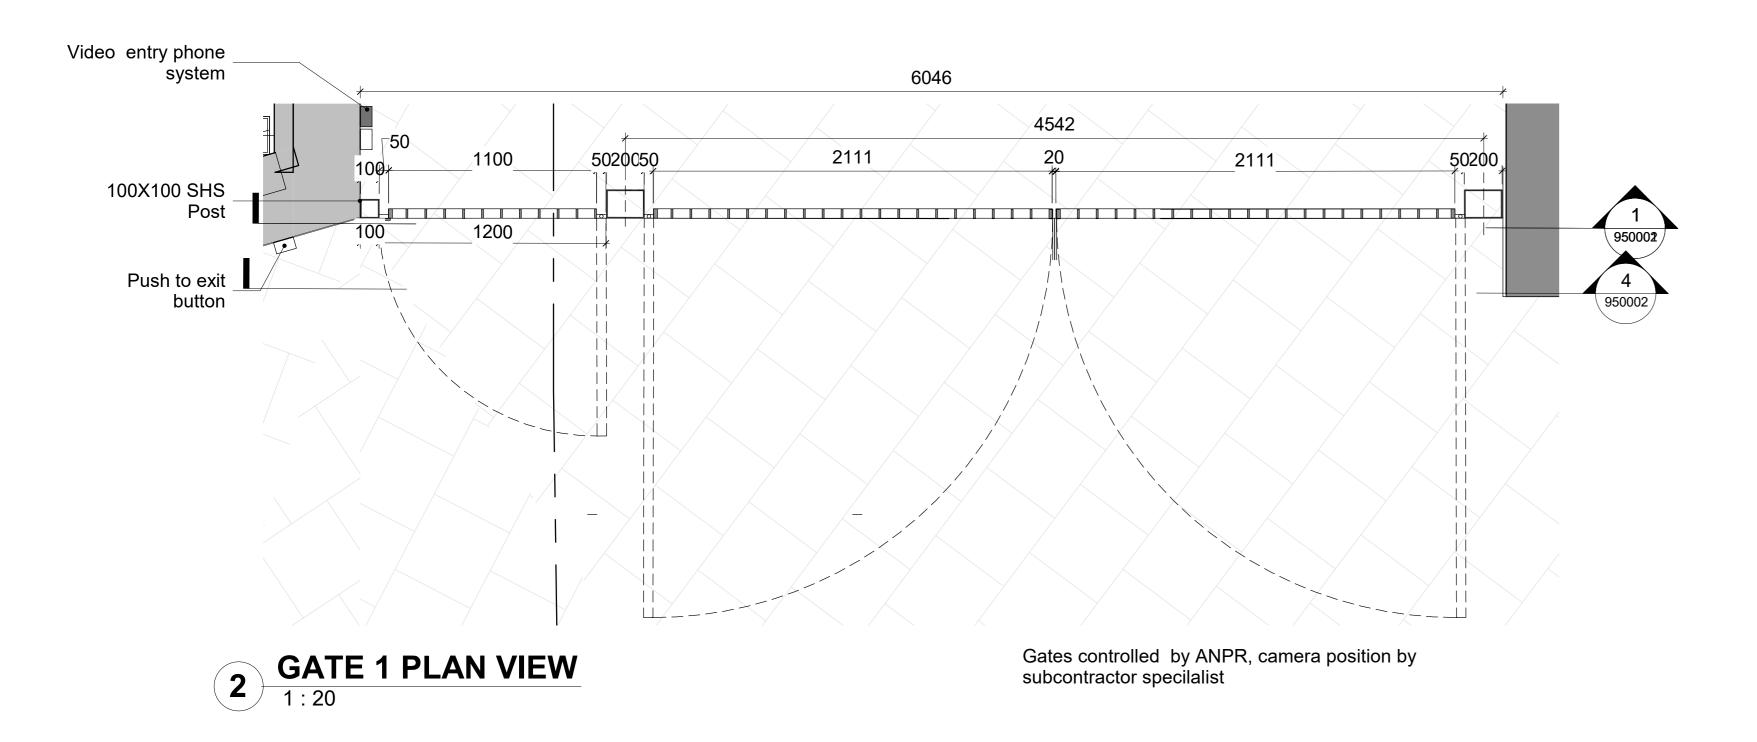

## 3 GATE 2 ELEVATION VIEW 1:20

GATE 2 PLAN VIEW
1:20

ALL METALWORK TO BE DESIGNED AND DETAILED BY SPECIALIST. FINAL FABRICATION DETAILS TO BE AGREE WITH GATE SUPPLIER.

 P02
 17/11/2021
 SS
 ISSUE TO SBD OFFICER FOR COMMENTS PLANNING CONDITIONS SUBMISSION