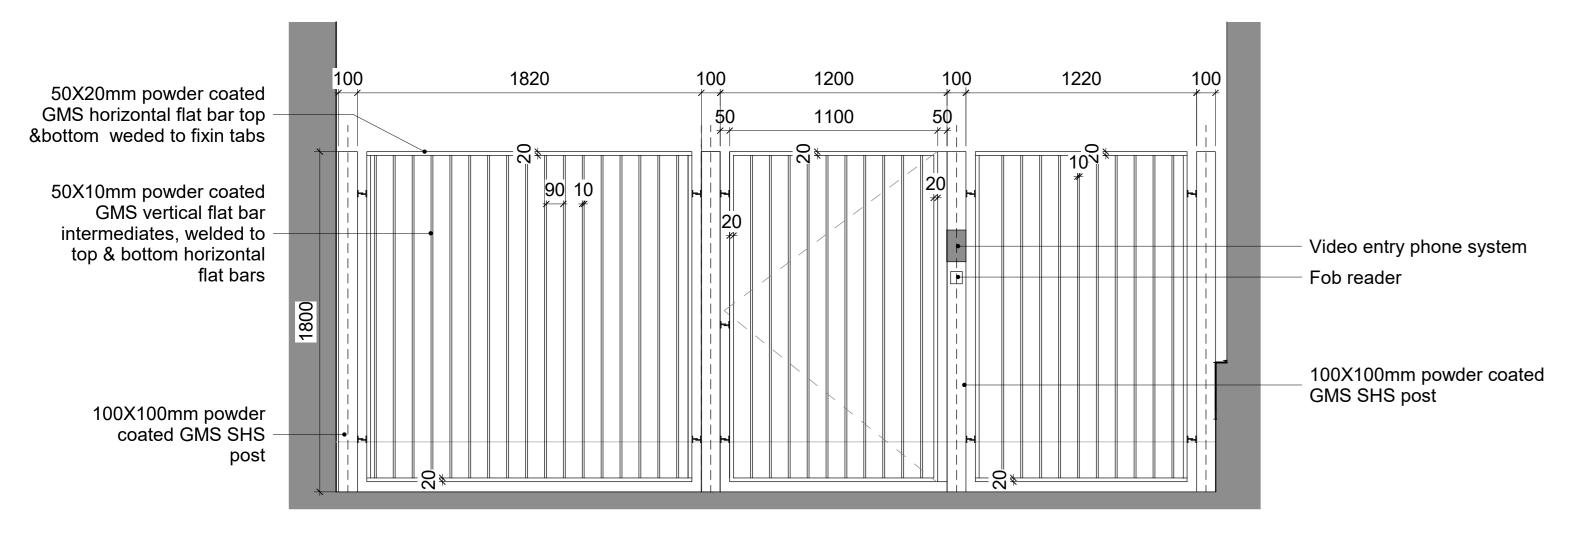

## 3 GATE 2 ELEVATION VIEW 1:20

GATE 2 PLAN VIEW
1:20

ALL METALWORK TO BE DESIGNED AND DETAILED BY SPECIALIST. FINAL FABRICATION DETAILS TO BE AGREE WITH GATE SUPPLIER.

 P02
 17/11/2021
 SS
 ISSUE TO SBD OFFICER FOR COMMENTS PLANNING CONDITIONS SUBMISSION