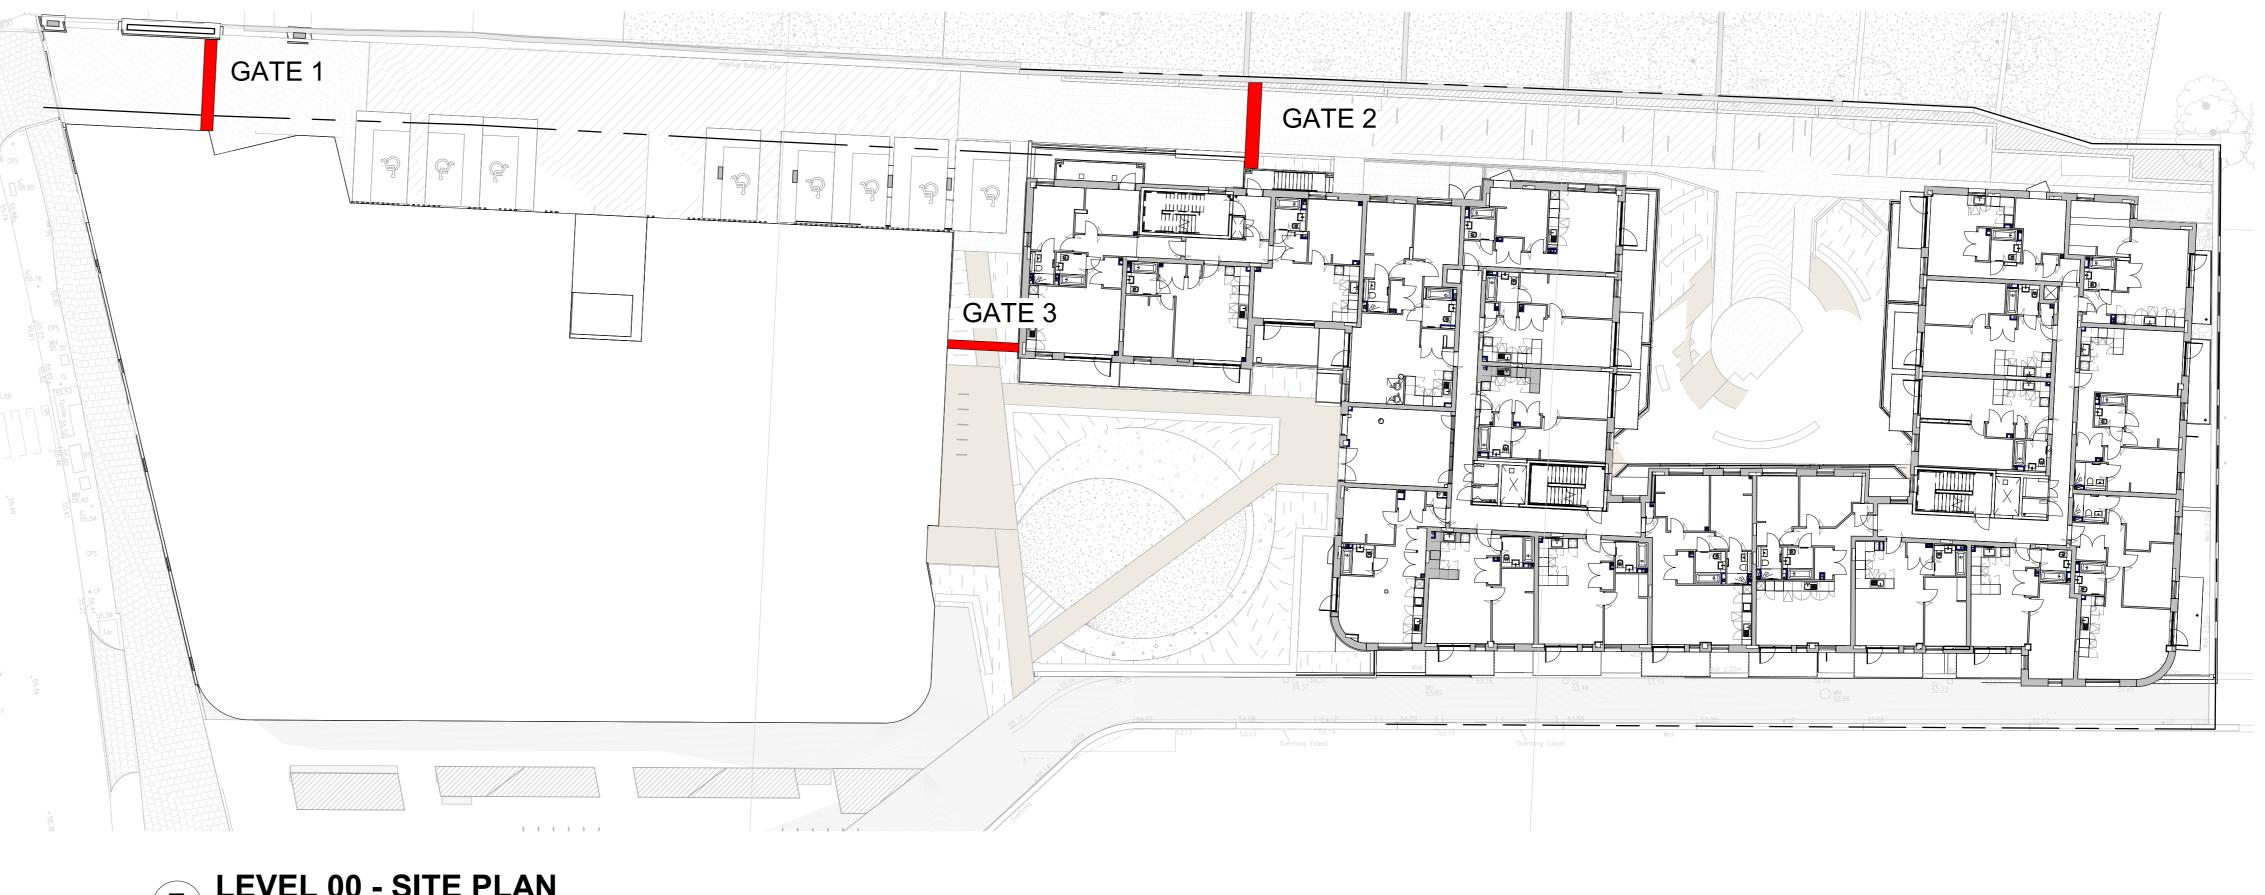

## **5** GATE 3 ELEVATION VIEW 1:20

7 LEVEL 00 - SITE PLAN 1:250

KEY PLAN

THIS DRAWING MUST NOT BE SCALED. ALL DIMENSIONS ARE TO BE VERIFIED AND CHECKED ON SITE. ANY DISCREPANCIES THAT ARE, OR BECOME APPARENT SHOULD BE REPORTED TO CHAPMAN TAYLOR. AREAS INDICATED ARE APPROXIMATE GROSS INTERNAL AREA. THEY RELATE TO THE LIKELY AREAS OF THE BUILDING AT THE CURRENT STAGE OF DESIGN. ANY DECISIONS TO BE MADE ON THE BASIS OF THESE PREDICTIONS, WHETHER AS TO PROJECT VIABILITY, PRE-LETTING, LEASE AGREEMENTS, OR THE LIKE, SHOULD INCLUDE DUE ALLOWANCE FOR THE INCREASES AND DECREASES INHERENT IN THE DESIGN DEVELOPMENT AND BUILDING PROCESS. © COPYRIGHT CHAPMAN TAYLOR 2020