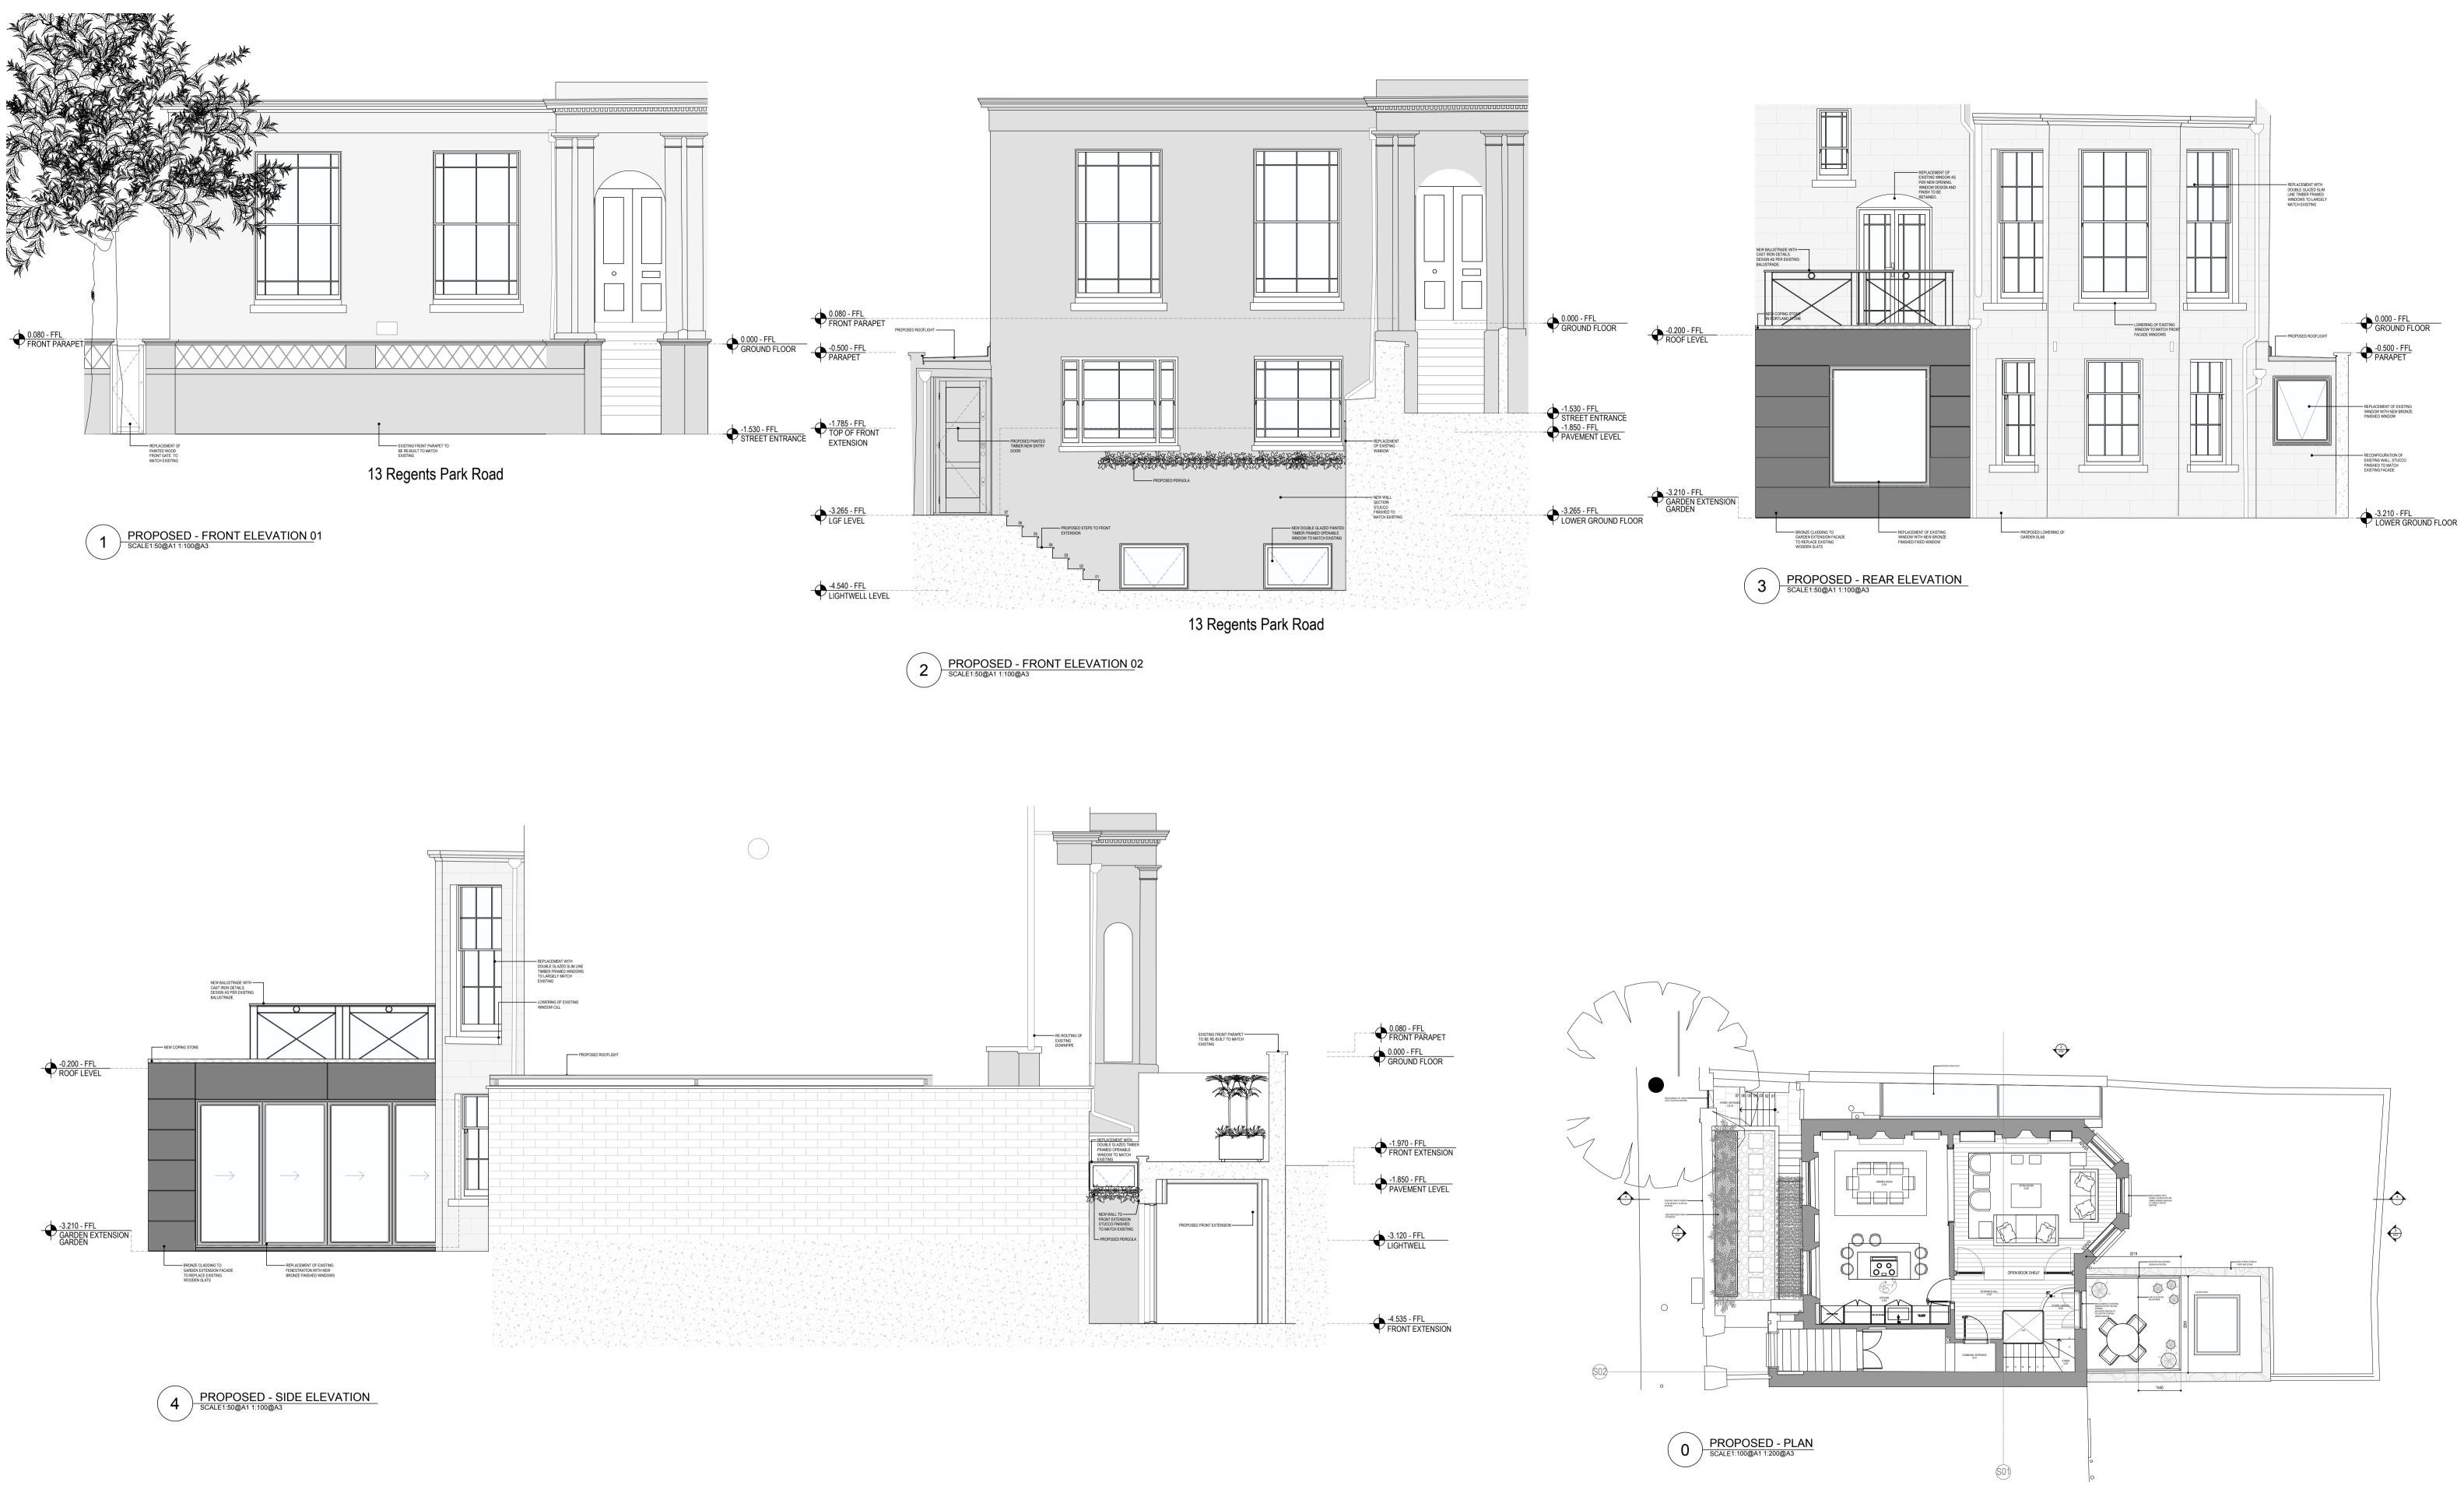

## PETER MIKIC INTERIORS

61 Charlotte Road, London, EC2A 3QT Telephone: +44 (0) 207 729 7810 www.petermikic.com

| Project:   | 13 REGENTS PARK ROAD          | Project No. 1062<br>Drawing No. 1062.03 |
|------------|-------------------------------|-----------------------------------------|
| Client:    | PRIVATE                       | Drawn: IM                               |
| Date:      | 03/08/2020                    | Checked: IM                             |
| Scale / Fo | ormat: 1:100 @ A3 / 1:50 @ A1 |                                         |
| Drawing I  | Name:                         | Issue: D                                |
| PRE PLA    | NNING - PROPOSED ELEVATIONS   |                                         |