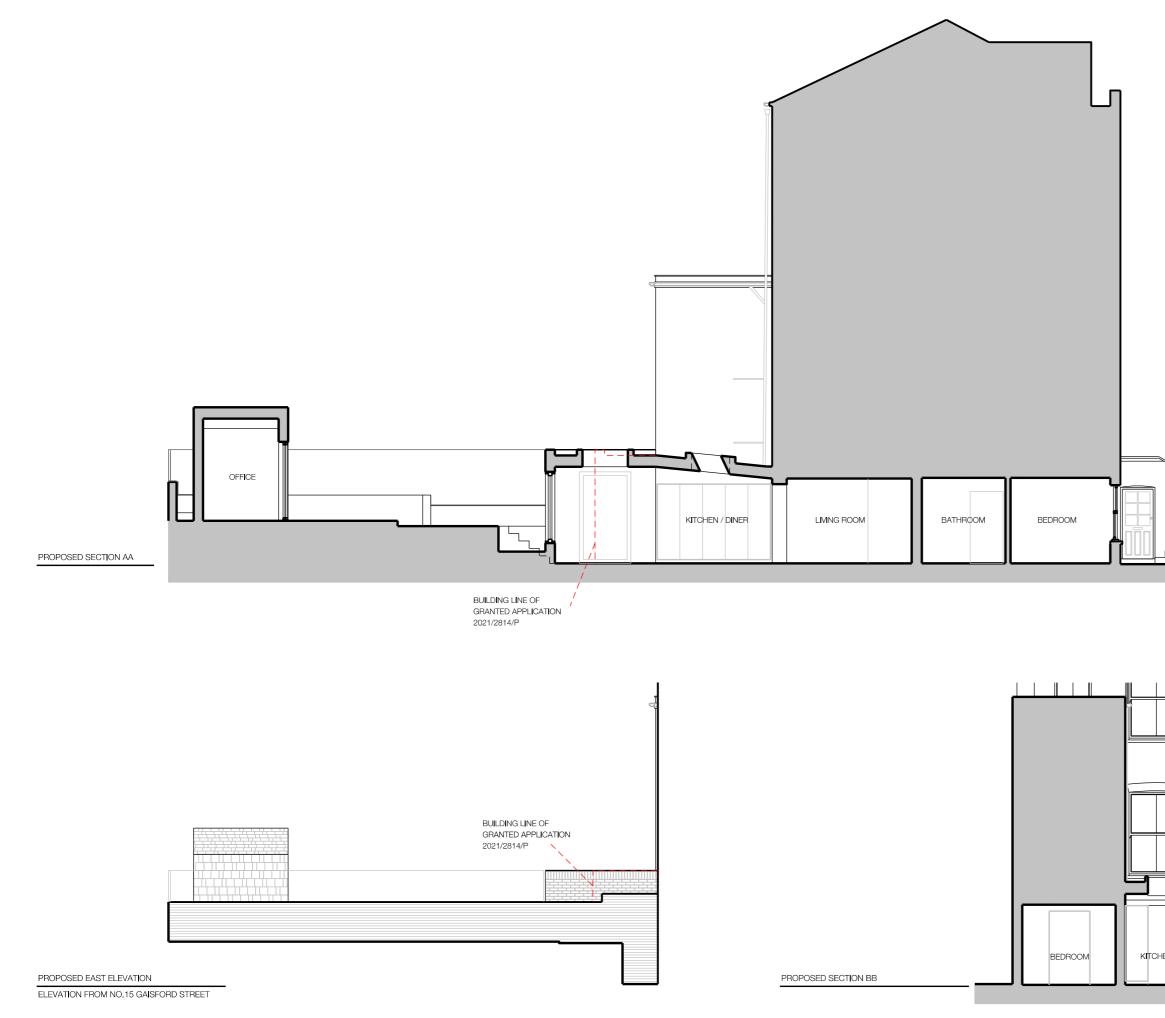

Client Luci Noel & Malcolm Wells

Date 07/02/2022

Scale 1:100 @ A3

Drawing Status PLANNING

Drawing Name Proposed Section AA and BB East Elevation

Drawing Number 1025\_200\_013

Emall louise@lvha.co.uk

LVH ARCHITECTS LTD