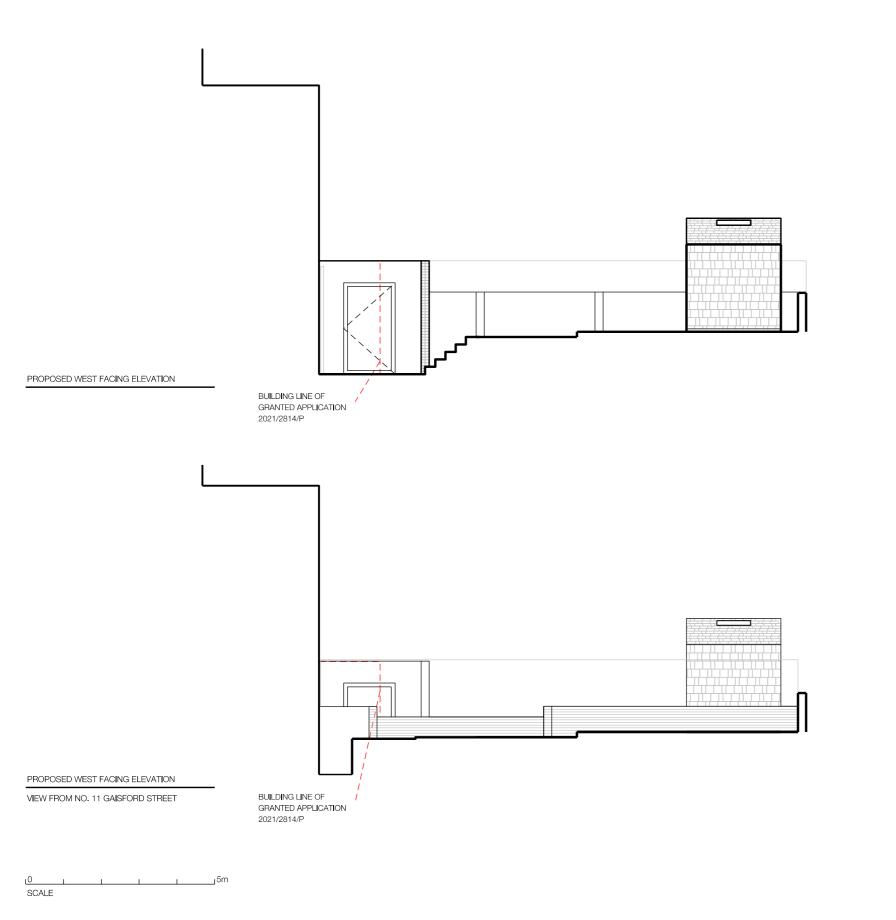

Project 13a Gaisford Street, London NW5

Client Luci Noel & Malcolm Wells

Date 07/02/2022 Scale 1:100 @ A3

Drawing Status PLANNING

Drawing Name Proposed Elevations West & Garden Studio Elevations

Drawing Number 1025\_200\_012