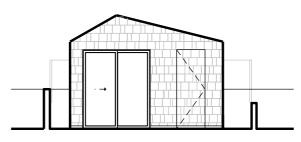

PROPOSED NORTH FACING ELEVATION

GARDEN STUDIO

GARDEN STUDIO - PROPOSED SOUTH FACING ELEVATION

VIEW FROM PATSHULL ROAD GARDENS

NOTE
Drawing to be read in conjunction with all other design team information.
This drawing is copyright of LVH Architects Ltd.
Do not scale from this drawing.
All dimensions and levels are subject to full site verification by the contractor and such dimensions are to be his responsibility.
Report all drawing errors, omissions discrepancies to the architect.