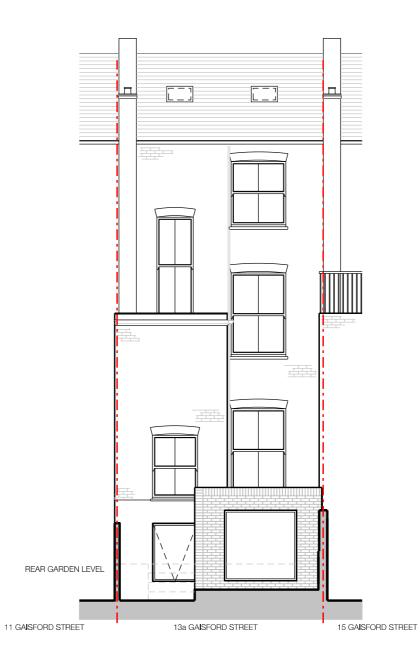

PROPOSED NORTH FACING ELEVATION

SCALE

PROPOSED SOUTH FACING ELEVATION

NOTE
Drawing to be read in conjunction with all other design team information.
This drawing is copyright of LVH Architects Ltd.
Do not scale from this drawing.
All dimensions and levels are subject to full site verification by the contractor and such dimensions are to be his responsibility.
Report all drawing errors, omissions discrepancies to the architect.

- - Boundary Line

Project 13a Gaisford Street, London NW5

Client Luci Noel & Malcolm Wells

Date 07/02/2022 Scale 1:100 @ A3

Drawing Status PLANNING

Drawing Name Proposed Elevations North and South

Drawing Number 1025\_200\_011