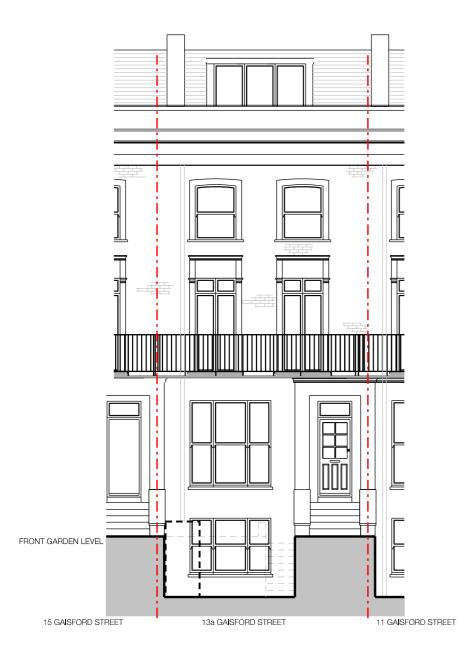

PROPOSED NORTH FACING ELEVATION

SCALE

PROPOSED SOUTH FACING ELEVATION

NOTE
Drawing to be read in conjunction with all other design team information.
This drawing is copyright of LVH Architects Ltd.
Do not scale from this drawing.
All dimensions and levels are subject to full site verification by the contractor and such dimensions are to be his responsibility.
Report all drawing errors, omissions discrepancies to the architect.

- - Boundary Line

Project 13a Gaisford Street, London NW5

Client Luci Noel & Malcolm Wells

Date 07/02/2022 Scale 1:100 @ A3

Drawing Status PLANNING

Drawing Name Proposed Elevations North and South

Drawing Number 1025\_200\_011