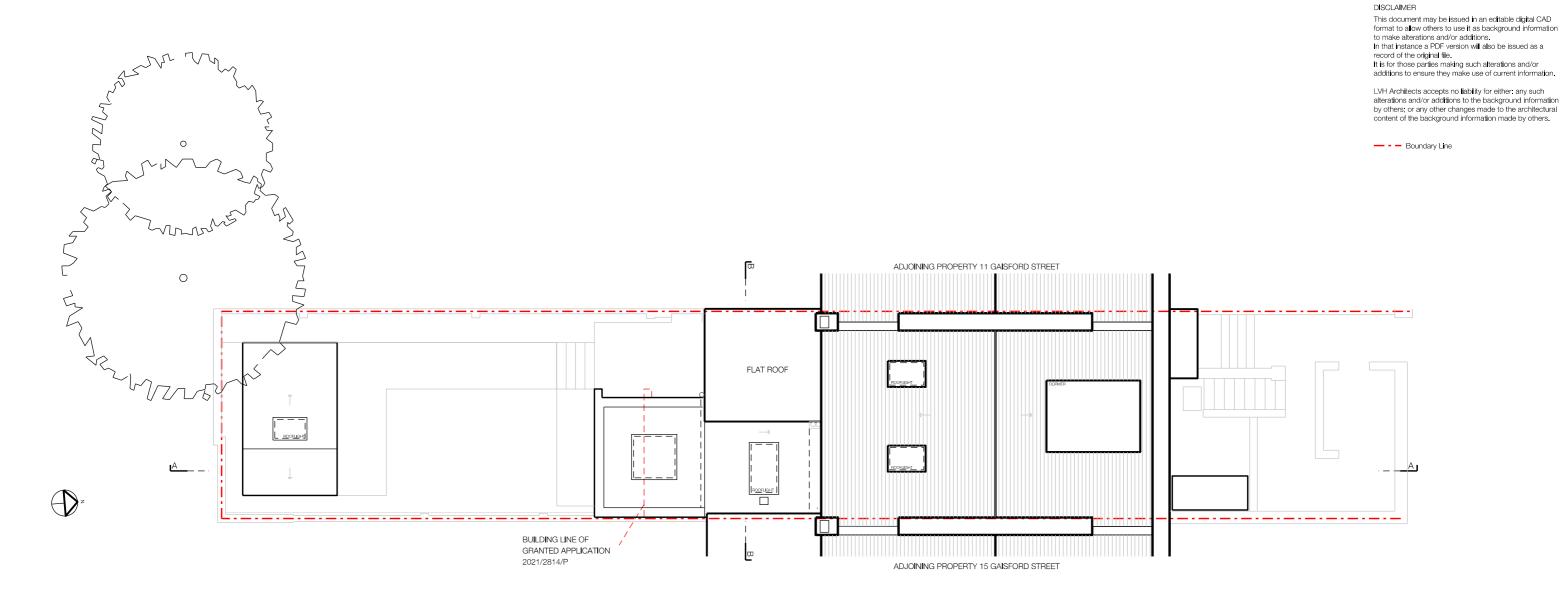

PROPOSED ROOF PLAN

SCALE

25/08/22 UPDATED FOR PLANNING DATE DESCRIPTION

NOTE
Drawing to be read in conjunction with all other design team information.
This drawing is copyright of LVH Architects Ltd.
Do not scale from this drawing.
All dimensions and levels are subject to full site verification by the contractor and such dimensions are to be his responsibility.
Report all drawing errors, omissions discrepancies to the architect.

Project 13a Gaisford Street, London NW5

Client Luci Noel & Malcolm Wells

Date 07/02/2022 Scale 1:100 @ A3

Drawing Status PLANNING

Drawing Name Proposed Roof Plan

Drawing Number 1025\_100\_012