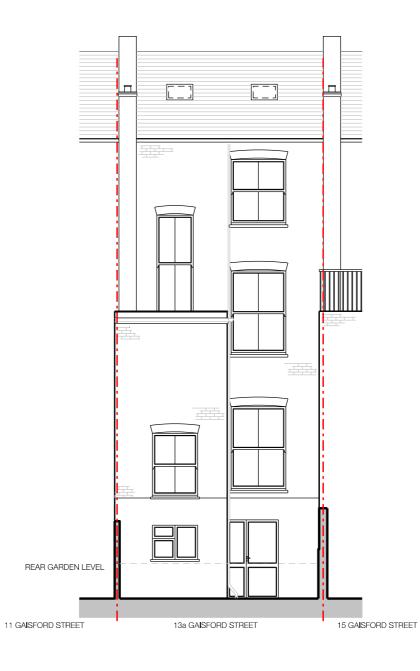

## EXISTING NORTH FACING ELEVATION

SCALE

EXISTING SOUTH FACING ELEVATION

NOTE
Drawing to be read in conjunction with all other design team information.
This drawing is copyright of LVH Architects Ltd.
Do not scale from this drawing.
All dimensions and levels are subject to full site verification by the contractor and such dimensions are to be his responsibility.
Report all drawing errors, omissions discrepancies to the architect.

- - Boundary Line

Project 13a Gaisford Street, London NW5

Client Luci Noel & Malcolm Wells

Date 07/02/2022 Scale 1:100 @ A3

Drawing Status PLANNING

Drawing Name Existng Elevations North and South

Drawing Number 1025\_200\_001