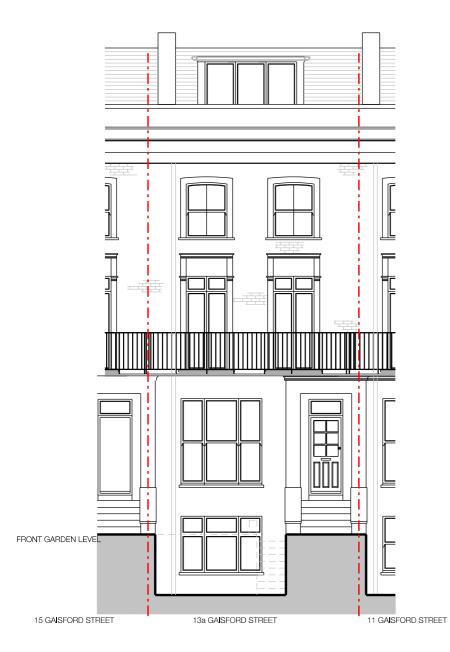

## EXISTING NORTH FACING ELEVATION

SCALE

EXISTING SOUTH FACING ELEVATION

NOTE
Drawing to be read in conjunction with all other design team information.
This drawing is copyright of LVH Architects Ltd.
Do not scale from this drawing.
All dimensions and levels are subject to full site verification by the contractor and such dimensions are to be his responsibility.
Report all drawing errors, omissions discrepancies to the architect.

- - Boundary Line

Project 13a Gaisford Street, London NW5

Client Luci Noel & Malcolm Wells

Date 07/02/2022 Scale 1:100 @ A3

Drawing Status PLANNING

Drawing Name Existng Elevations North and South

Drawing Number 1025\_200\_001