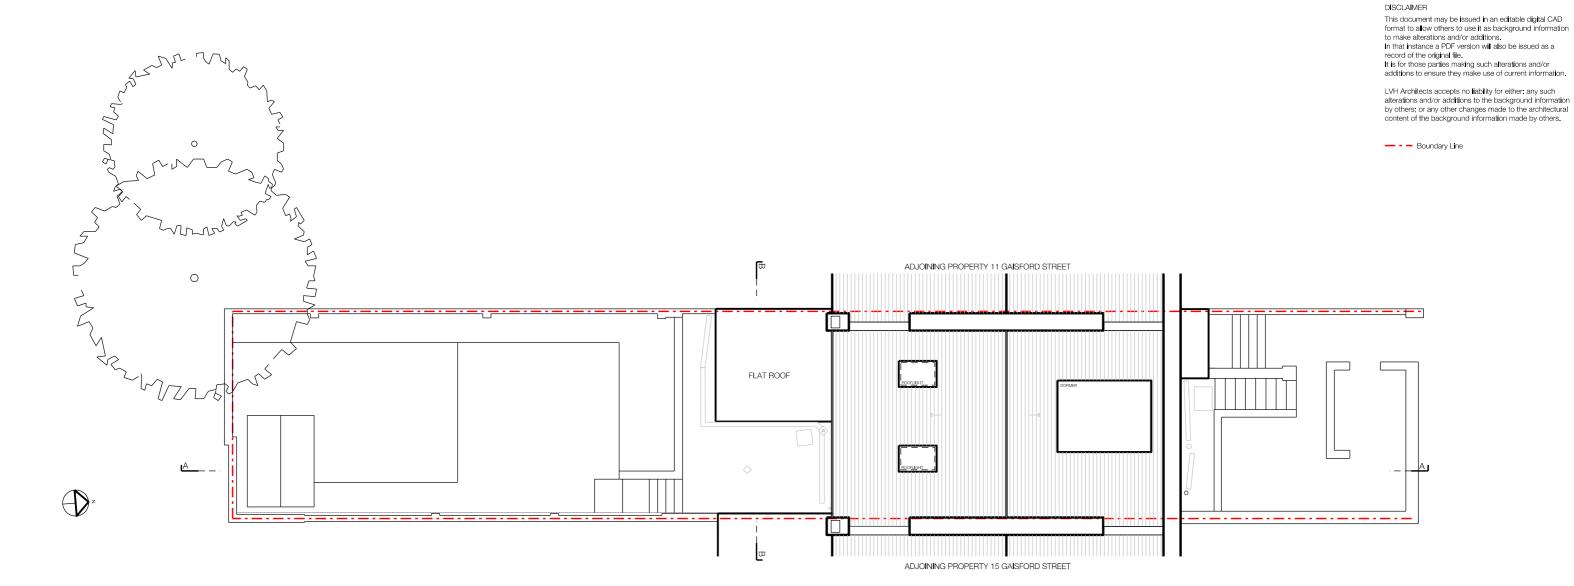

| EXISTING ROOF PLAN |  |  |  |  |  |
|--------------------|--|--|--|--|--|
| .0                 |  |  |  |  |  |

SCALE

NOTE
Drawing to be read in conjunction with all other design team information.
This drawing is copyright of LVH Architects Ltd.
Do not scale from this drawing.
All dimensions and levels are subject to full site verification by the contractor and such dimensions are to be his responsibility.
Report all drawing errors, omissions discrepancies to the architect.

Project 13a Gaisford Street, London NW5

Client Luci Noel & Malcolm Wells

Date 07/02/2022 Scale 1:100 @ A3

Drawing Status PLANNING

Drawing Name Existing Roof Plan

Drawing Number 1025\_100\_002