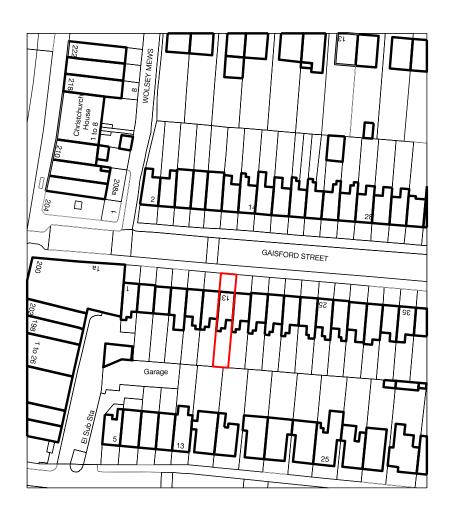

0 SCALE \_\_\_100m SITE BOUNDARY -Drawing Status PLANNING Project 13A Gaisford Street, London NW5 NOTE 68 Leighton Road London NW5 2QE Emall louise@lvha.co.uk Crewing to be read in conjunction with all other design team information. This drawing is copyright of LVH Architects Ltd.

Do not scale from this drawing.

All dimensions and levels are subject to full site verification by the contractor and such dimensions are to be in responsibility.

Report all drawing errors, omissions discrepandes to the architect. Client Luci Noel & Malcolm Wells Drawing Name Site Location Plan Date 07/02/2022 Scale 1:1250 @ A4 DISCLAIMER This document may be issued in an editable digital CAD format to allow others to use it as background Information to make alterations and/or additions. In that instance a PDF version will also be issued as a record of the original file, it is for those parties making such alterations and/or additions to ensure they make use of current Information. Drawlng Number 1025\_000\_001 LVH Architects accepts no liability for either, any such alterations and/or additions to the background information by others; or any other changes made to the architectural content of the background information made by others.