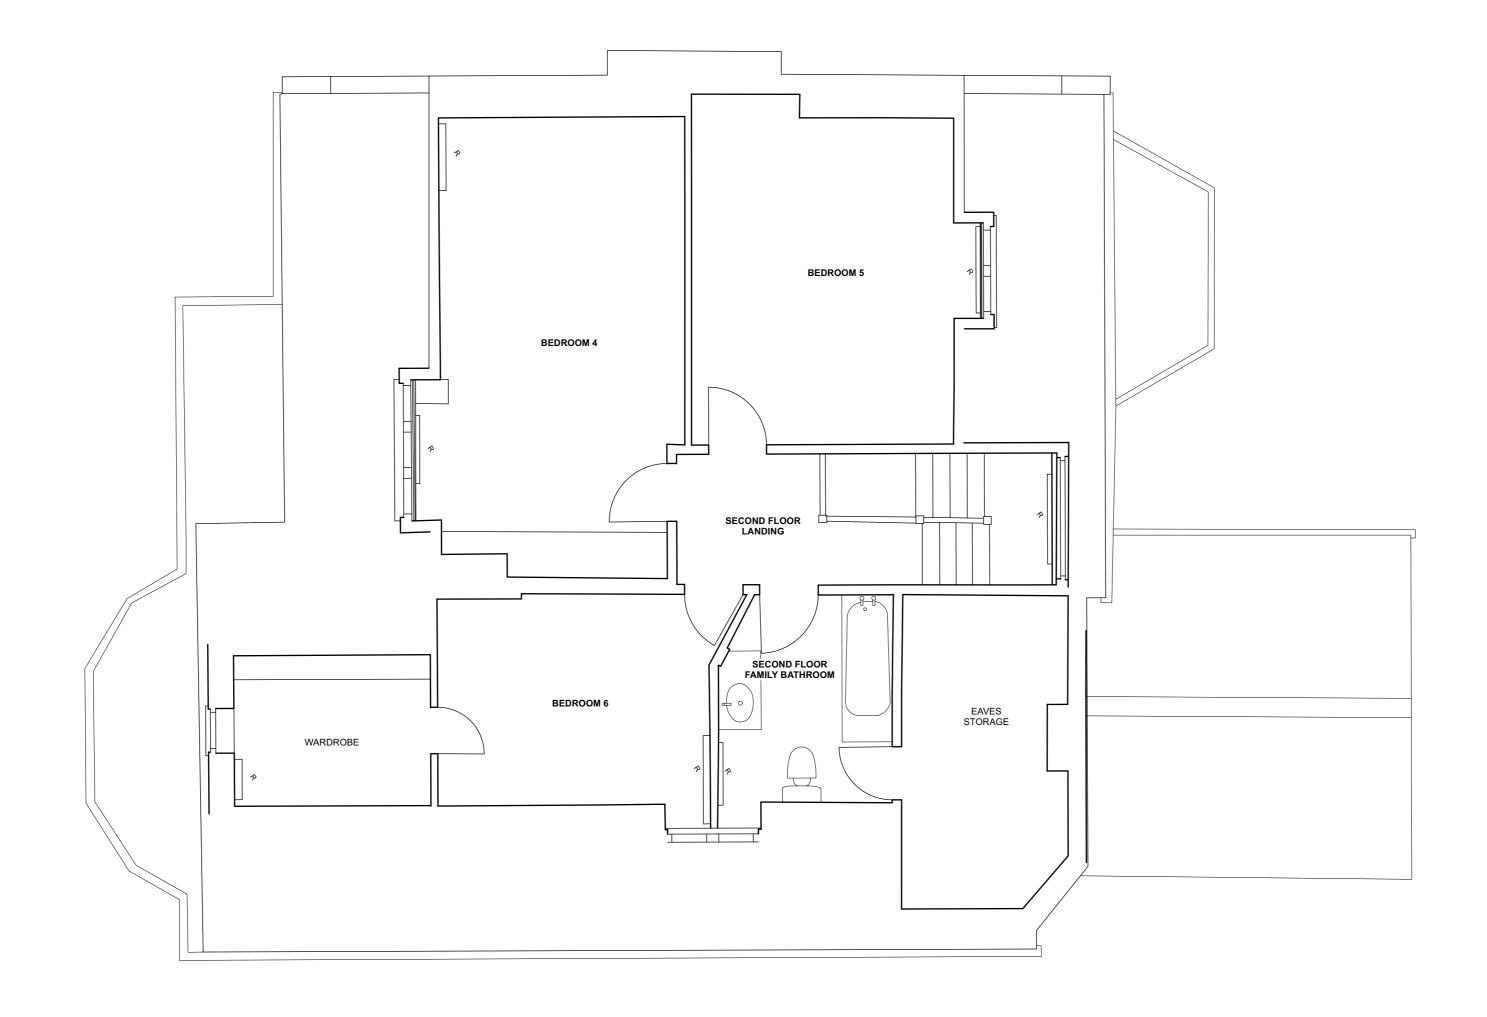

| A \ / / \                                    | GENERAL NOTES  THIS DOCUMENT IS © JOHN ALL SOPP STUDIO LTD. IF IN DOLURT ASK, VERIEV ALL DIME!                                                      | NOTES SPECIFIC TO | THIS DRAWING |   |   |     |      |                | PROJECT I | REF: 210                   | н    | 19 HOLLYCROFT AVE, NW3 | 7QH | A        |
|----------------------------------------------|-----------------------------------------------------------------------------------------------------------------------------------------------------|-------------------|--------------|---|---|-----|------|----------------|-----------|----------------------------|------|------------------------|-----|----------|
|                                              | PRIOR TO PRICING & CONSTRUCTION. DIMENSIONS AS WRITTEN GOVERN. IMMEDIATE REPORT ANY DISCREPANCIES ON THIS DOCUMENT IN WRITING TO THE ARCHITECT. THE | LY<br>IIS         |              |   |   |     |      | 21 APR 202     | 21        | EXISTING SECOND FLOOR PLAN |      |                        |     |          |
| JOHN ALLSOPP STUDIO LTD                      | DOCUMENT SHALL BE READ IN CONJUNCTION WITH ASSOCIATED MODELS, SPECIFICA AND RELATED CONSULTANT'S DOCUMENTS.                                         | TIONS             |              |   |   |     |      |                | STATUS:   | SURVE                      | EY . | A 4 4042               | REV | REVISION |
| info@john-allsopp.com<br>+44 (0)20 3468 1342 | TO CHECK SCALE ON HARD COPIES: THIS IS 10cm FULL SIZE                                                                                               | <b></b>           |              |   |   |     |      |                |           |                            |      |                        |     |          |
|                                              | HOWEVER MEASUREMENTS OBTAINED BY SCALING SHALL BE TREATED AS APPROX                                                                                 | MATE              |              |   |   | NO. | DATE | REVISION NOTES | SCALL.    | 1.30 @ AZ ( 1.100 @ A      | • )  |                        |     |          |
|                                              | 1 2                                                                                                                                                 | 3                 |              | 4 | 5 |     | 6    | 7              | 8         |                            | 9    |                        | 10  |          |