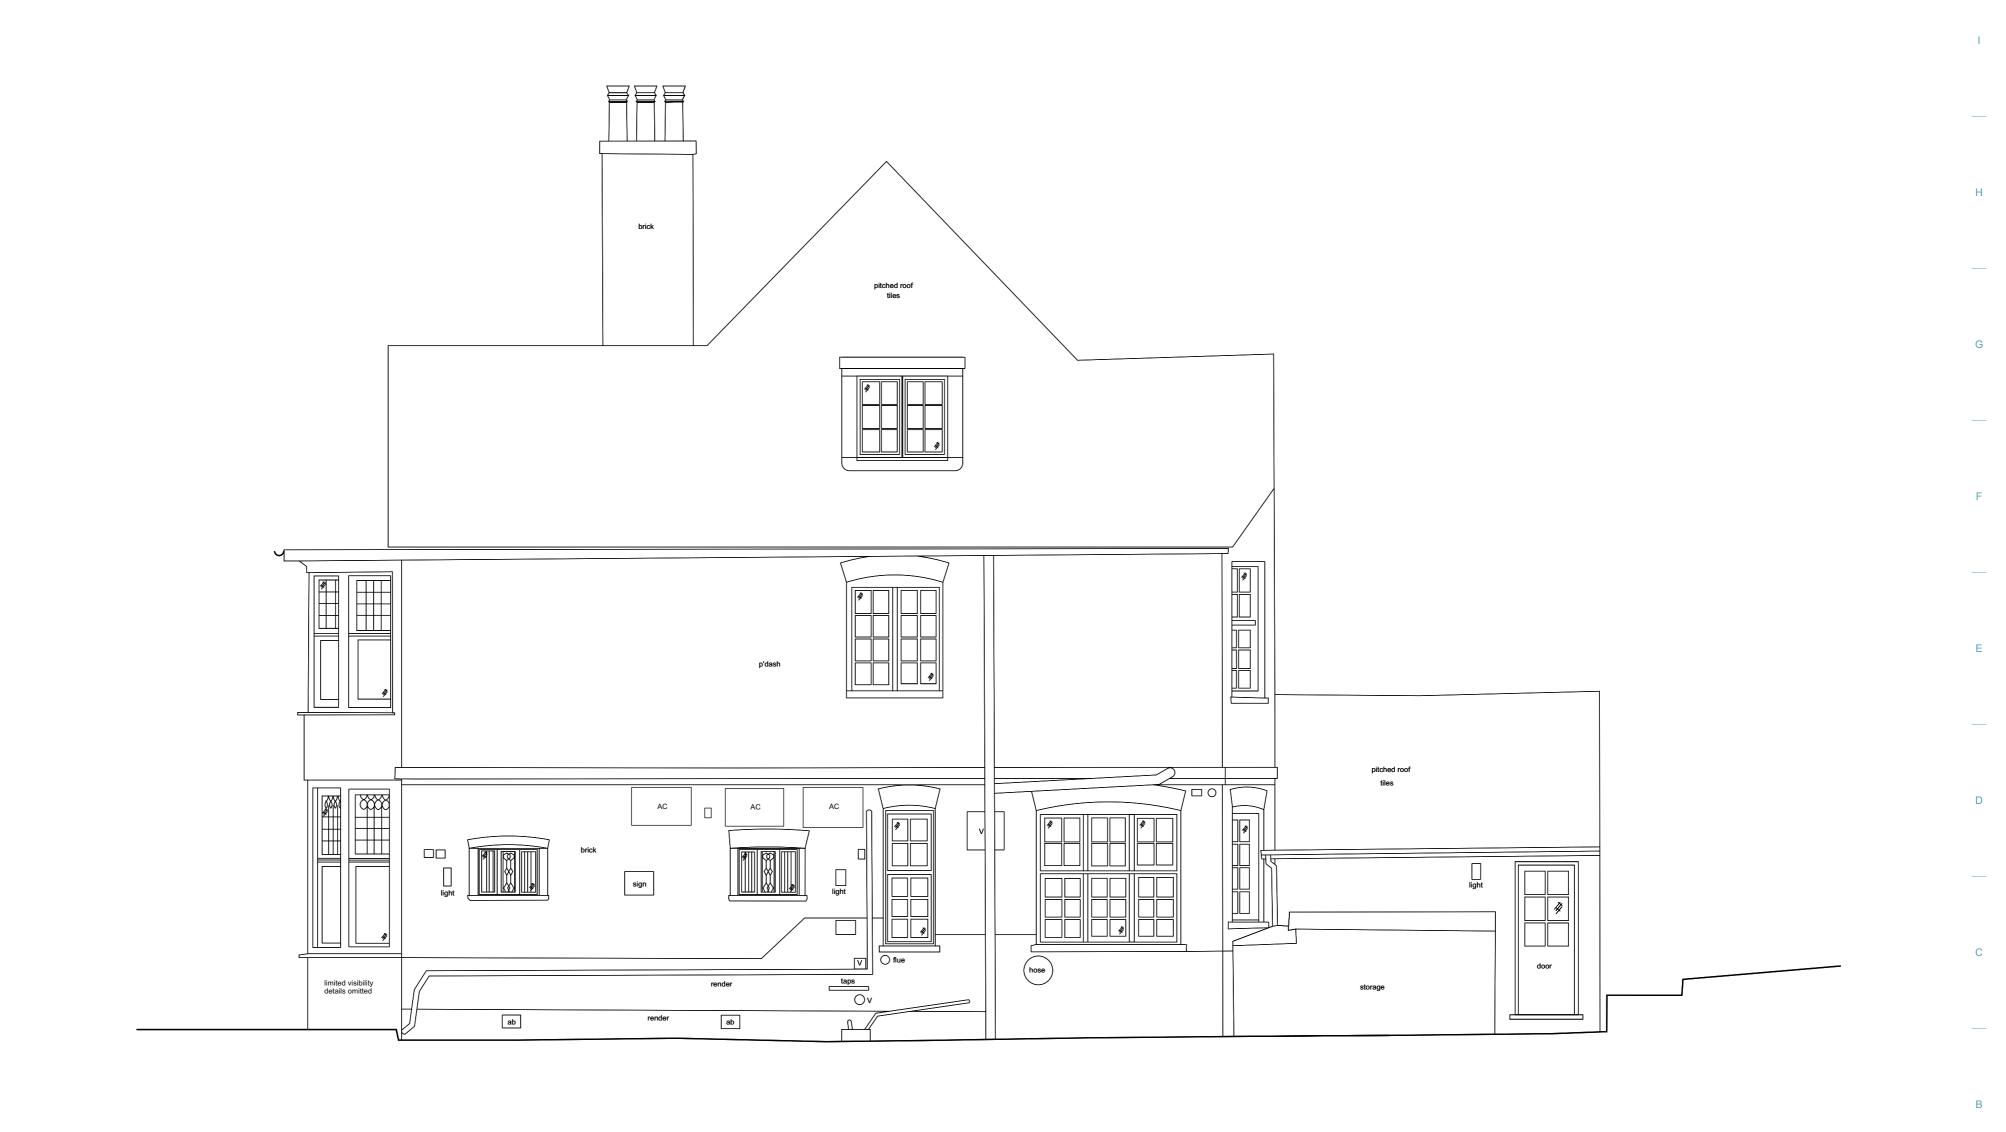

GENERAL NOTES NOTES SPECIFIC TO THIS DRAWING 19 HOLLYCROFT AVE, NW3 7QH PROJECT REF: 21CH THIS DOCUMENT IS © JOHN ALLSOPP STUDIO LTD. IF IN DOUBT ASK. VERIFY ALL DIMENSIONS PRIOR TO PRICING & CONSTRUCTION. DIMENSIONS AS WRITTEN GOVERN. IMMEDIATELY REPORT ANY DISCREPANCIES ON THIS DOCUMENT IN WRITING TO THE ARCHITECT. THIS DOCUMENT SHALL BE READ IN CONJUNCTION WITH ASSOCIATED MODELS, SPECIFICATIONS AND RELATED CONSULTANT'S DOCUMENTS. EXISTING REAR (NORTH) ELEVATION 21 APR 2021 DATE: SURVEY STATUS: A-1-2002 1:50 @ A2 (1:100 @ A4) SCALE: NO. DATE REVISION NOTES