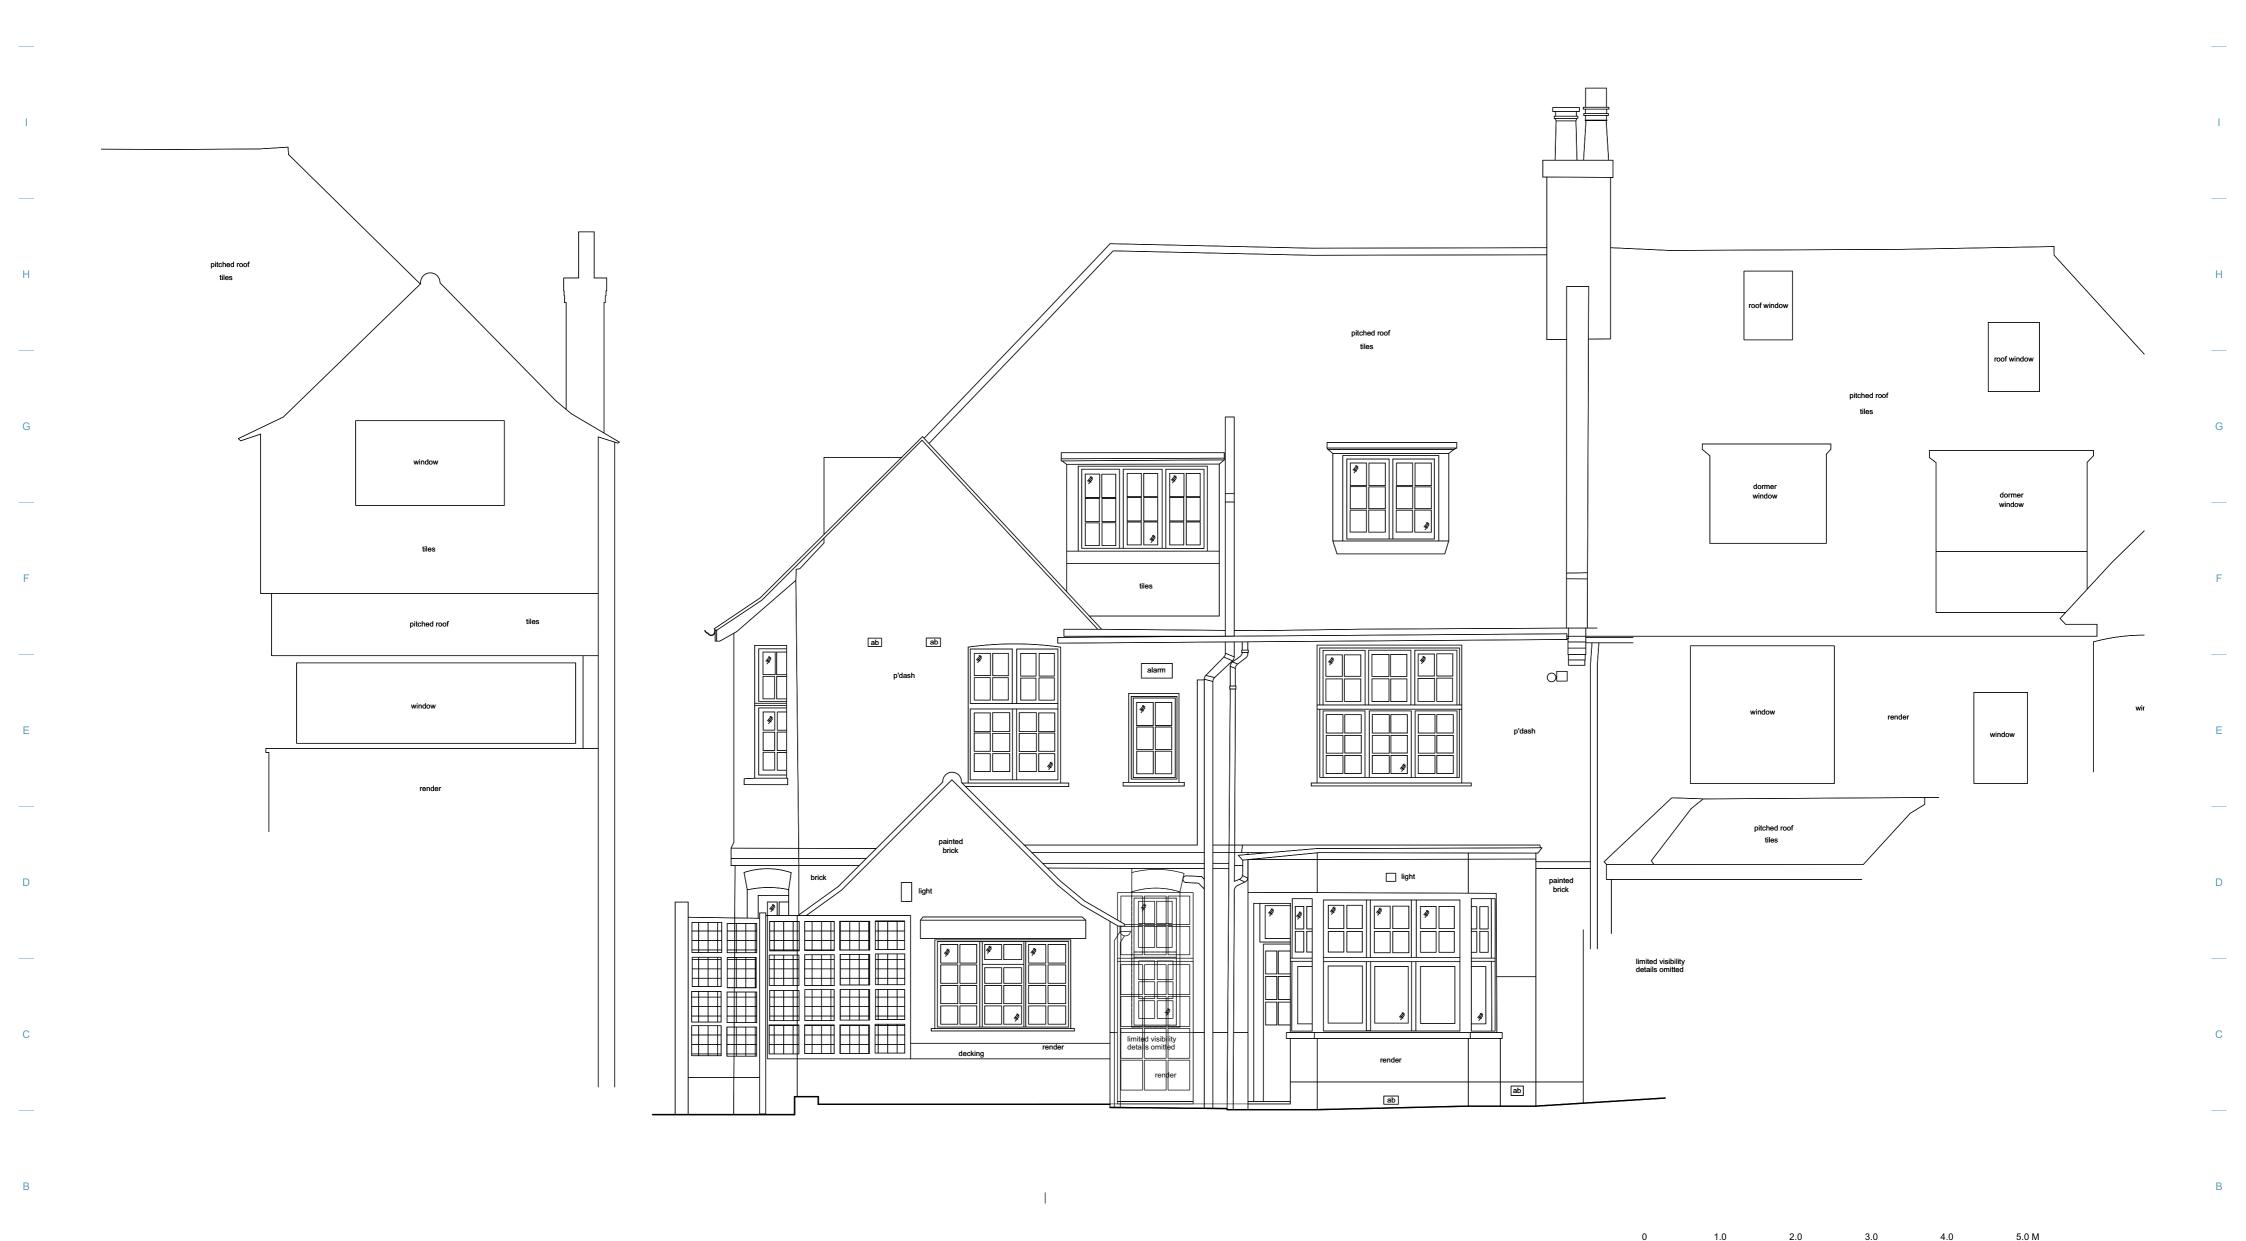

| Λ Λ Λ Τ                                                              | GENERAL NOTES                                          |                                                                                                                                                               | NOTES SPECIFIC TO THIS DRAWING |   |     |        |     |                | PROJECT R | REF: 21CH              |    | 19 HOLLYCROFT AVE, NW3 7QH      | _        |
|----------------------------------------------------------------------|--------------------------------------------------------|---------------------------------------------------------------------------------------------------------------------------------------------------------------|--------------------------------|---|-----|--------|-----|----------------|-----------|------------------------|----|---------------------------------|----------|
|                                                                      | PRIOR TO PRICING & CONSTRU<br>REPORT ANY DISCREPANCIES | LSOPP STUDIO LTD. IF IN DOUBT ASK. VERIFY ALL DIMENSIONS ICTION. DIMENSIONS AS WRITTEN GOVERN. IMMEDIATELY ON THIS DOCUMENT IN WRITING TO THE ARCHITECT. THIS |                                |   |     |        |     |                | DATE:     | 21 APR 2021            | EX | SISTING FRONT (SOUTH) ELEVATION | A        |
| JOHN ALLSOPP STUDIO LTD<br>john-allsopp.com<br>info@john-allsopp.com | AND RELATED CONSULTANT'S                               | CONJUNCTION WITH ASSOCIATED MODELS, SPECIFICATIONS DOCUMENTS.                                                                                                 |                                |   |     |        |     |                | STATUS:   | SURVEY                 |    | A-1-2001                        | REVISION |
| +44 (0)20 3468 1342                                                  |                                                        | ALE ON HARD COPIES: THIS IS 10cm FULL SIZE  OBTAINED BY SCALING SHALL BE TREATED AS APPROXIMATE                                                               |                                |   |     | NO. DA | ATE | REVISION NOTES | SCALE:    | 1:50 @ A2 (1:100 @ A4) |    | A-1-2001                        |          |
|                                                                      | 1                                                      | 2                                                                                                                                                             | 3                              | 4 | 4 5 | 6      |     | 7              | 8         |                        | 9  | 10                              |          |