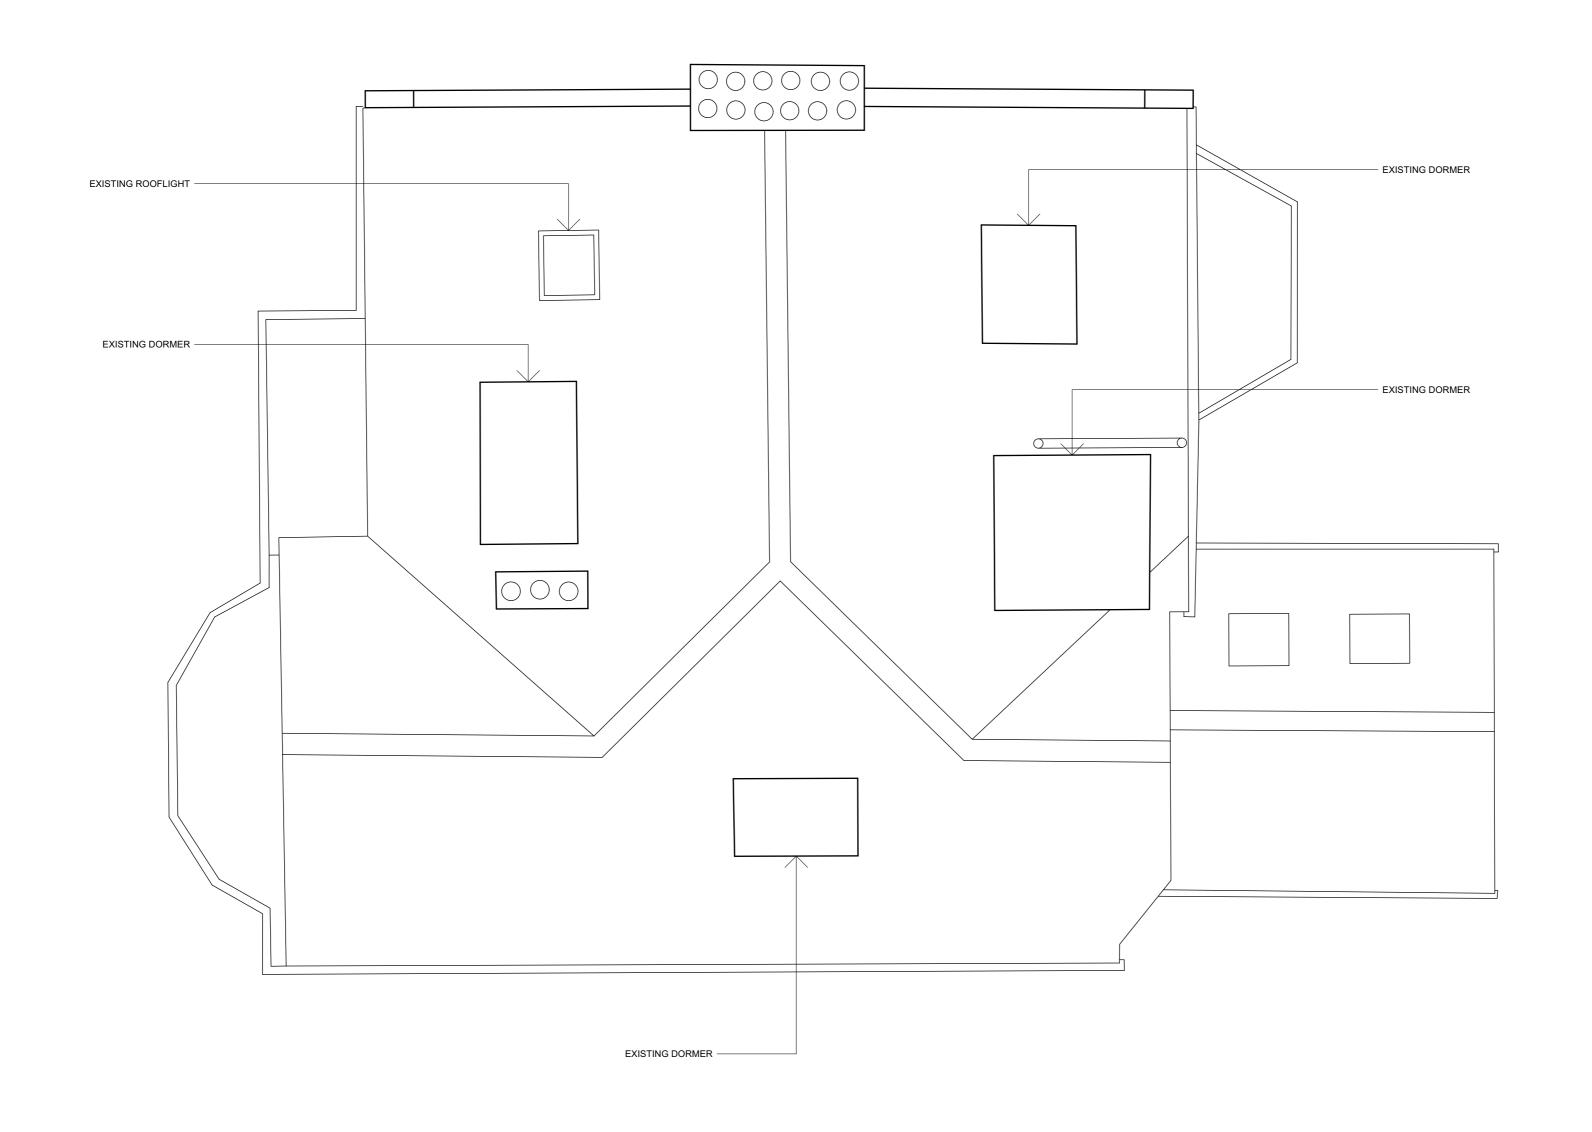

0 1.0 2.0 3.0 4.0 5.

| Α | GENERAL NOTES  THIS DOCUMENT IS @ JOHN ALLSOPP STUDIO LTD. IF IN DOUBT ASK, VERIFY ALL DIMENSIONS                                                                         | NOTES SPECIFIC TO THIS DRAWING |   |    |   |      |                | PROJEC | CT REF:       | 21CH        | 19 HOLLY | CROFT AVE, NW3 7QH |          | A |
|---|---------------------------------------------------------------------------------------------------------------------------------------------------------------------------|--------------------------------|---|----|---|------|----------------|--------|---------------|-------------|----------|--------------------|----------|---|
|   | PRIOR TO PRICING & CONSTRUCTION. DIMENSIONS AS WRITTEN GOVERN. IMMEDIATELY REPORT ANY DISCREPANCIES ON THIS DOCUMENT IN WRITING TO THE ARCHITECT. THIS                    |                                |   |    |   |      |                | DATE:  | 21            | 1 APR 2021  | EXIS     | TING ROOF PLAN     |          |   |
|   | JOHN ALLSOPP STUDIO LTD   DOCUMENT SHALL BE READ IN CONJUNCTION WITH ASSOCIATED MODELS, SPECIFICATIONS AND RELATED CONSULTANT'S DOCUMENTS.                                |                                |   |    |   |      |                | STATUS | i:            | SURVEY      | ^        | \-1-1015           | REVISION |   |
| 1 | info@joth-allsopp.com +44 (0)20 3468 1342  TO CHECK SCALE ON HARD COPIES: THIS IS 10cm FULL SIZE HOWEVER MEASUREMENTS OBTAINED BY SCALING SHALL BE TREATED AS APPROXIMATE |                                |   |    |   | DATE | REVISION NOTES | SCALE: | 1:50 @ A2 (1: | :100 @ A4 ) | <i>F</i> | 1-1015             |          |   |
|   | 1                                                                                                                                                                         | 3                              | 1 | Ę. | 1 | 6    | 7              | 9      |               |             | 0        | 10                 |          |   |