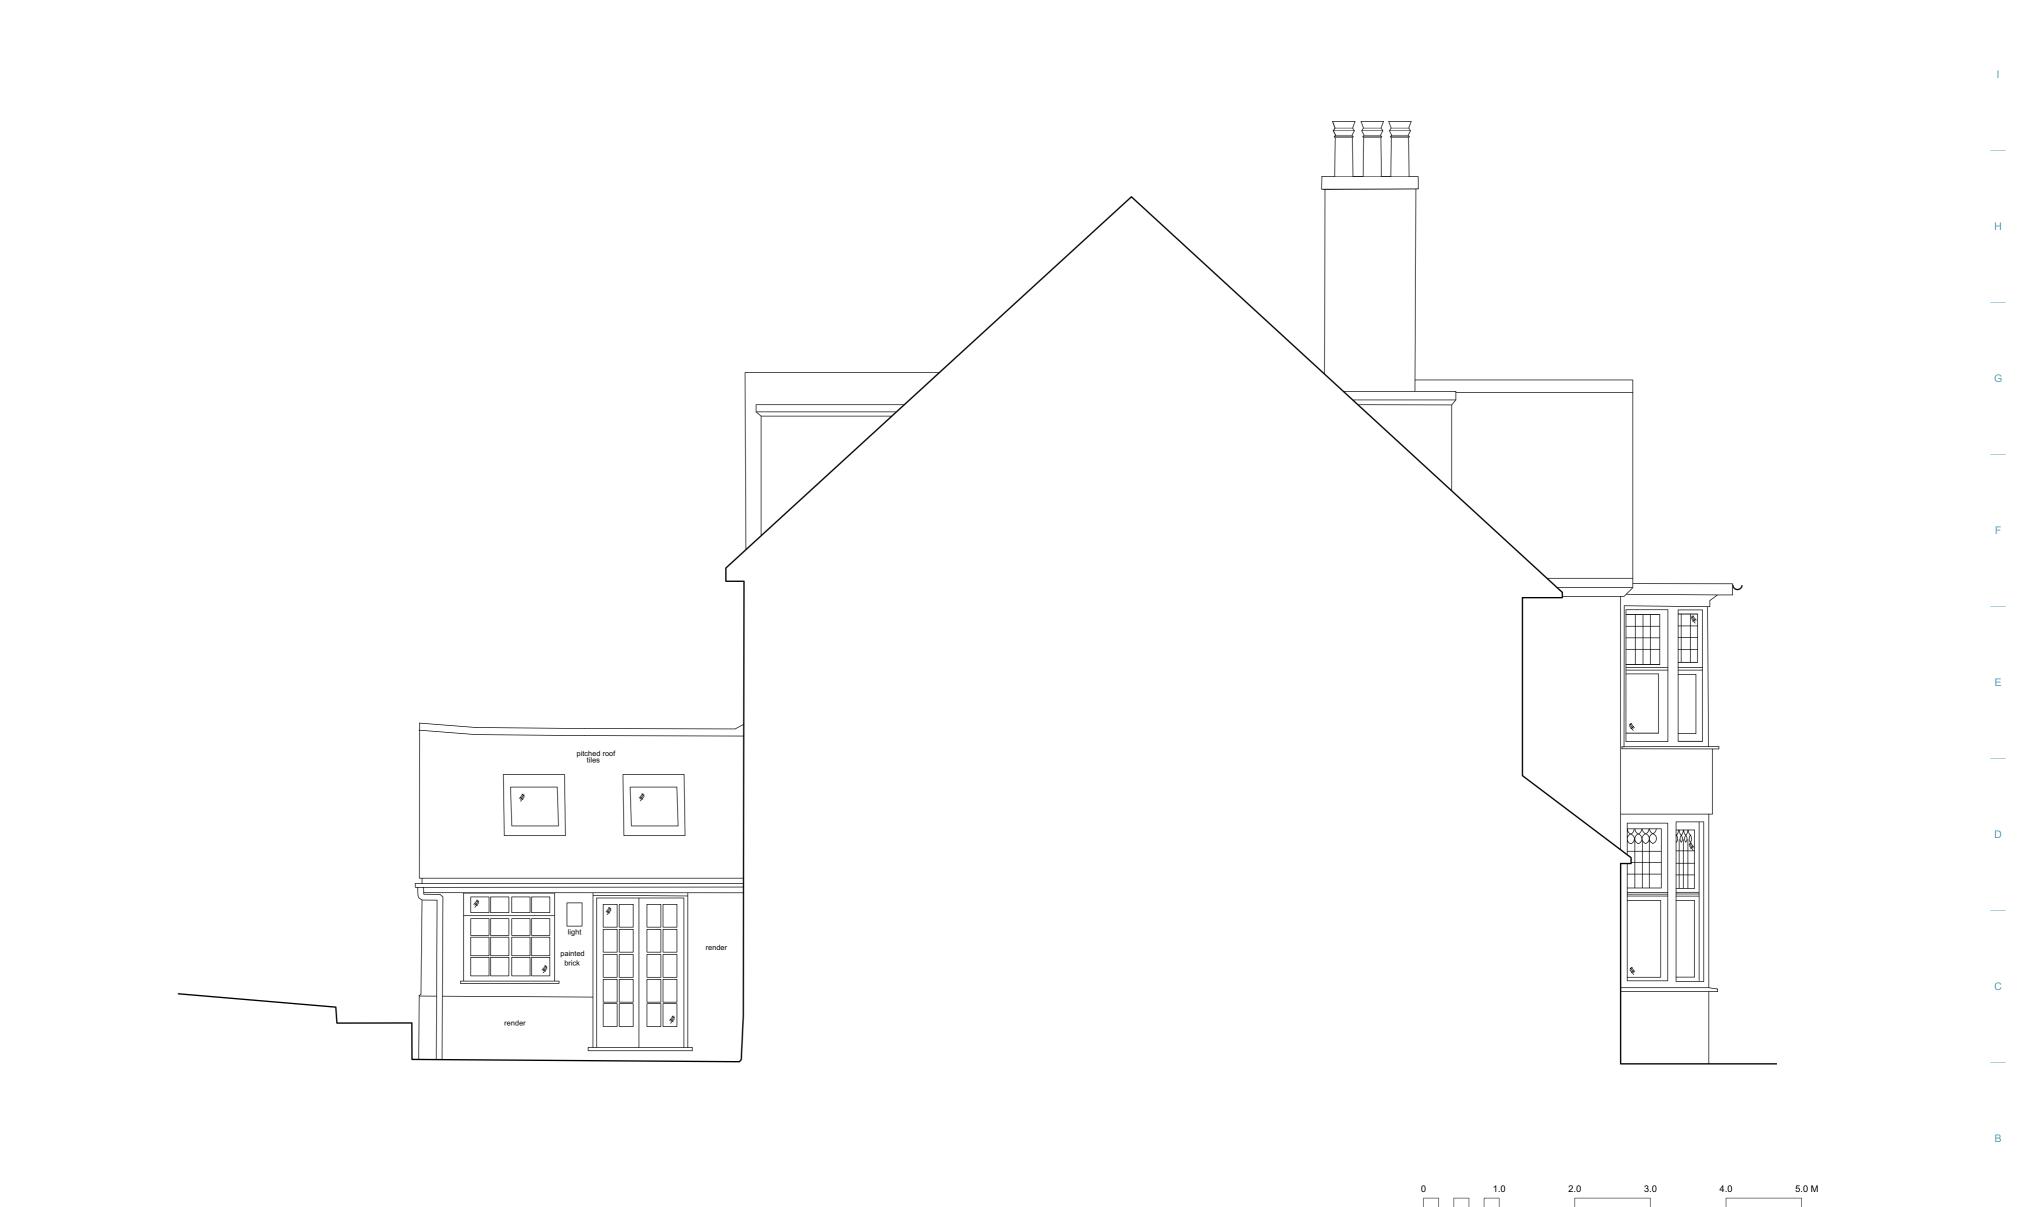

NO. DATE

19 HOLLYCROFT AVE, NW3 7QH

EXISTING SIDE (PASSAGE / EAST) ELEVATION

A-1-2003

PROJECT REF:

DATE:

STATUS:

SCALE:

REVISION NOTES

21CH

21 APR 2021

1:50 @ A2 (1:100 @ A4)

SURVEY

GENERAL NOTES

THIS DOCUMENT IS © JOHN ALLSOPP STUDIO LTD. IF IN DOUBT ASK. VERIFY ALL DIMENSIONS PRIOR TO PRICING & CONSTRUCTION. DIMENSIONS AS WRITTEN GOVERN. IMMEDIATELY REPORT ANY DISCREPANCIES ON THIS DOCUMENT IN WRITING TO THE ARCHITECT. THIS DOCUMENT SHALL BE READ IN CONJUNCTION WITH ASSOCIATED MODELS, SPECIFICATIONS AND RELATED CONSULTANT'S DOCUMENTS.