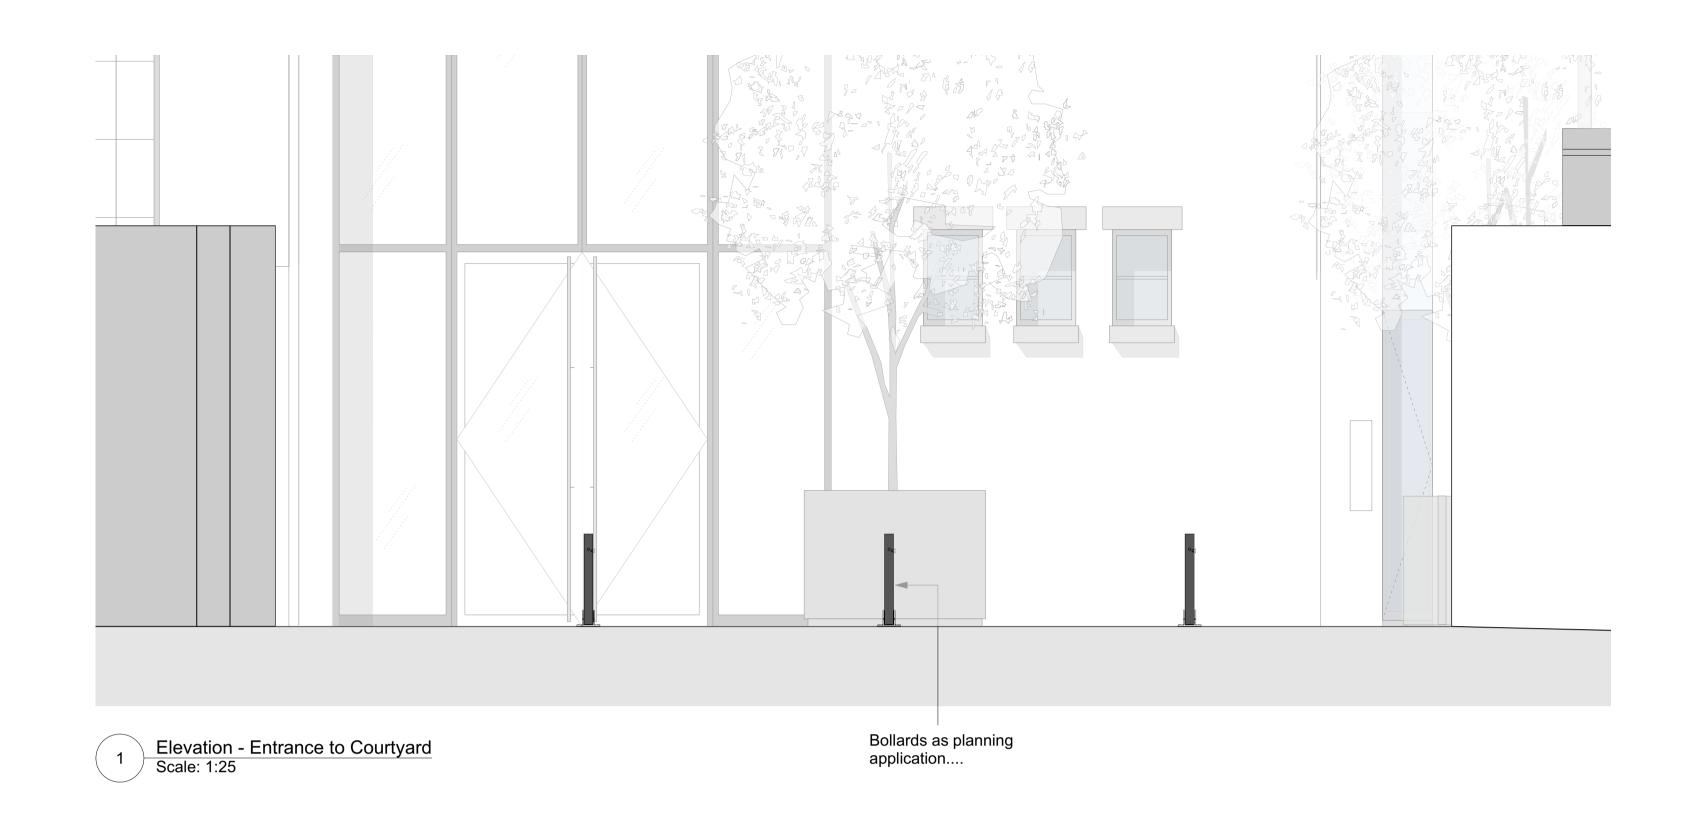

Plan - Entrance to Courtyard
Scale: 1:25

| DRAWING NOTES:                                                                                                                         |
|----------------------------------------------------------------------------------------------------------------------------------------|
| All dimensions to be checked on site prior to commencement of any works, and/or preparation of any shop drawings.                      |
| Sizes of and dimensions to any structural elements are indicative only. See structural engineers drawings for actual sizes/dimensions. |
| Sizes of and dimensions to any service elements are indicative only. See service engineers drawings for actual sizes ar                |