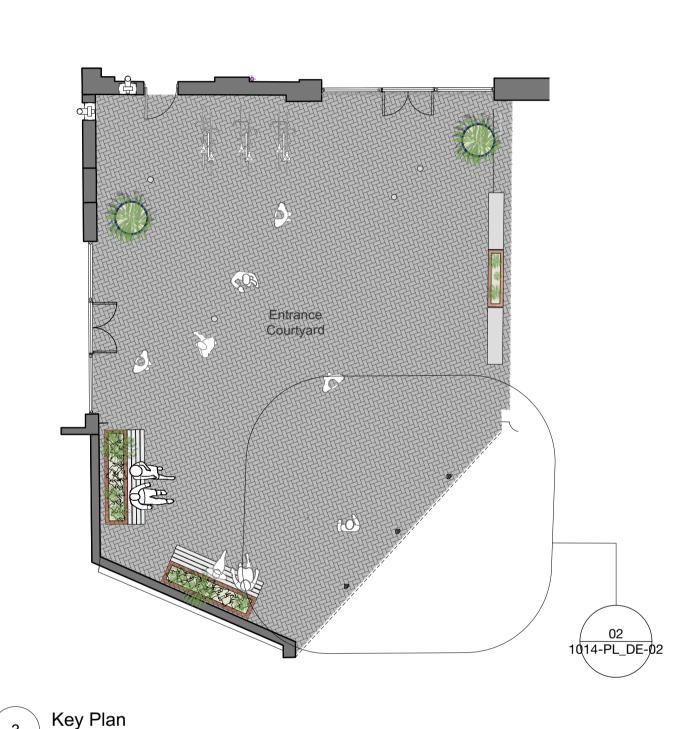

Plan - Entrance to Courtyard
Scale: 1:25

| DRAWING NOTES:                                                                                                                         |
|----------------------------------------------------------------------------------------------------------------------------------------|
| All dimensions to be checked on site prior to commencement of any works, and/or preparation of any shop drawings.                      |
| Sizes of and dimensions to any structural elements are indicative only. See structural engineers drawings for actual sizes/dimensions. |
| Sizes of and dimensions to any service elements are indicative only. See service engineers drawings for actual sizes ar                |