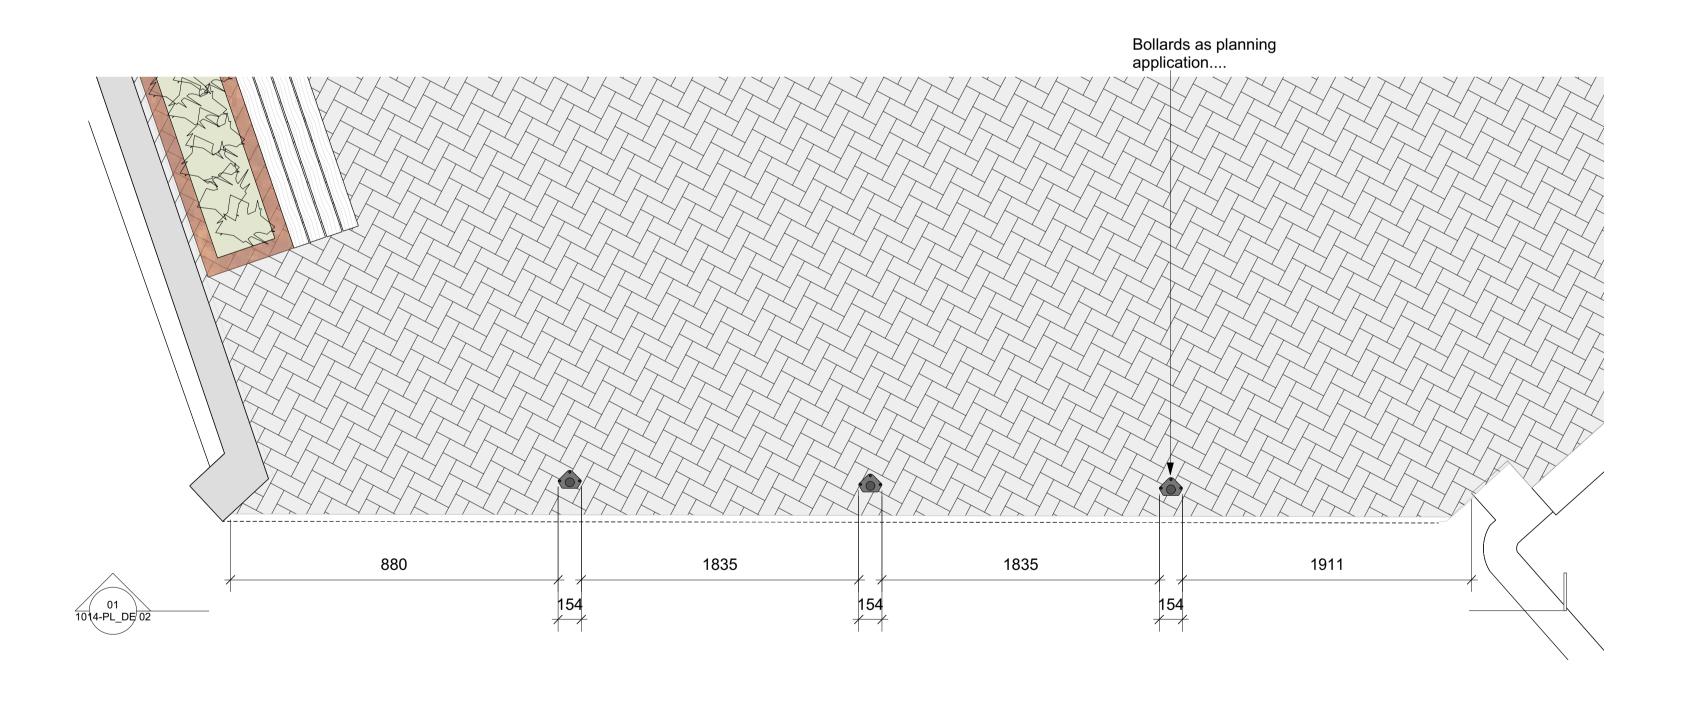

Plan - Entrance to Courtyard
Scale: 1:25

| DRAWING NOTES:                                                                                                                         |
|----------------------------------------------------------------------------------------------------------------------------------------|
| All dimensions to be checked on site prior to commencement of any works, and/or preparation of any shop drawings.                      |
| Sizes of and dimensions to any structural elements are indicative only. See structural engineers drawings for actual sizes/dimensions. |
| Sizes of and dimensions to any service elements are indicative only. See service engineers drawings for actual sizes ar                |