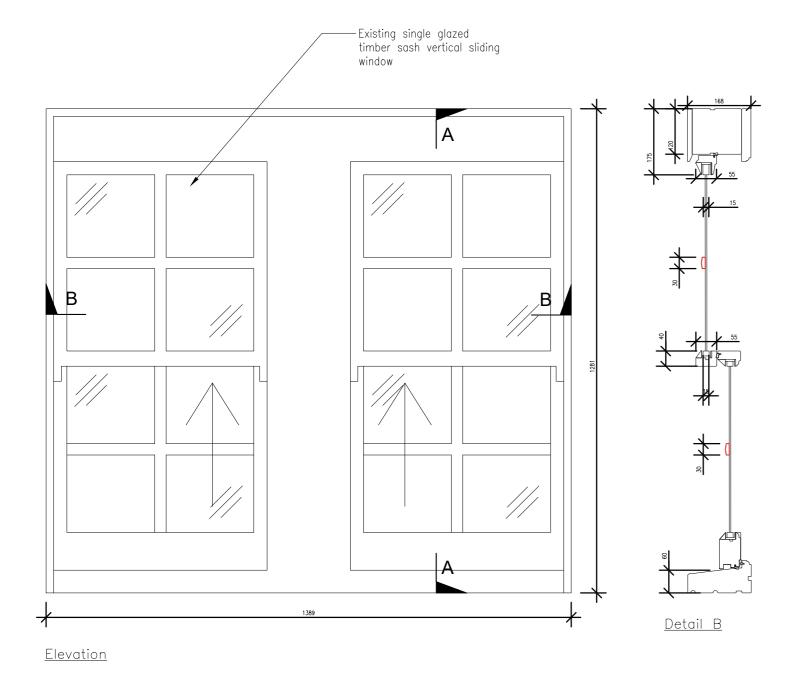

EXISTING TYPICAL SLIDING SASH WINDOW DETAIL (Refers to W08, W09, W15, W18 & W19 sizes vary similar style) Scale @1:10

PROPOSED TYPICAL SLIDING SASH WINDOW DETAIL (Refers to W08, W09, W15, W18 & W19 sizes vary similar style)