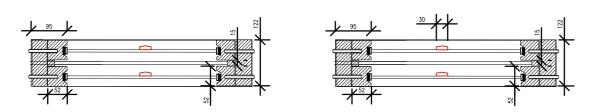

<u>Detail A</u>

Client:

AD Group

Project Title: 37 Glenloch Road, Camden, NW3 4DJ Window and Rear Door

London EC4V 4EG T: 020 7651 0790

Drawing Title:

Existing and Proposed Window Details 4

Replacement Works

<u>Detail A</u>