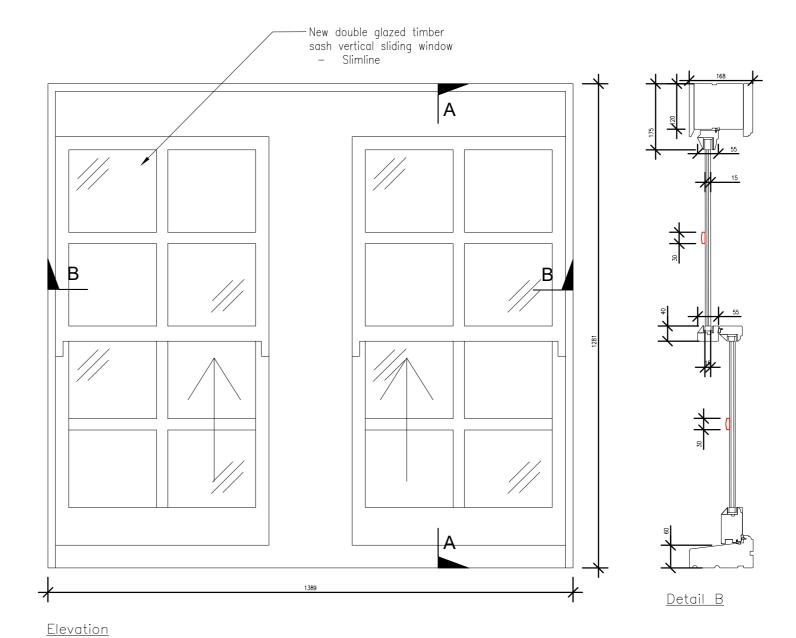

EXISTING TYPICAL SLIDING SASH WINDOW DETAIL (Refers to W08, W09, W15, W18 & W19 sizes vary similar style) Scale @1:10

PROPOSED TYPICAL SLIDING SASH WINDOW DETAIL (Refers to W08, W09, W15, W18 & W19 sizes vary similar style)