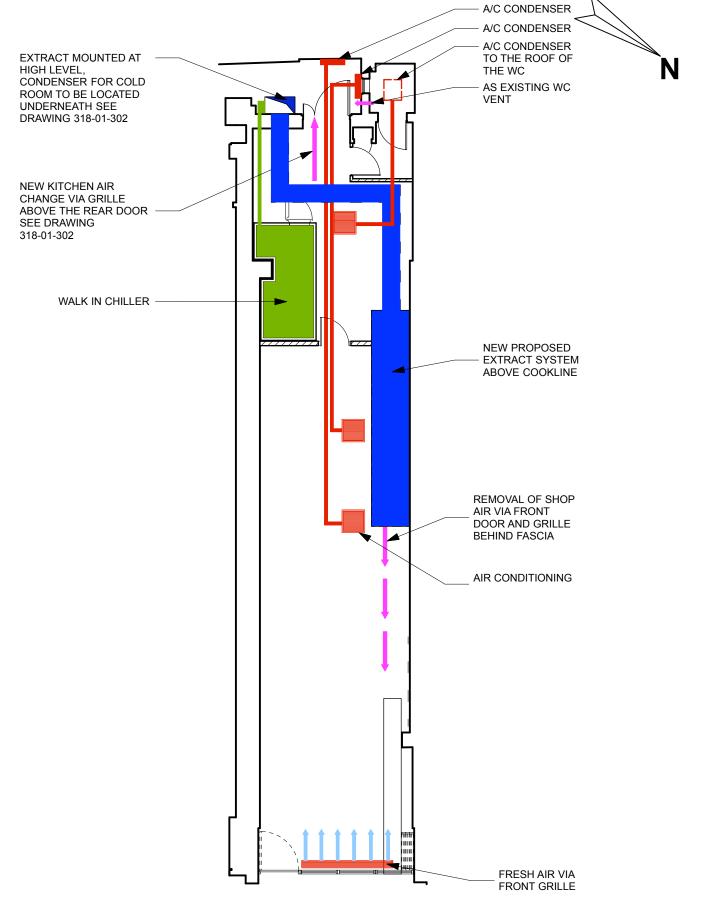

## KEY

| SYMBOL       | DESCRIPTION             | SPECIFICATION                                                                         |
|--------------|-------------------------|---------------------------------------------------------------------------------------|
| _            | AIR CONDITIONING        | MITSUBISHI ELECTRIC<br>600 X 600MM 4 WAY BLOW CEILING<br>CASSETTE SYSTEM<br>SLA-M35FA |
|              | CHILLER CONDENSER       | TBC                                                                                   |
| _            | EXTRACT                 | MITSUBISHI ELECTRIC<br>OUTDOOR UNIT<br>800 (W) X 285 (D) X 550 (H) MM<br>SUZ-M35VAR2  |
| <b>—</b>     | FRESH AIR VENTILATION   |                                                                                       |
| <del>-</del> | AIR CHANGE/ VENTILATION |                                                                                       |