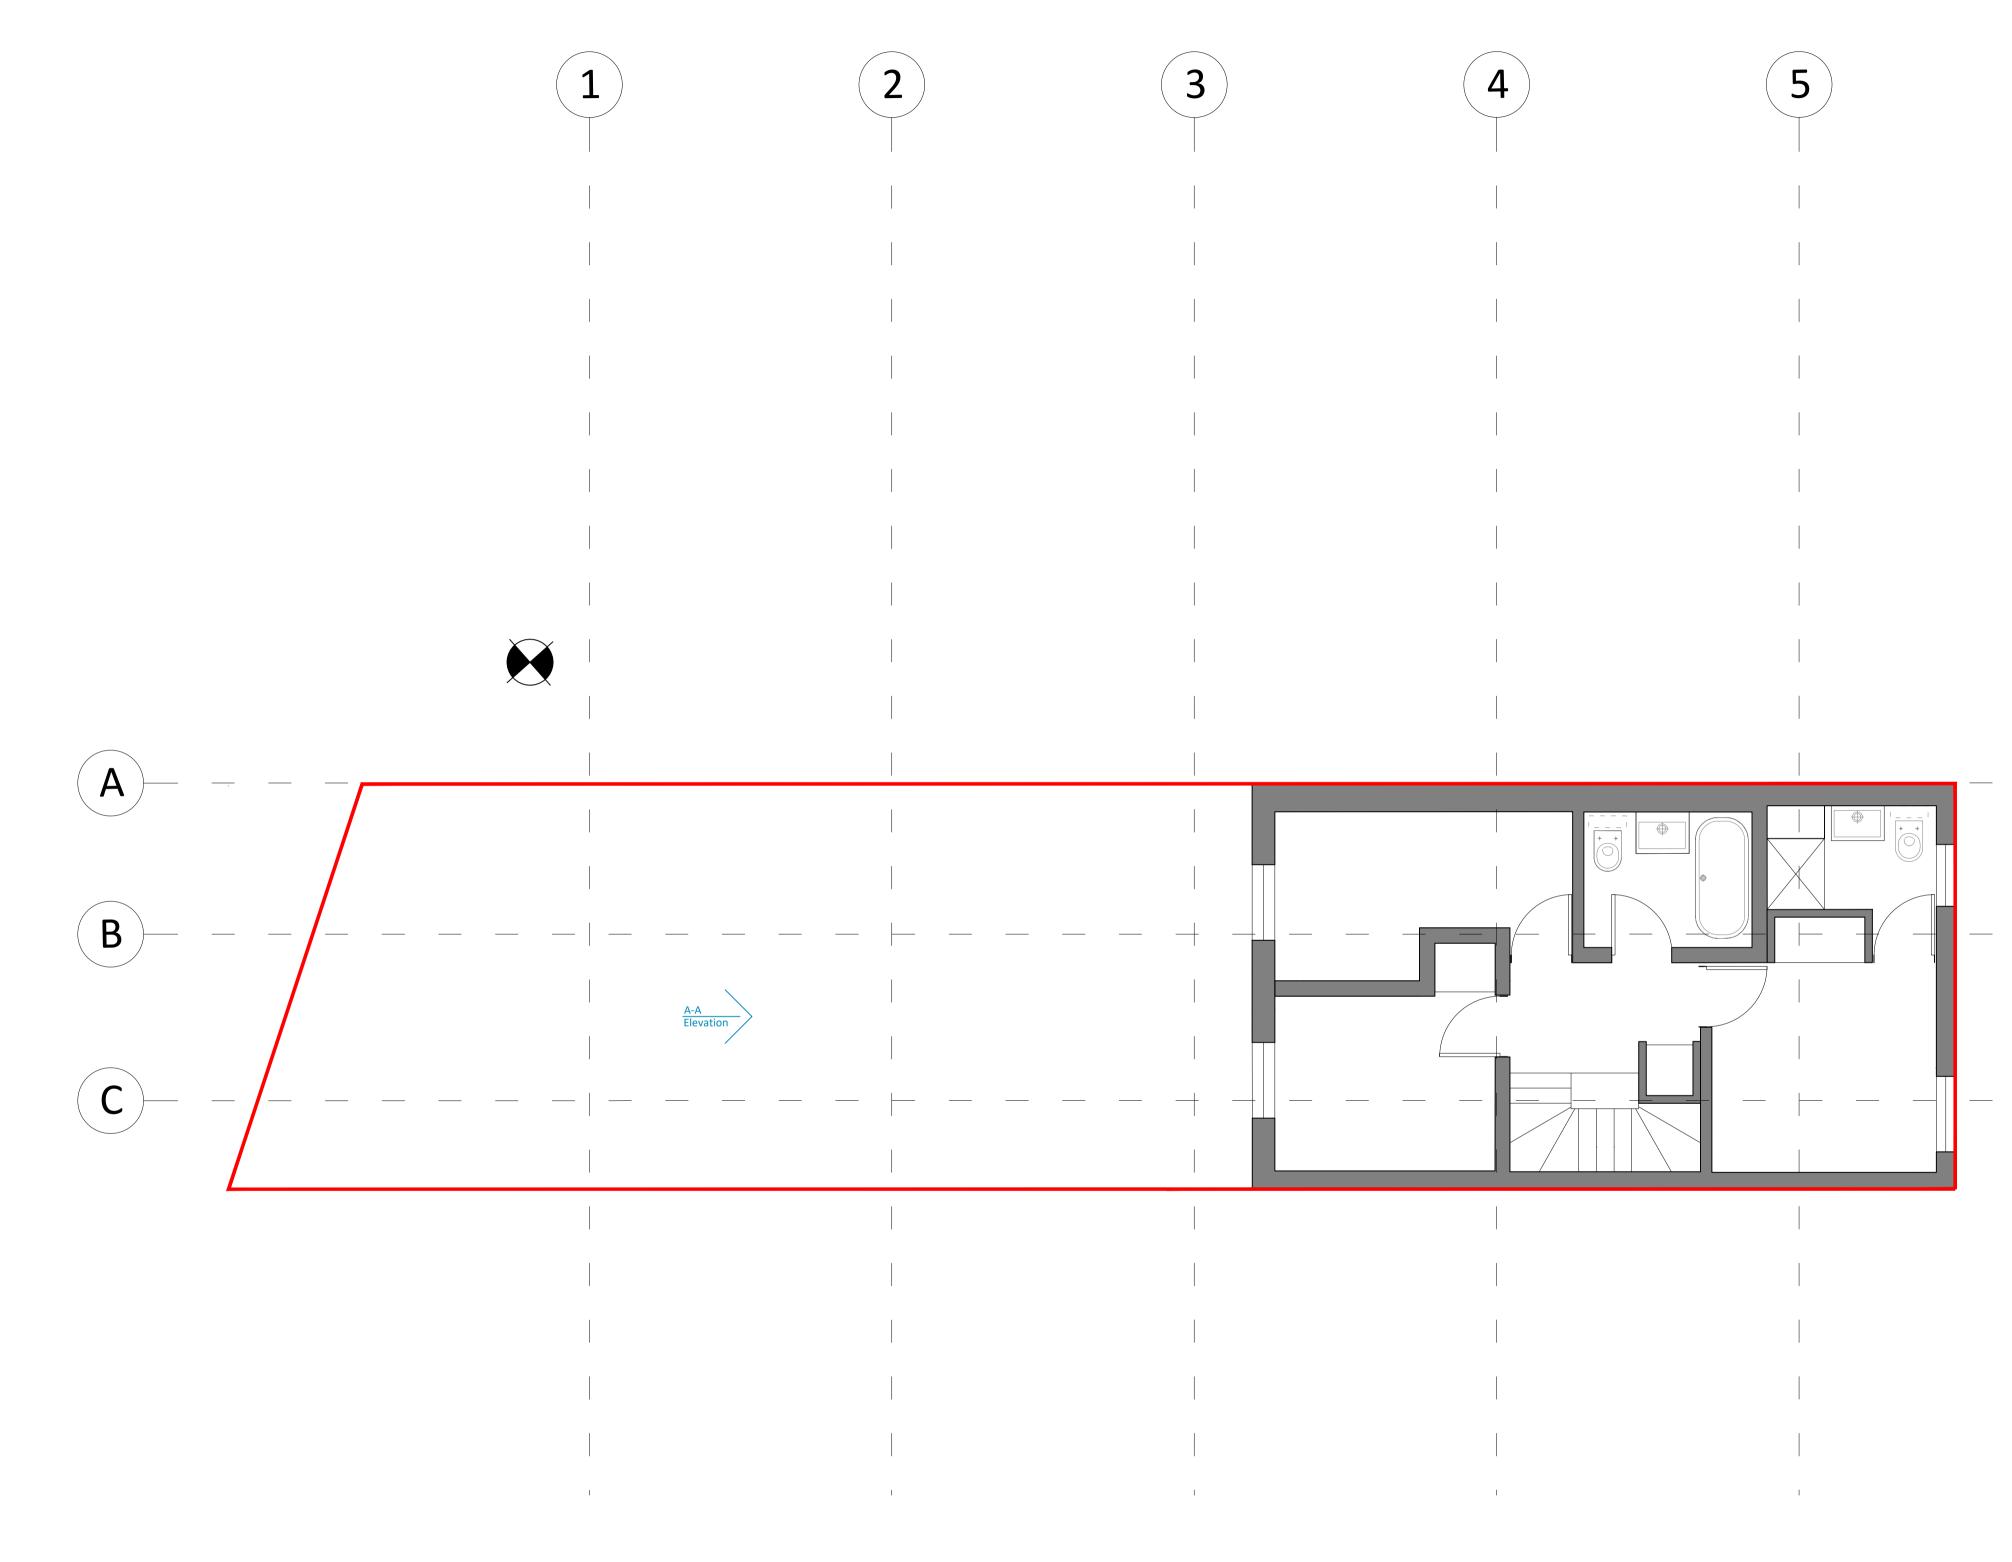

## (PLANNING)

Ramos Architecture 079 84567782 vania@ramosarchitecture.co.uk

Client: Jayma Pau Project: 3 Berridge mews NW6 1RF

Drawing Name: Existing Second floor plan Drawing Number: BME RA 01 92

Drawn by: Scale: VR Date: 09/09/2021 PO PLANNING