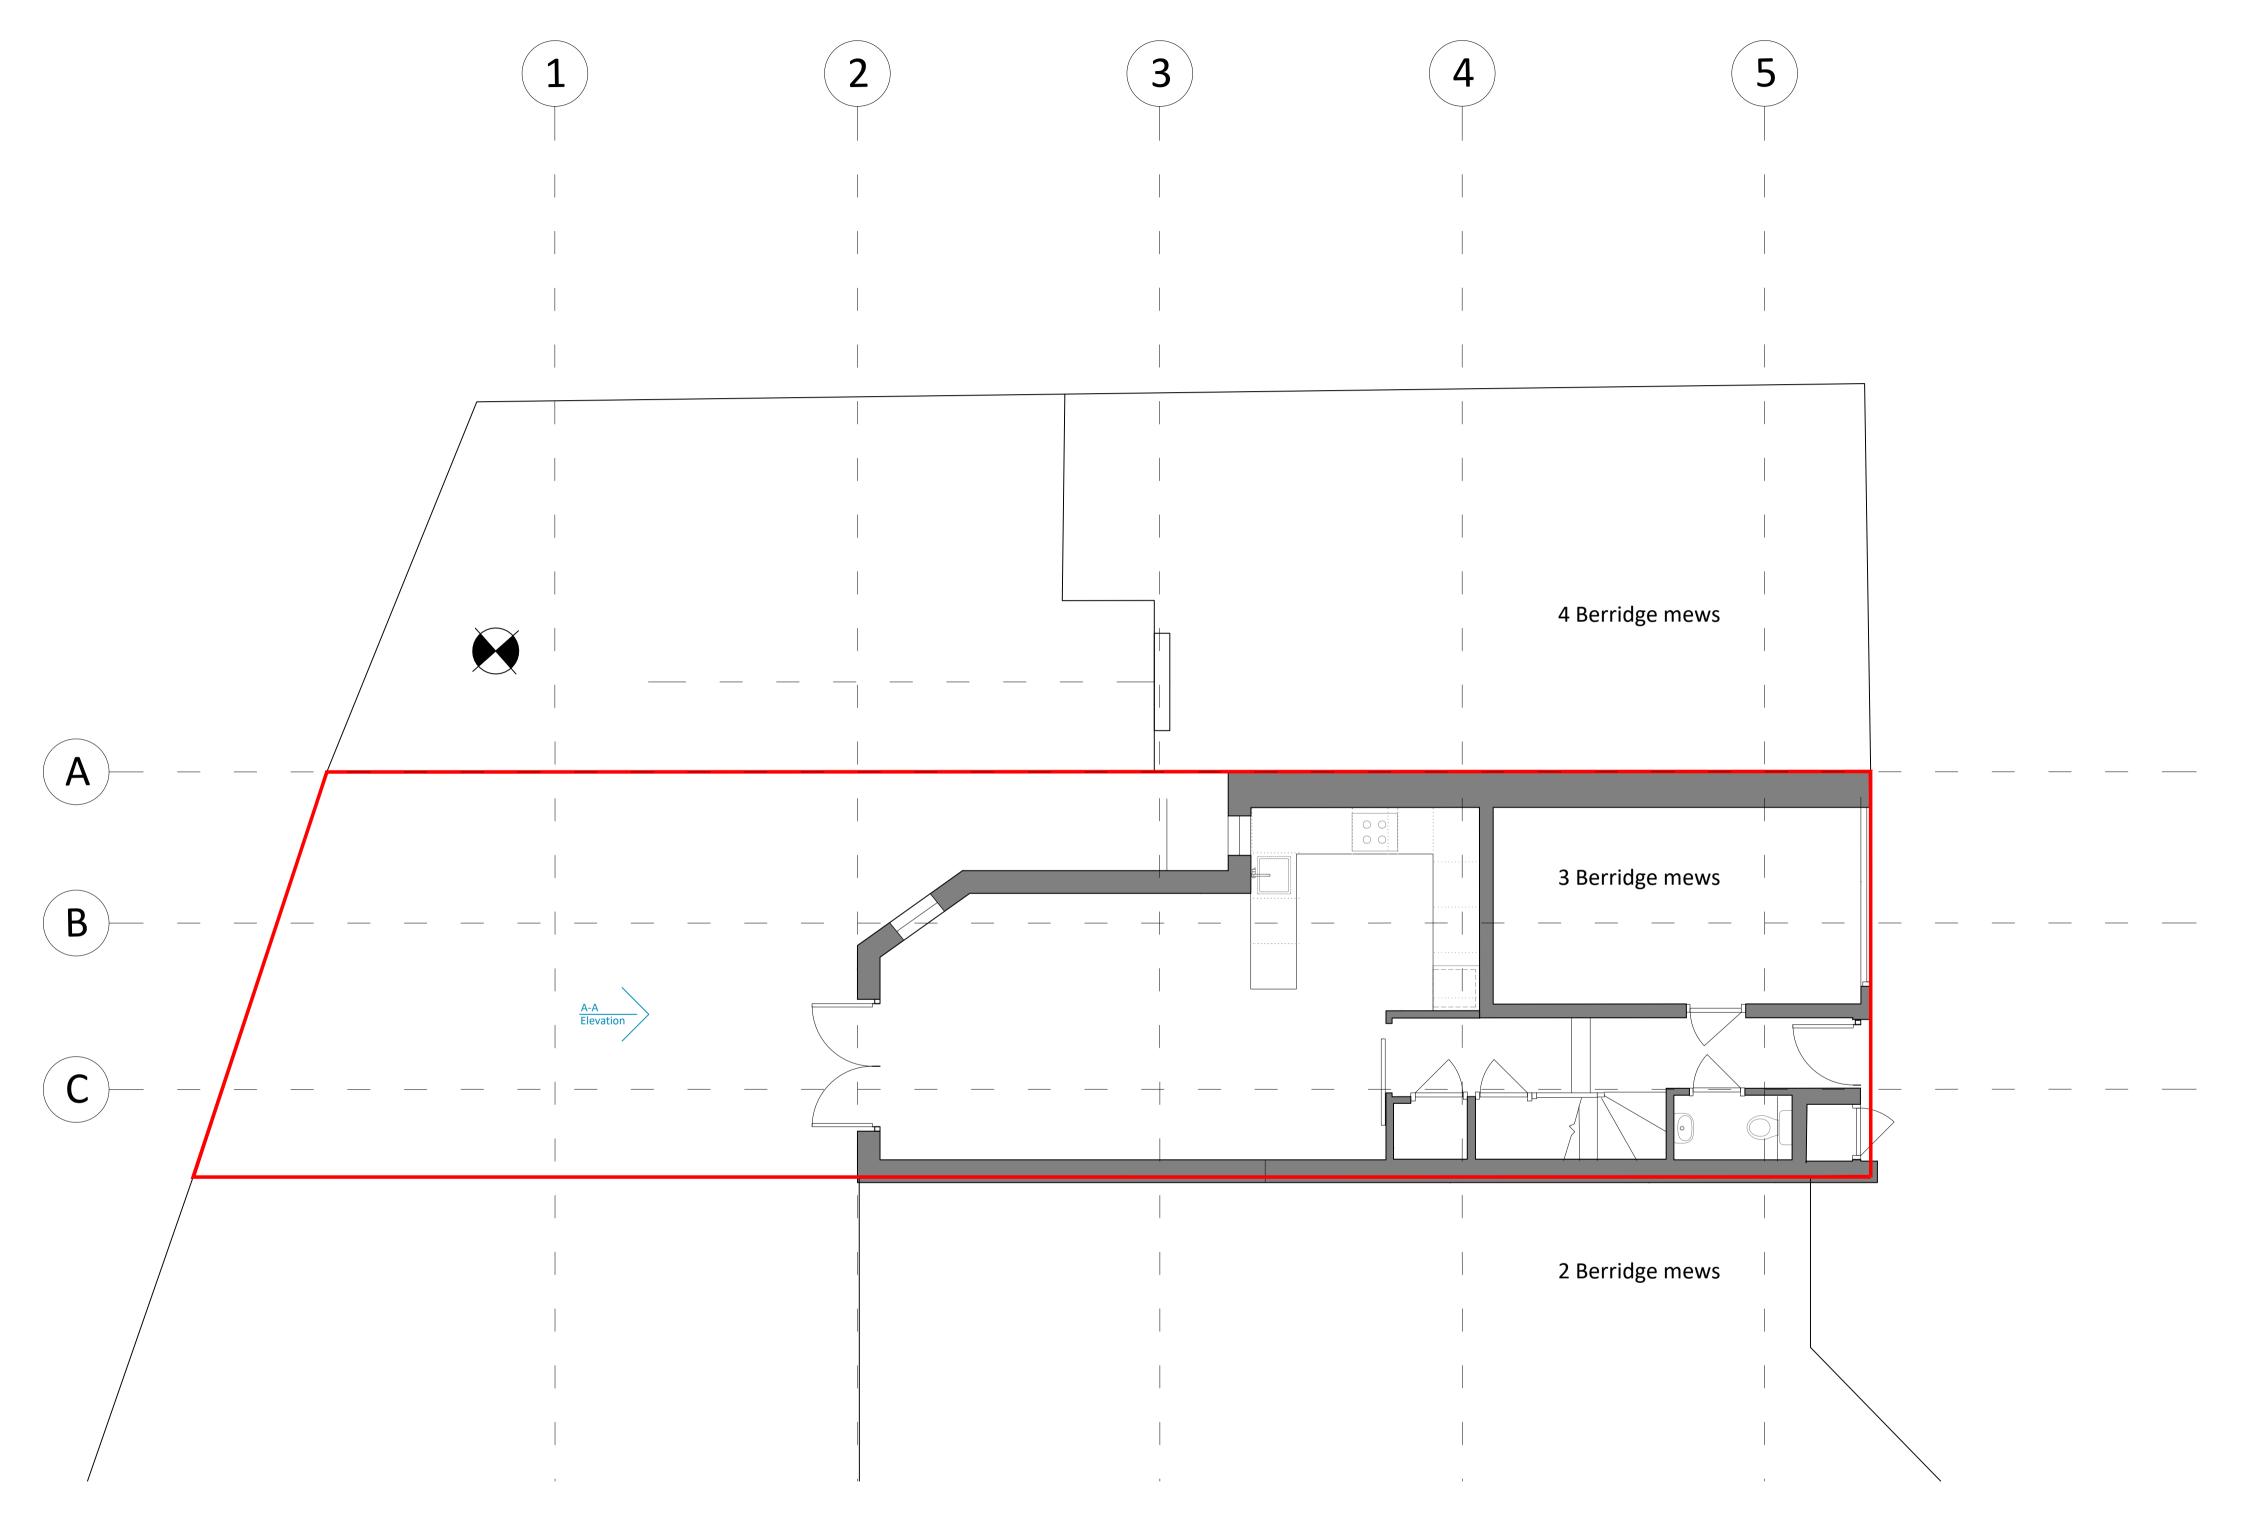

with the Works. This drawing is copyright. This is not to be used for construction and is indicative and subject to site survey. No drawing shall be reproduced in any form without prior written permission of Ramos Architecure and Design.



| General Notes |                            |           |  |
|---------------|----------------------------|-----------|--|
| Rev No:       | Note:                      | Date:     |  |
| PL            | Issued for client Approval | 24-01-202 |  |
|               |                            |           |  |
|               |                            |           |  |
|               |                            |           |  |
|               |                            |           |  |
|               |                            |           |  |



1
Existing plan
Ground floor plan
1:50



## (PLANNING)

| •                                             | •          |             |
|-----------------------------------------------|------------|-------------|
| Ramos Architecture                            | 9          |             |
| 779 84567782<br>rania@ramosarchitecture.co.uk | ς .        |             |
| lient:<br>ayma Pau                            |            |             |
| roject:<br>Berridge mews NW6 1RF              |            |             |
| rawing Name:                                  | Drawn by:  | Scale:      |
| xisting Ground floor plan                     | VR         | 1:50@A1     |
| rawing Number:                                | Date:      | Rev No:     |
| ME RA 01 90