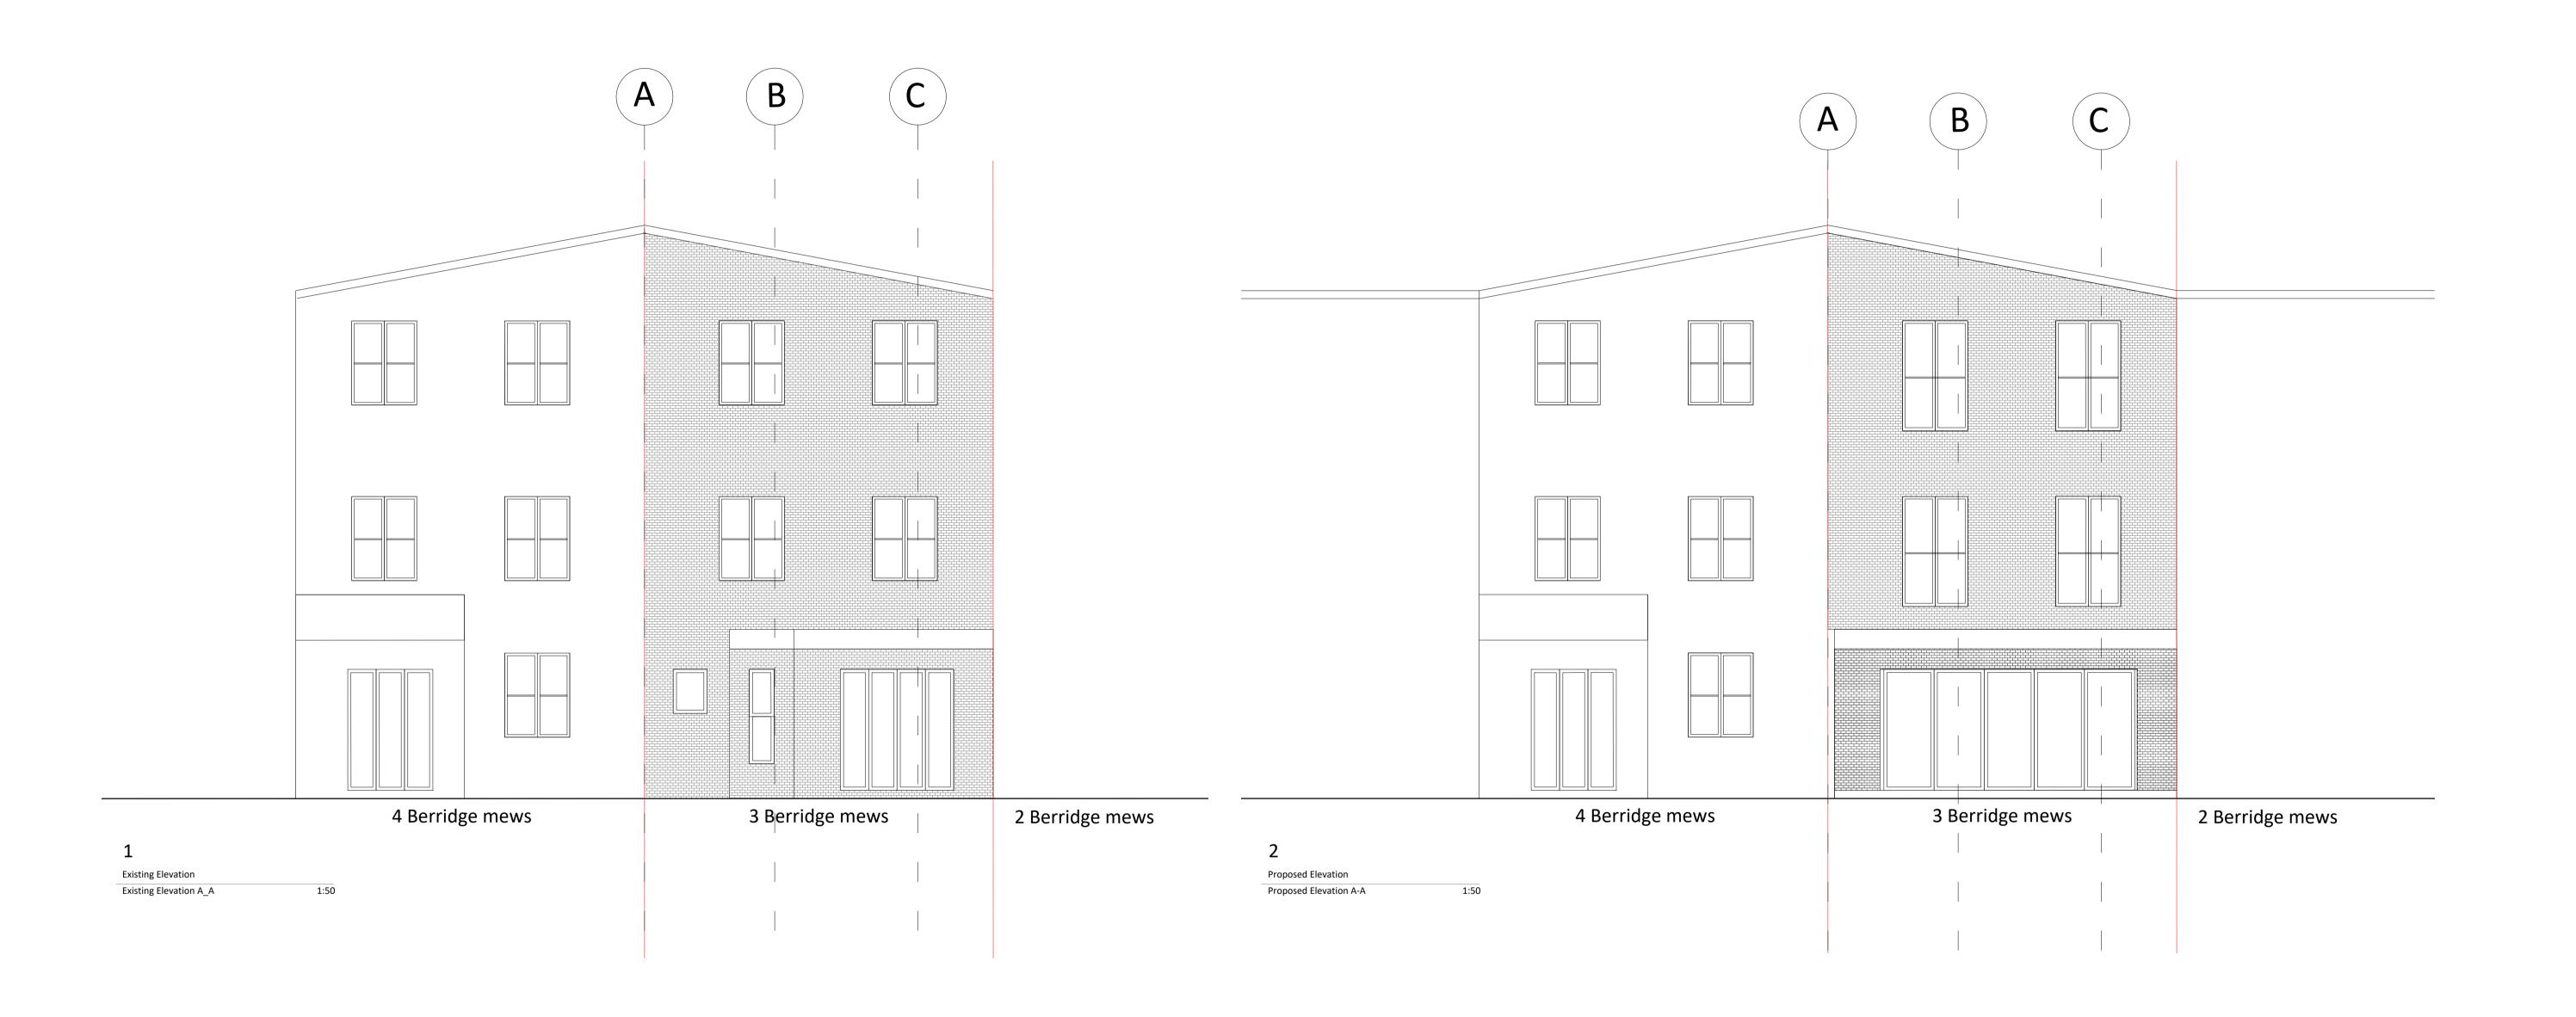

## (PLANNING)

|    |                                                  |       |                                                   |                 | Ramos Architecture | Ramos Architecture                                 |                                            |                        |  |
|----|--------------------------------------------------|-------|---------------------------------------------------|-----------------|--------------------|----------------------------------------------------|--------------------------------------------|------------------------|--|
| 0m | 1m                                               | 1m 2m | 3m                                                | 4m              | 5m                 | 079 84567782 vania@ramosarchitecture.co.uk         | 079 84567782 vania@ramosarchitecture.co.uk |                        |  |
| 1  | <del>                                     </del> |       |                                                   |                 |                    | Client: Jayma Pau Project: 3 Berridge mews NW6 1RF | Jayma Pau<br>Project:                      |                        |  |
|    | Property boundary line                           |       | Drawing Name: Existing and proposed elevation A-A | Drawn by:<br>VR | Scale:<br>1:50@A1  |                                                    |                                            |                        |  |
|    |                                                  |       |                                                   |                 |                    | Drawing Number:<br>BME RA 01 200                   | Date: 09/09/2021                           | Rev No:<br>PO PLANNING |  |