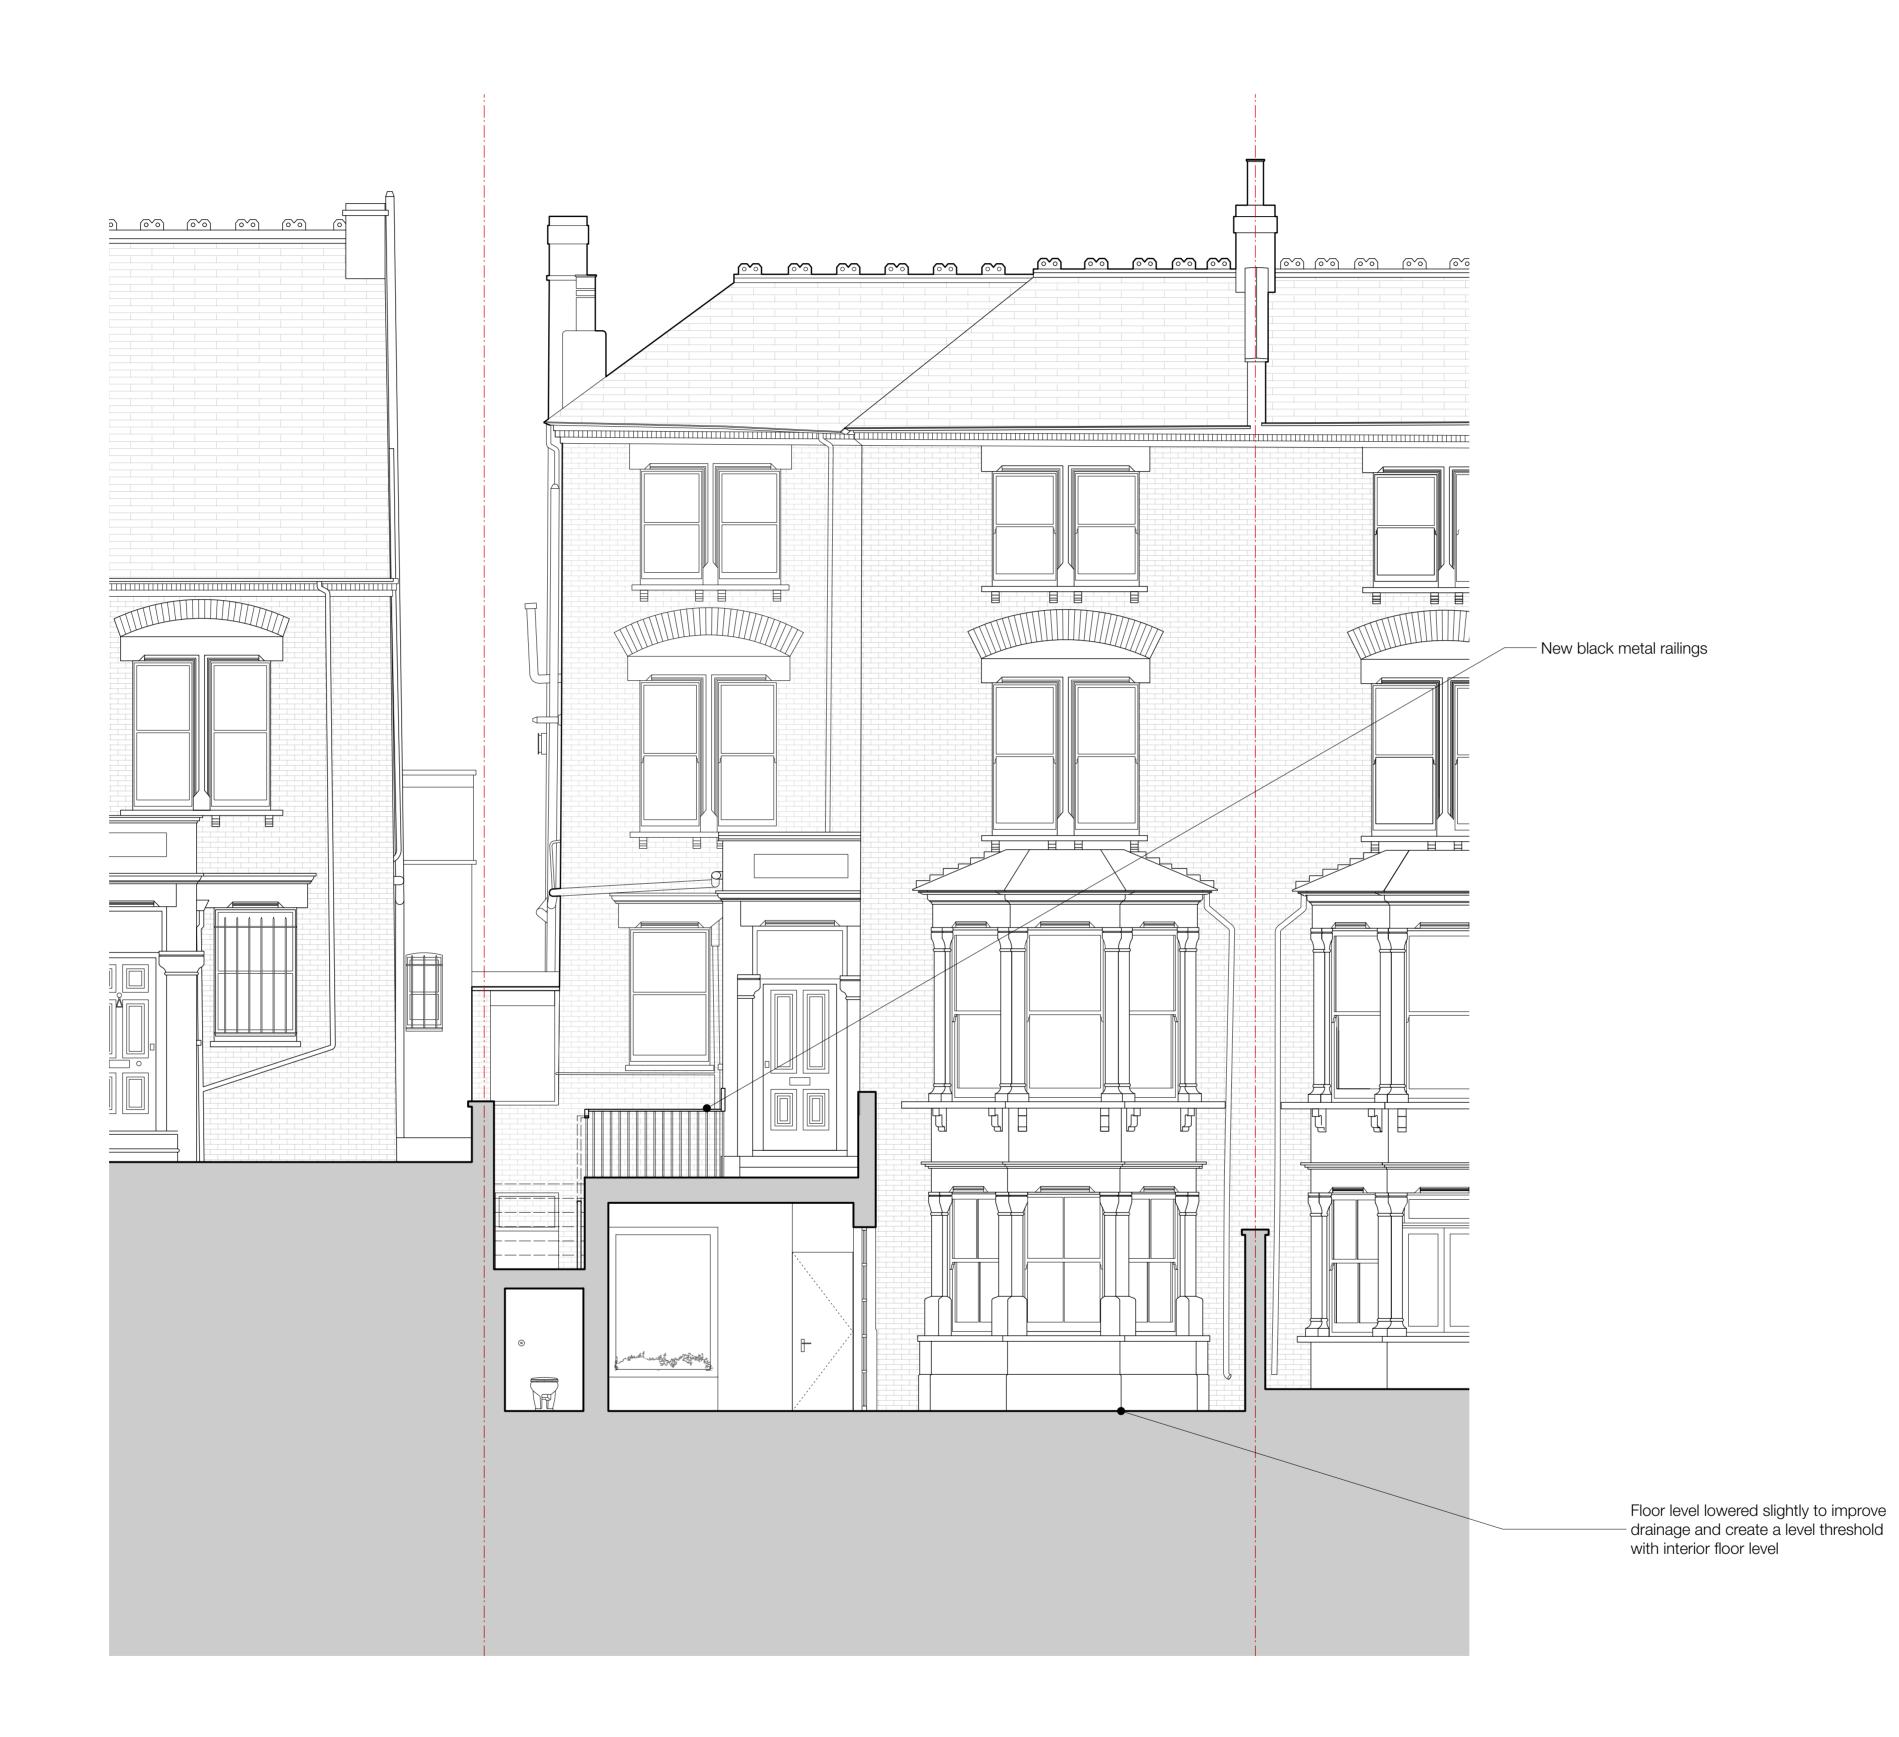

**Scale 1:50** 

Project: Parliament Hill

Client: Mr & Mrs Windsor

Site: 68 Parliament Hill

Title: Proposed Front Elevation B:B

Scale: 1:50@A1 - 1:100@A3 Date: 15/09/2021 Drawn by: CW Checked by: SH

**Proposed Front Elevation B:B** 