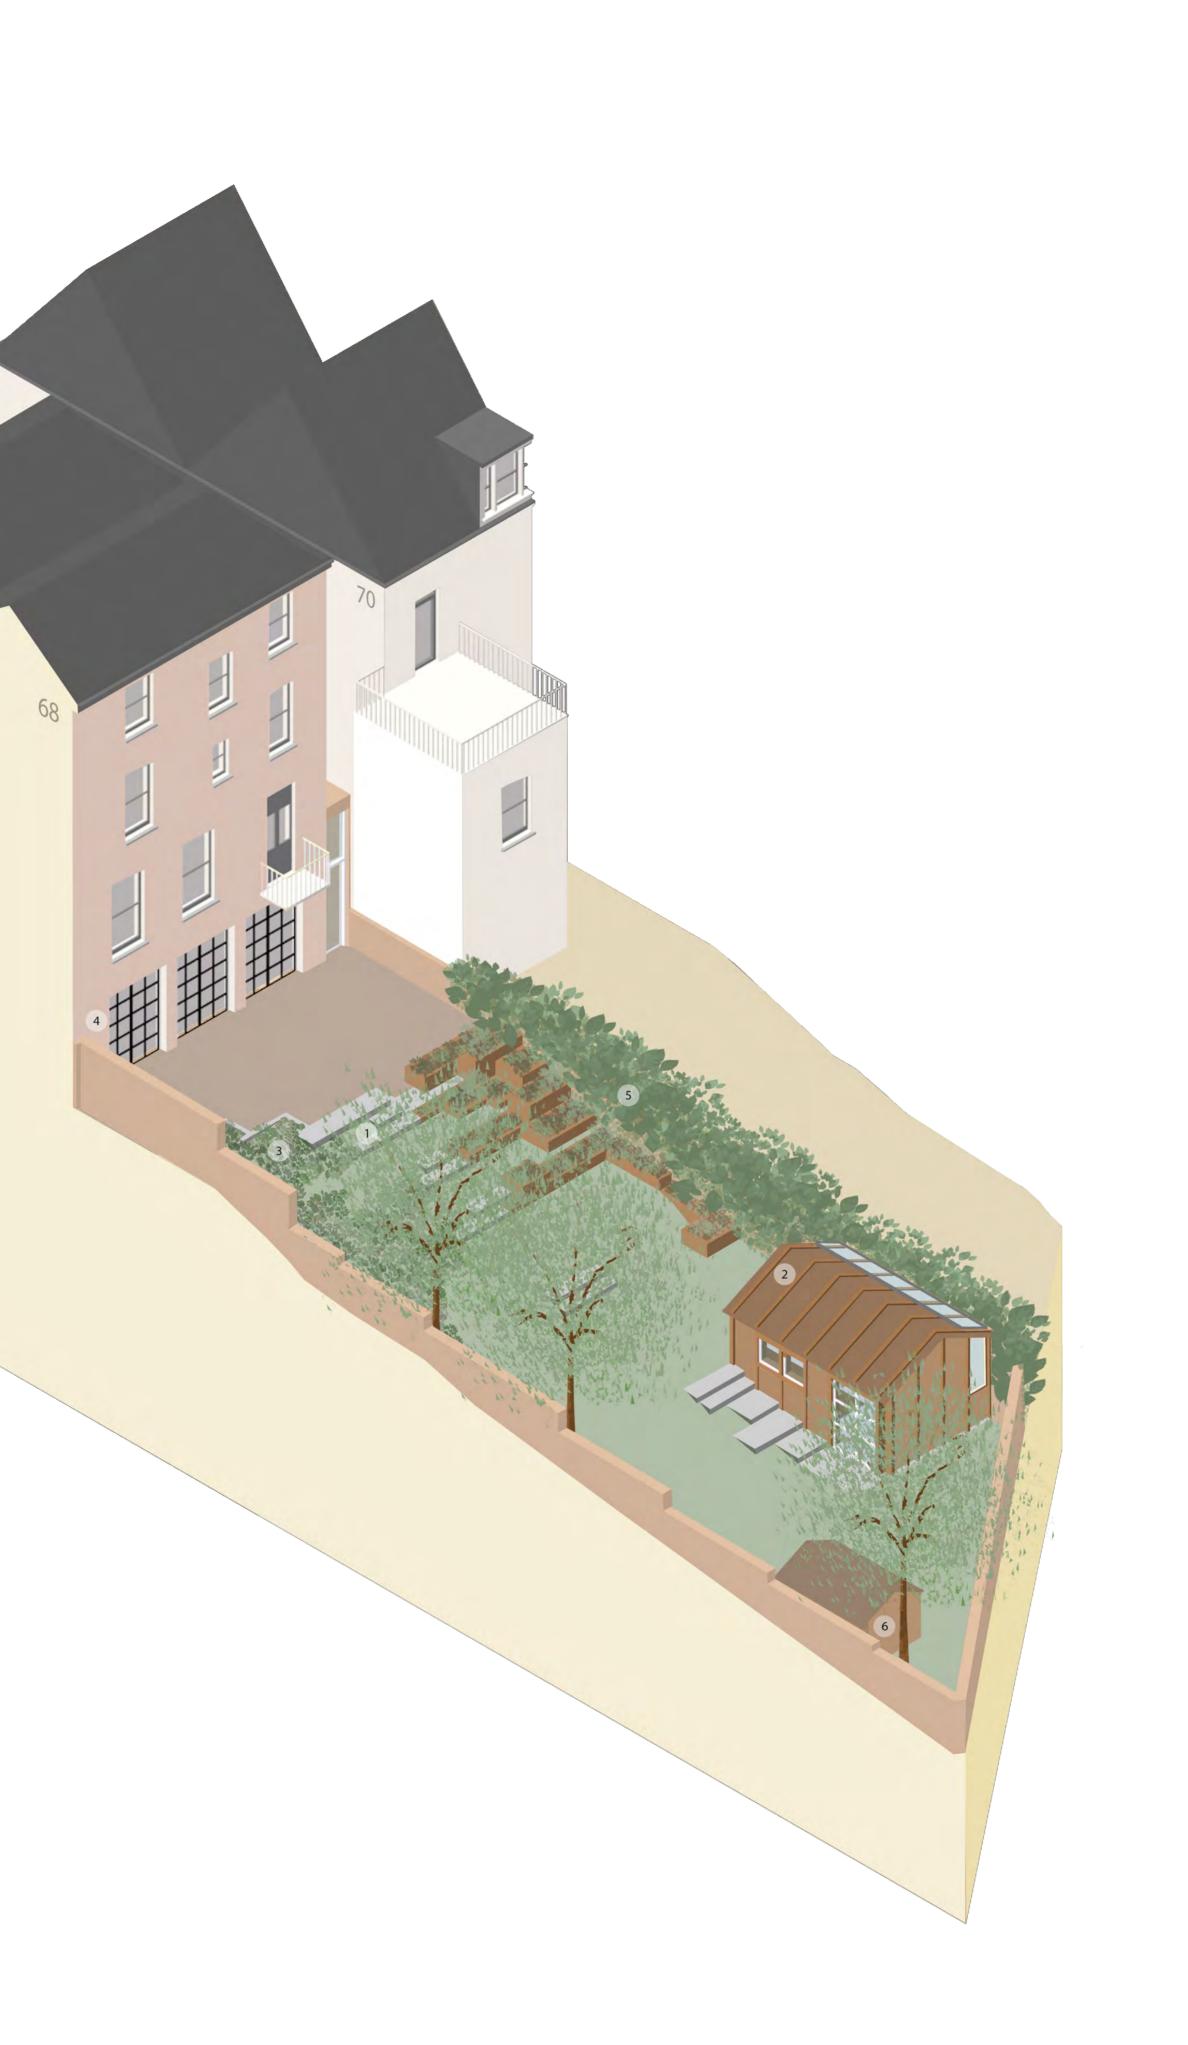

## Key

- 1 Steps from upper to lower garden level
- 2 New Garden Studio
- 3 Planting in Route Protection Zone for trees on site
- 4 New Openings formed on Rear Elevation
- 5 New Party Wall
- 6 New Shed to replace existing

Proposed Isometric Diagram