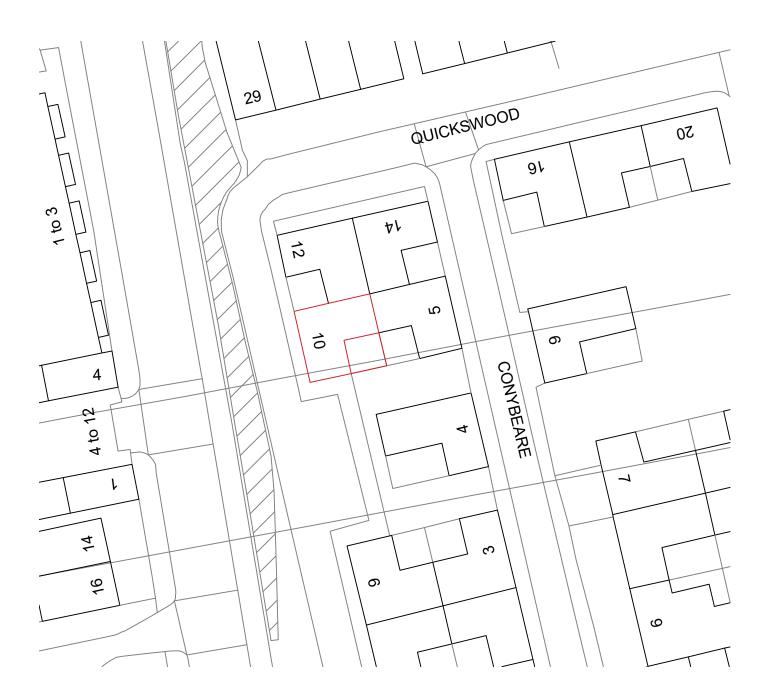

186-QSO QUICKSWOOD 10 Quickswood, London NW3 3RT

LOCATION PLAN GENERAL ARRANGEMENT

FILE NAME.DWG 186-(00)001

PROJECT PACKAGE DRAWING NO. REVISION

## 186 (00) 001 P1 SCALE DATE

1:50@A3/1:70@A4 2022.01.07 OS REFERENCE LEVEL STATUS N/A ± 0,00 = TBC PLANNING

ARCHITECT
DF DC
A 42 Theobalds Road, London WC1X 8NW
T+44 (0)20 7405 9361 E info@df.network. W df-dc.co.uk