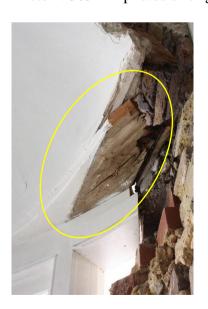

Photo 4. Rot in eastern end of lintel.

Photo 5. Two part oak sill note groove for weather strip in central section, rot at both ends and middle.

Photo 6. Note grounds set in wall, shutter box liner and soffit still in situ.