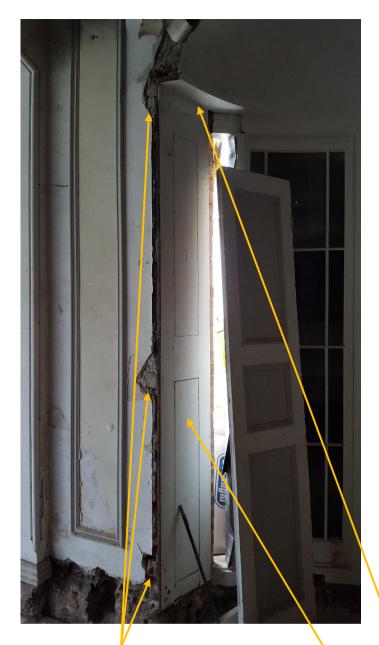

Photo 4. Rot in eastern end of lintel.

Photo 5. Two part oak sill note groove for weather strip in central section, rot at both ends and middle.

Photo 6. Note grounds set in wall, shutter box liner and soffit still in situ.