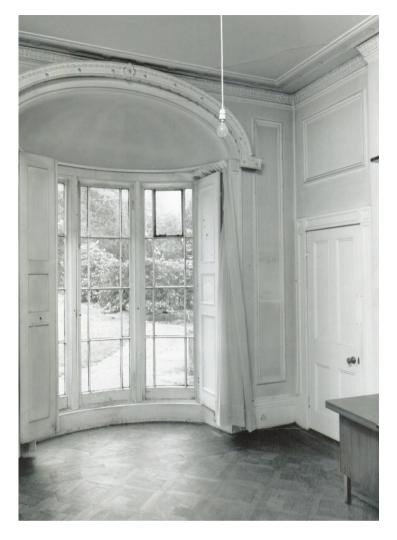

The Elms, Fitzroy Park, London, N6 6HS

Condition 4(i) – Library Bow Window

Photographic evidence

Photo 1. External view prior to removal of window.

Photo 2. 365-EH photos of original building 006 detail.

Photo 3. Profile of glazing bar