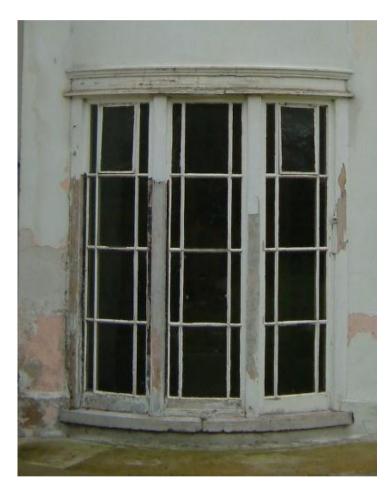

The Elms, Fitzroy Park, London, N6 6HS

Condition 4(i) – Library Bow Window

Photographic evidence

Photo 1. External view prior to removal of window.

Photo 2. 365-EH photos of original building 006 detail.

Photo 3. Profile of glazing bar