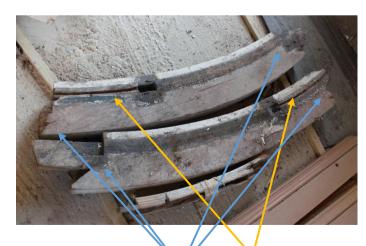

Photo 4. Rot in eastern end of lintel.

Photo 5. Two part oak sill note groove for weather strip in central section, rot at both ends and middle.

Photo 6. Note grounds set in wall, shutter box liner and soffit still in situ.