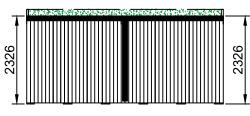

Front elevation

Right elevation

Rear elevation

Left elevation

Floor plan

Roof plan

the overall height of the building by 150mm. See associated sedum proposal details.

Roof plan to show proposed sedum roof.