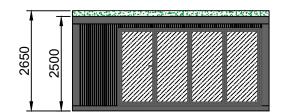

Front elevation

Right elevation

Rear elevation

Left elevation

Floor plan

Roof plan

the overall height of the building by 150mm. See associated sedum proposal details.

Roof plan to show proposed sedum roof.

### Cladding:

Vertical honey redwood timber cladding to left, right and rear elevations. Slatted honey redwood cladding to front elevation.

## Doors:

Aluminum framed Bi-fold doors (3800mm x 2070mm) with Planitherm glass External frames in Graphite

# Windows:

Aluminum framed Lozenge window (905mm x 440mm, Opening: top-hung) with Planitherm glass Aluminum frames Small full height window (non-opening) with Planitherm glass All external frames in graphite grey