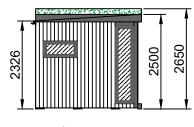

Front elevation

Right elevation

Rear elevation

Left elevation

Floor plan

Roof plan

the overall height of the building by 150mm. See associated sedum proposal details.

Roof plan to show proposed sedum roof.

#### Roof:

60mm - 80mm of high density polyurethane insulation surrounded by 1mm steel plates. Following building installation the applicant will be adding a sedum roof as demonstrated

### Cladding:

Vertical honey redwood timber cladding to left, right and rear elevations. Slatted honey redwood cladding to front elevation.