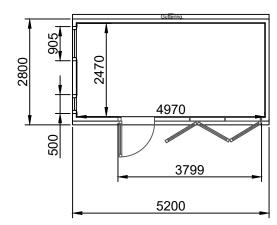

Front elevation

Right elevation

Rear elevation

Left elevation

Floor plan

Roof plan

the overall height of the building by 150mm. See associated sedum proposal details.

Roof plan to show proposed sedum roof.

## Doors:

Aluminum framed Bi-fold doors (3800mm x 2070mm) with Planitherm glass External frames in Graphite

# Windows:

Aluminum framed Lozenge window (905mm x 440mm, Opening: top-hung) with Planitherm glass Aluminum frames Small full height window (non-opening) with Planitherm glass All external frames in graphite grey