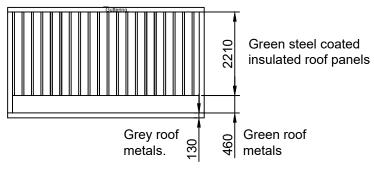

#### Roof:

60mm - 80mm of high density polyurethane insulation surrounded by 1mm steel plates. Following building installation the applicant will be adding a sedum roof as demonstrated