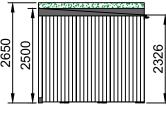

Front elevation

Right elevation

Rear elevation

Left elevation

Floor plan

Roof plan

the overall height of the building by 150mm. See associated sedum proposal details.

Roof plan to show proposed sedum roof.

### Cladding:

Vertical honey redwood timber cladding to left, right and rear elevations. Slatted honey redwood cladding to front elevation.