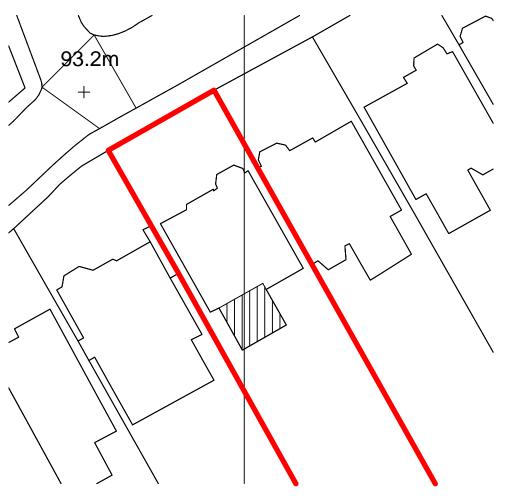

# 185300 185300 185200

Existing Location Plan (1:1250)

Scale 1:1250

This drawing is copyright and must not be reproduced in any form without written consent of Armstrong Simmonds Architects

Proposed Block Plan (1:500)