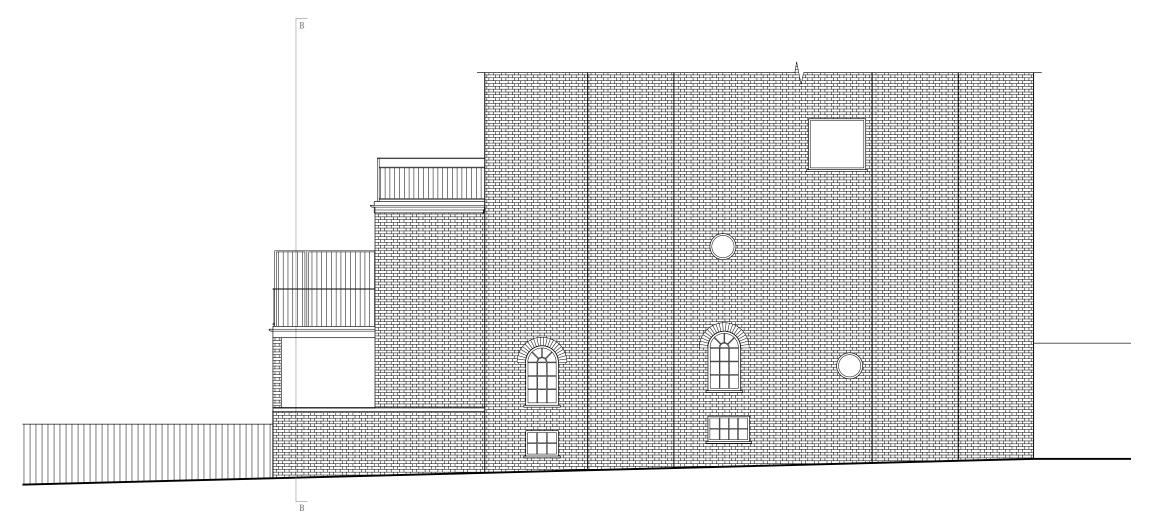

Side Elevation East

This drawing is copyright and must not be reproduced in any form without written consent of Armstrong Simmonds Architects

This drawing is for planning purposes only. Any dimensions used must therefore be verified on site and contractors / sub-contractors who follow them do so at their own risk.

NB. Any dims provided in brackets are indicative only - setting out is likely to be determined by other criteria.

Scale 1:100

# NOT FOR CONSTRUCTION

Date Revision
01.11.21 Detail added
06.12.21 East elevation window removed Rev Date

Client: Daniel Lipinski

Project: 27 Lyndhurst Road, Flat 2, NW3 5PB Rear Extension

Drawing: Side Elevation East PROPOSED

Armstrong Simmonds | Architects

Unit 23, Battersea Business Centre, 99-109 Lavender Hill, London, SW11 5QL

| Drawing Numbe<br>1037_27LR_D10 |          | Revision:<br>B |
|--------------------------------|----------|----------------|
| Scale:                         | Date:    | Drawn:         |
| 1:100 @A3                      | AUG 2021 | AM             |