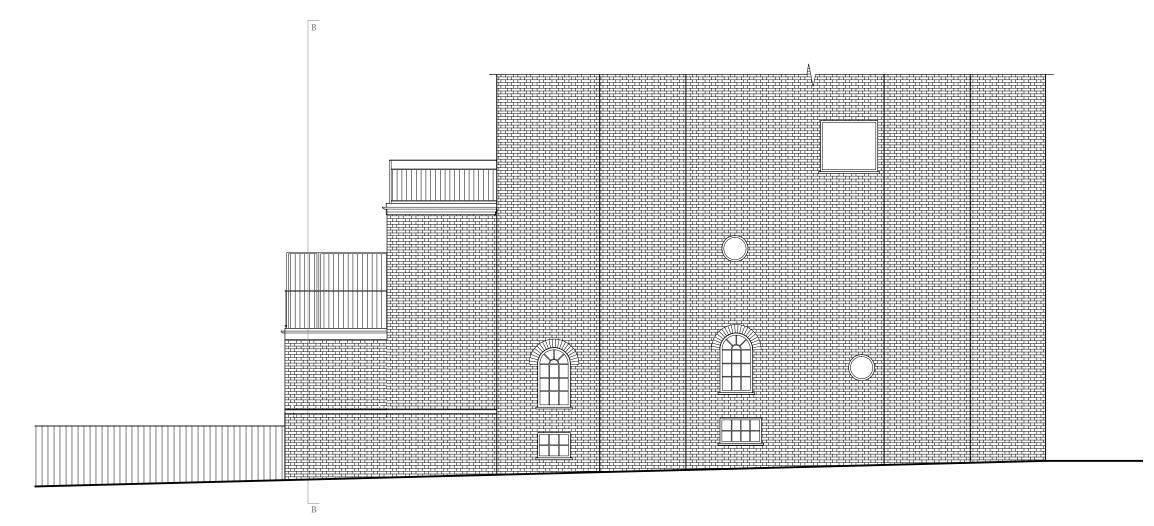

Side Elevation East

This drawing is copyright and must not be reproduced in any form without written consent of Armstrong Simmonds Architects

This drawing is for planning purposes only. Any dimensions used must therefore be verified on site and contractors / sub-contractors who follow them do so at their own risk.

# NOT FOR CONSTRUCTION

Date Revision
01.11.21 Detail added
06.12.21 East elevation window removed Rev Date

Client: Daniel Lipinski

Project: 27 Lyndhurst Road, Flat 2, NW3 5PB Rear Extension

Drawing: Side Elevation East PROPOSED

Armstrong Simmonds | Architects

Unit 23, Battersea Business Centre, 99-109 Lavender Hill, London, SW11 5QL

| Drawing Numbe<br>1037_27LR_D10 |          | Revision:<br>B |
|--------------------------------|----------|----------------|
| Scale:                         | Date:    | Drawn:         |
| 1:100 @A3                      | AUG 2021 | AM             |