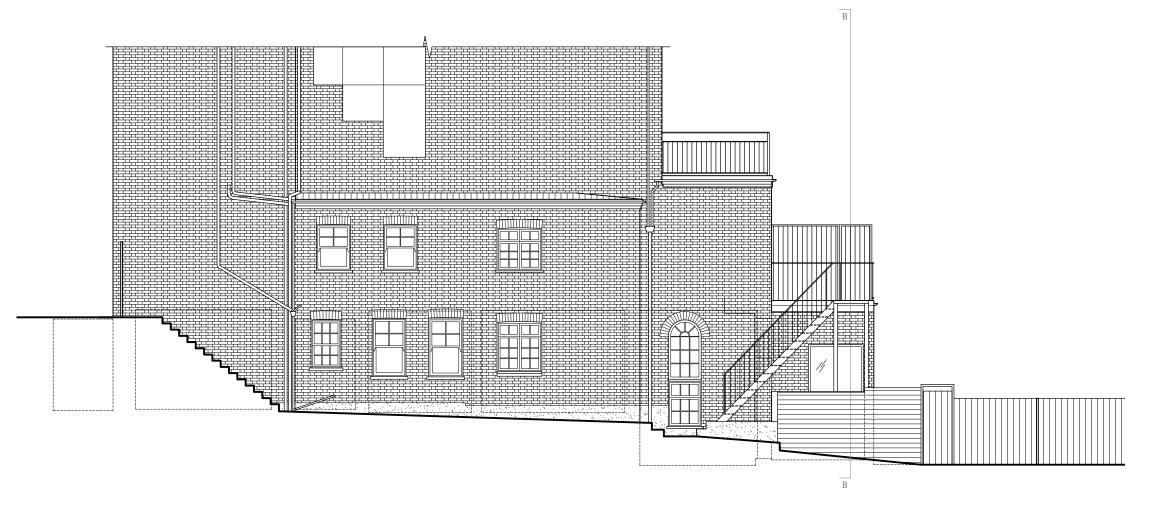

Side Elevation

# NOT FOR CONSTRUCTION

Date Revision 10.12.21 Glazing area reduced

06.01.22 Glazing height reduced

Client: Daniel Lipinski

Project: 27 Lyndhurst Road, Flat 2, NW3 5PB Rear Extension

Drawing: Side Elevation PROPOSED

Armstrong Simmonds Architects

Unit 23, Battersea Business Centre, 99-109 Lavender Hill, London, SW11 5QL

| Drawing Number<br>1037_27LR_D1 |          | Revision:<br>B |
|--------------------------------|----------|----------------|
| Scale:                         | Date:    | Drawn:         |
| 1:100 @A3                      | AUG 2021 | AM             |