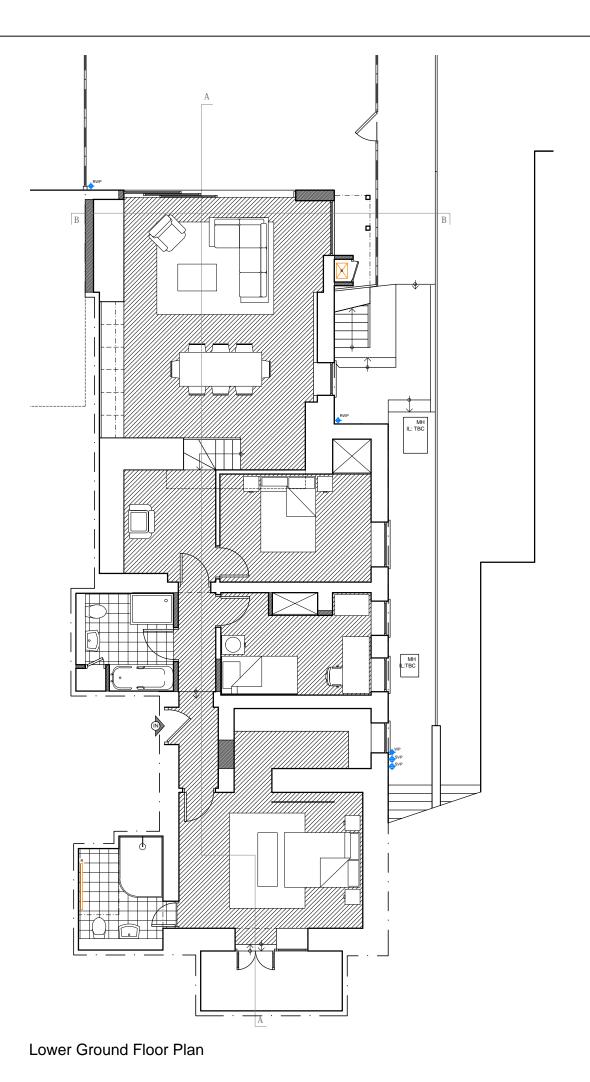

Lower Ground Floor Plan - Gross Internal Area 107.8m<sup>2</sup>

This drawing is copyright and must not be reproduced in any form without written consent of Armstrong Simmonds Architects

This drawing is for planning purposes only. Any dimensions used must therefore be verified on site and contractors / sub-contractors who follow them do so at their own risk.

NB. Any dims provided in brackets are indicative only - setting out is likely to be determined by other criteria.

Scale 1:100