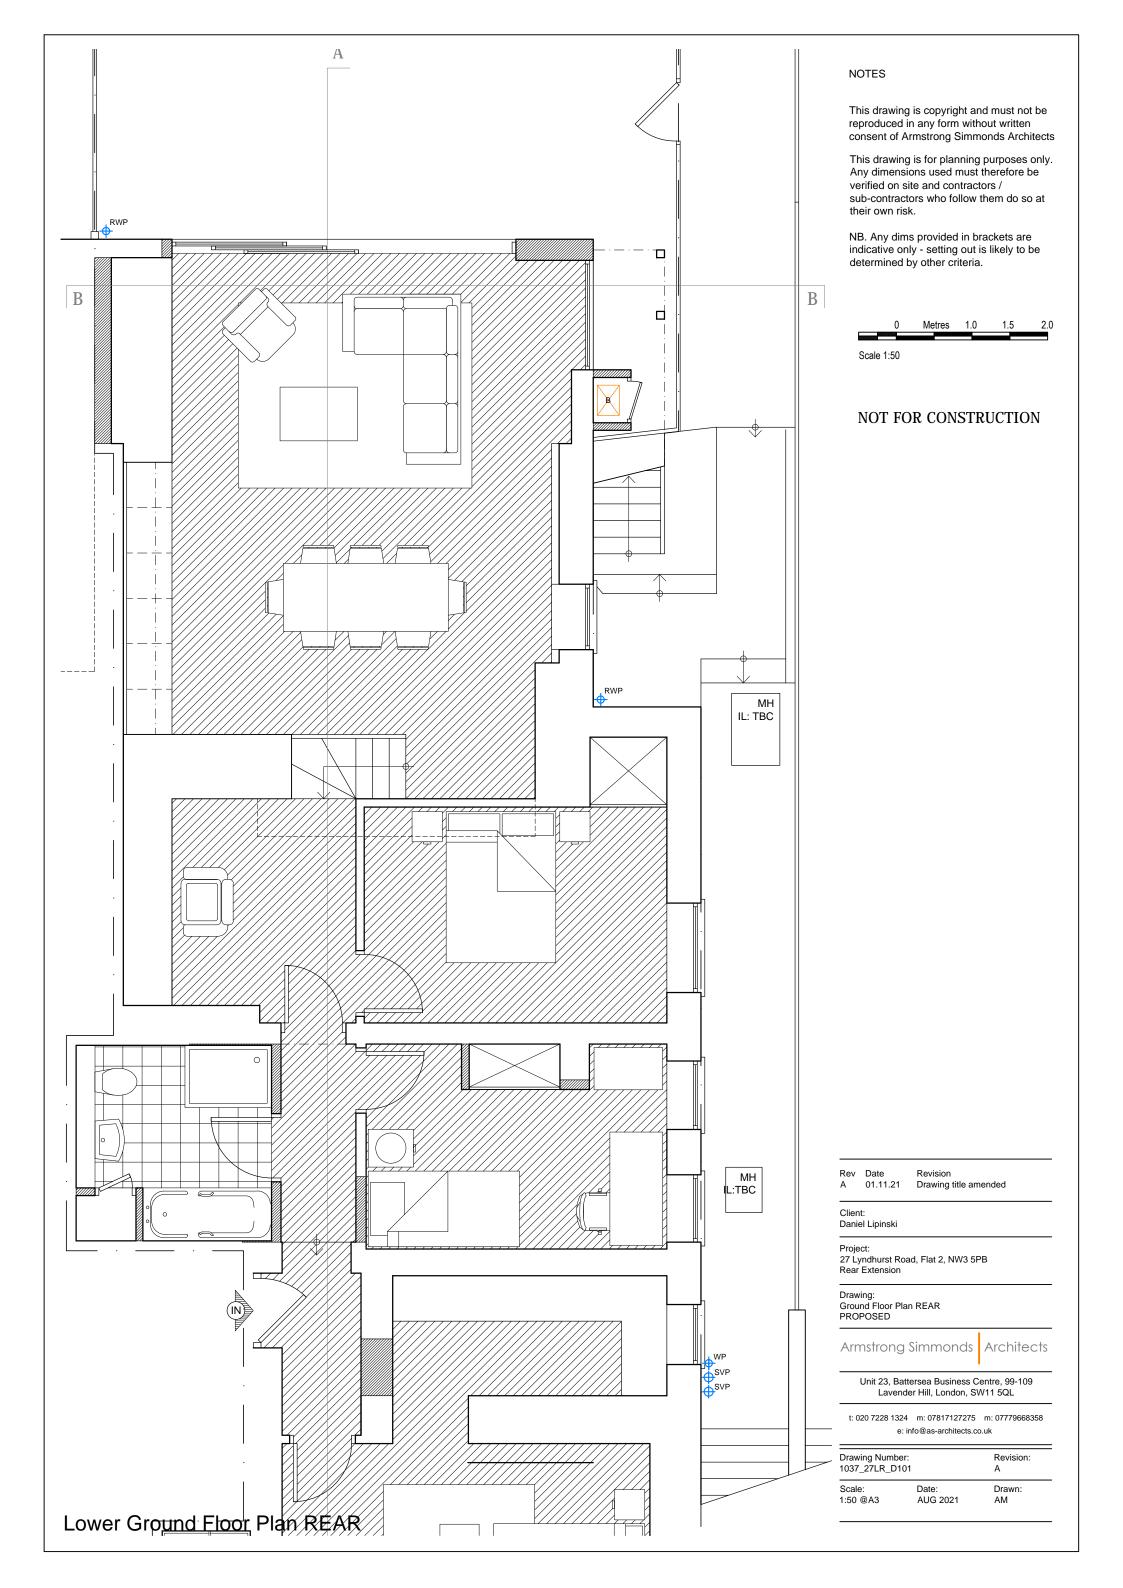

# NOT FOR CONSTRUCTION

Rev Date Revision A 01.11.21 Drawing title amended

Client: Daniel Lipinski

Project: 27 Lyndhurst Road, Flat 2, NW3 5PB Rear Extension

Drawing: Basement Floor Plan PROPOSED

Armstrong Simmonds Architects

Unit 23, Battersea Business Centre, 99-109 Lavender Hill, London, SW11 5QL

| Drawing Number:<br>1037_27LR_D100 |          | Revision:<br>A |
|-----------------------------------|----------|----------------|
| Scale:                            | Date:    | Drawn:         |
| 1:100 @A3                         | AUG 2021 | AM             |