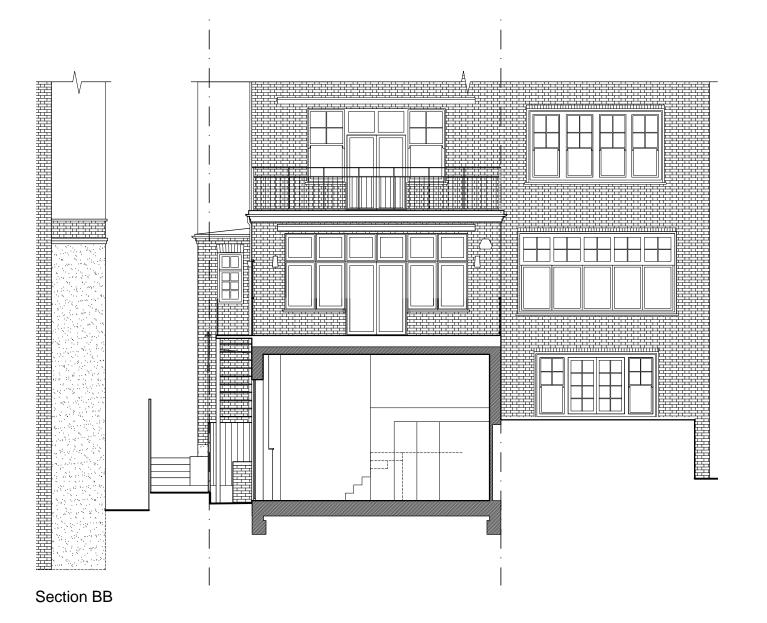

# NOT FOR CONSTRUCTION

| Α    | 06.12.21                                                         | East elevation v | vindow removed |  |  |  |
|------|------------------------------------------------------------------|------------------|----------------|--|--|--|
| В    | 10.12.21 Glazing area reduced                                    |                  |                |  |  |  |
| С    | 06.01.22                                                         | Glazing height r | educed         |  |  |  |
|      | Client:<br>Daniel Lipinski                                       |                  |                |  |  |  |
| 27 Ĺ | Project:<br>27 Lyndhurst Road, Flat 2, NW3 5PB<br>Rear Extension |                  |                |  |  |  |
| Sec  | Drawing:<br>Section BB<br>PROPOSED                               |                  |                |  |  |  |
| Arı  | mstrong                                                          | Simmonds         | Architects     |  |  |  |

Revision

Rev Date

Unit 23, Battersea Business Centre, 99-109 Lavender Hill, London, SW11 5QL

| Drawing Number: |          | Revision: |
|-----------------|----------|-----------|
| 1037_27LR_D103  |          | C         |
| Scale:          | Date:    | Drawn:    |
| 1:100 @A3       | AUG 2021 | AM        |
|                 |          |           |