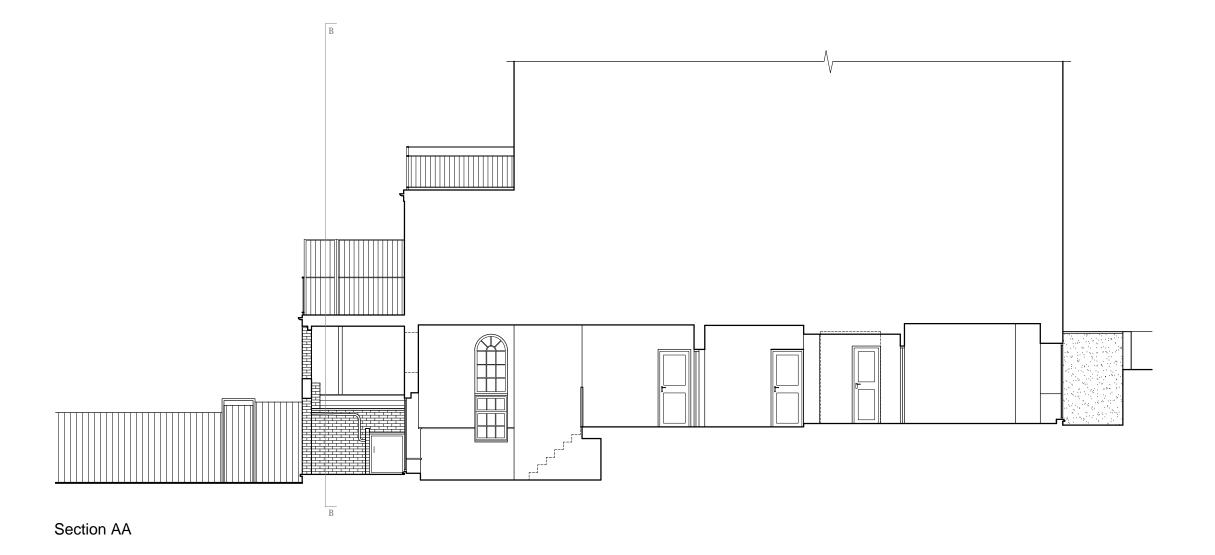

# NOT FOR CONSTRUCTION

Revision Rev Date Client: Daniel Lipinski

Project: 27 Lyndhurst Road, Flat 2, NW3 5PB Rear Extension

Drawing: Section AA EXISTING

Armstrong Simmonds Architects

Unit 23, Battersea Business Centre, 99-109 Lavender Hill, London, SW11 5QL

t: 020 7228 1324 m: 07817127275 m: 07779668358 e: info@as-architects.co.uk

Drawing Number: 1037\_27LR\_X002 Revision: Drawn: 1:100 @A3 AUG 2021 AM

This drawing is copyright and must not be reproduced in any form without written consent of Armstrong Simmonds Architects