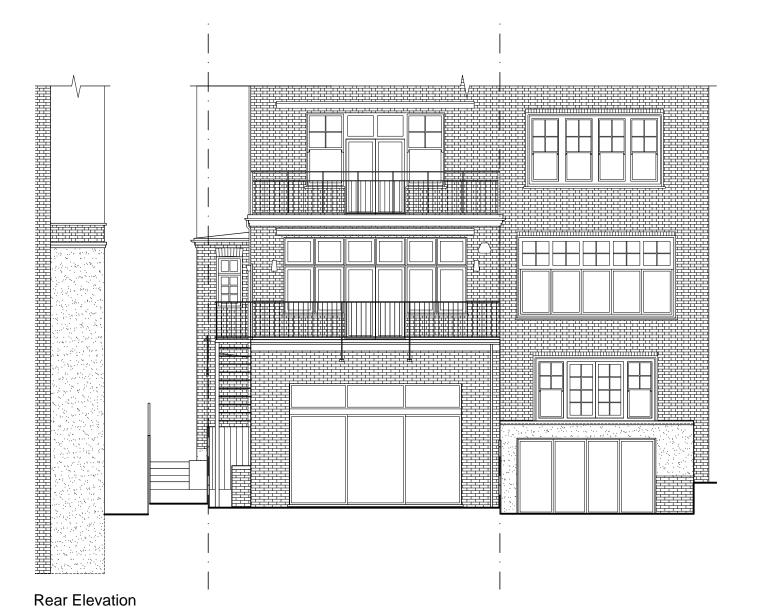

## NOT FOR CONSTRUCTION

Rev Date Revision
A 10.12.21 Glazing area reduced
B 06.01.22 Glazing height reduced

Client:
Daniel Lipinski

Project:
27 Lyndhurst Road, Flat 2, NW3 5PB
Rear Extension

Drawing: Rear Elevation PROPOSED

Armstrong Simmonds Architects

Unit 23, Battersea Business Centre, 99-109 Lavender Hill, London, SW11 5QL

| Drawing Number:<br>1037_27LR_D104 |                   | В      |
|-----------------------------------|-------------------|--------|
| Scale:<br>1:100 @A3               | Date:<br>AUG 2021 | Drawn: |