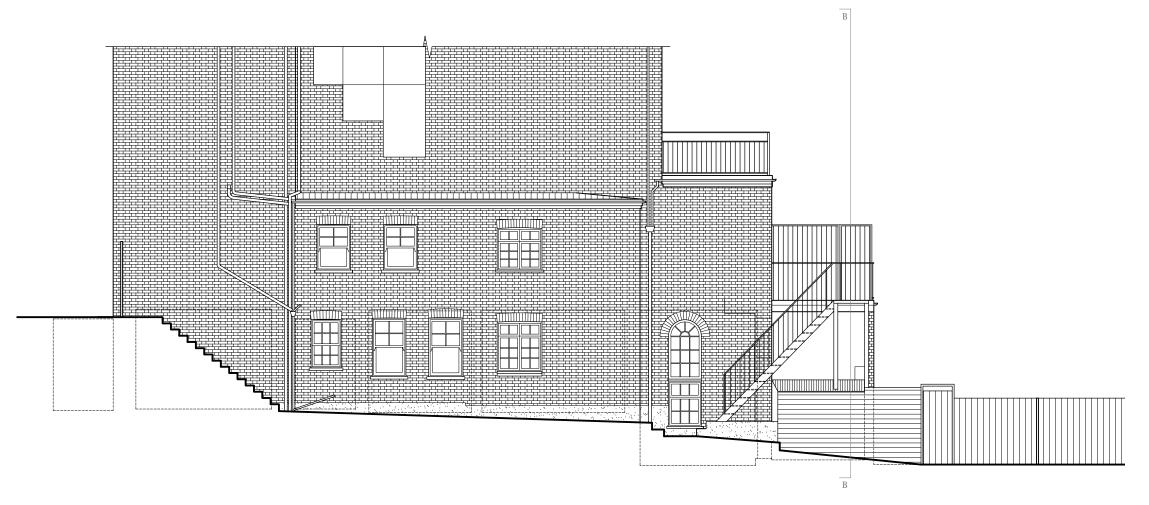

Side Elevation

# NOT FOR CONSTRUCTION

Revision Rev Date

Client: Daniel Lipinski

Project: 27 Lyndhurst Road, Flat 2, NW3 5PB Rear Extension

Drawing: Side Elevation EXISTING

Armstrong Simmonds Architects

Unit 23, Battersea Business Centre, 99-109 Lavender Hill, London, SW11 5QL

| Drawing Number<br>1037_27LR_X00 | Revision: |        |
|---------------------------------|-----------|--------|
| Scale:                          | Date:     | Drawn: |
| 1:100 @A3                       | AUG 2021  | AM     |