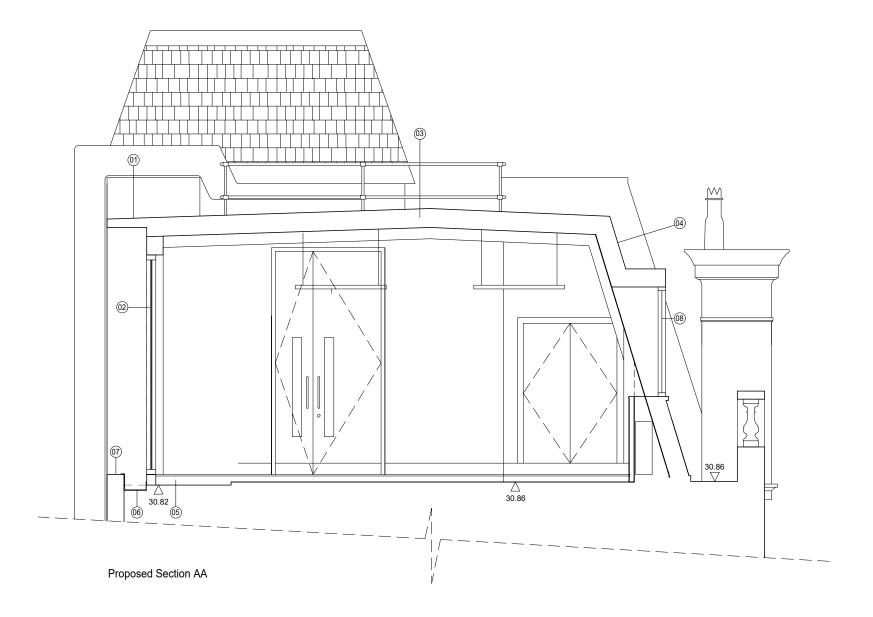

## LEGEND

- 01 New roof section
- New full height glazing
  Existing roof
- 02 03 04 05 06 07
- Existing mansard and dormers
  New raised floor
  New gutter

- Existing parapet trimmed to level of internal floor and cut back to allow for new gutter
- 08 Existing sash windows