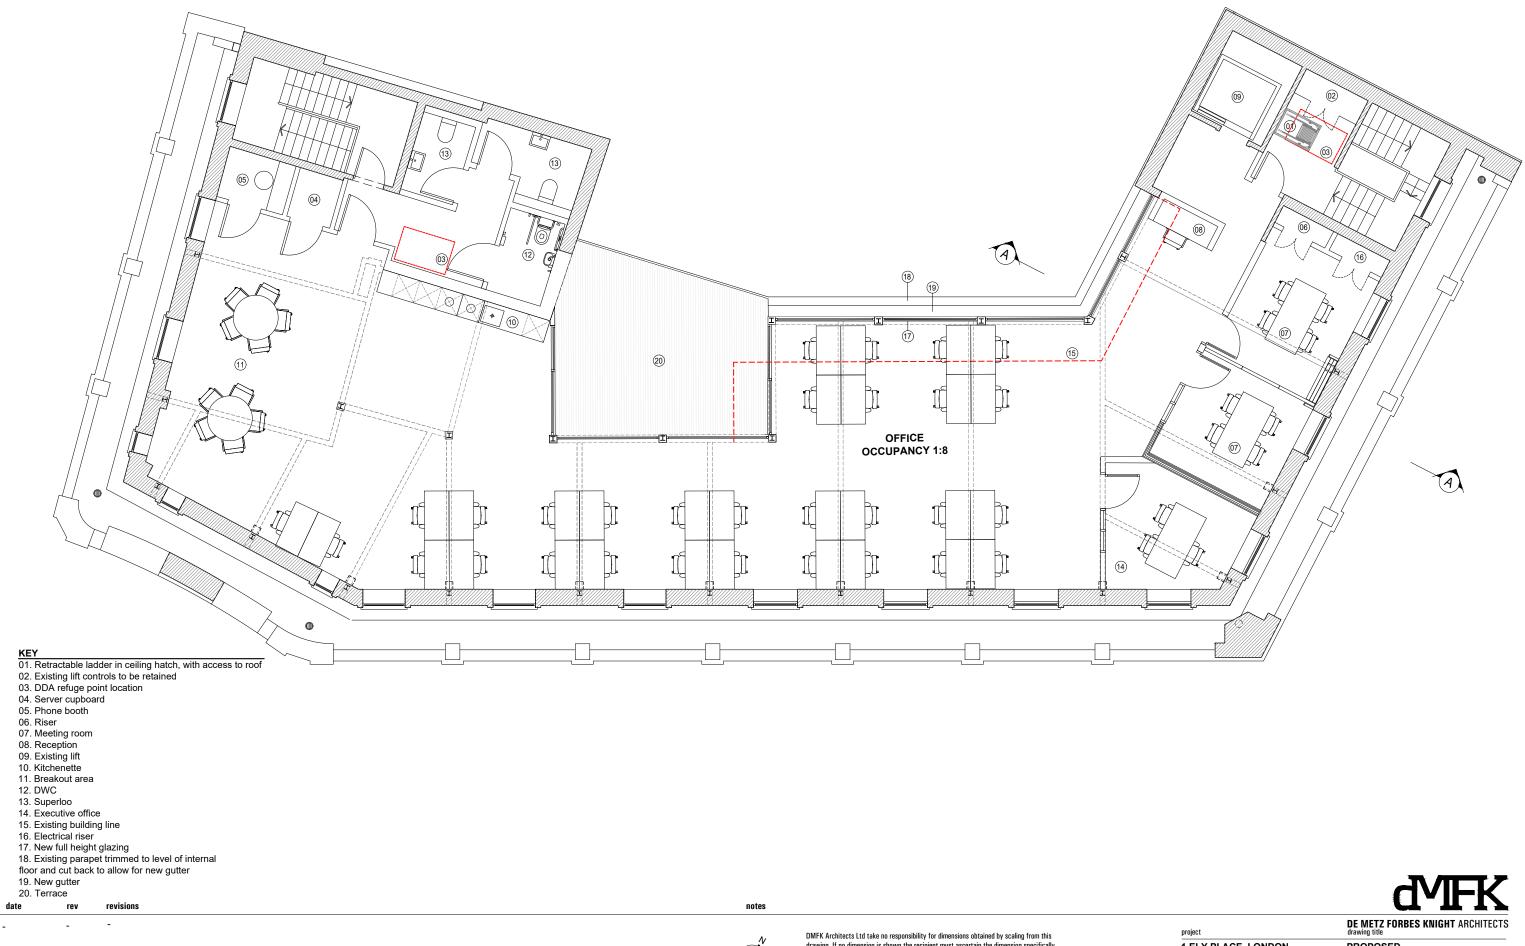

## 1 ELY PLACE, LONDON, Fully Glazed Option EC1N 6RY

PROPOSED

| client                      | scale at A1         | scale at A3          | drawn                  | date   |
|-----------------------------|---------------------|----------------------|------------------------|--------|
| THE HATTON<br>GARDEN ESTATE | 1:50<br>project no. | 1:100<br>drawing no. | RF<br><u>r</u> evision | JAN 22 |
|                             | 2221                | A1050                |                        |        |