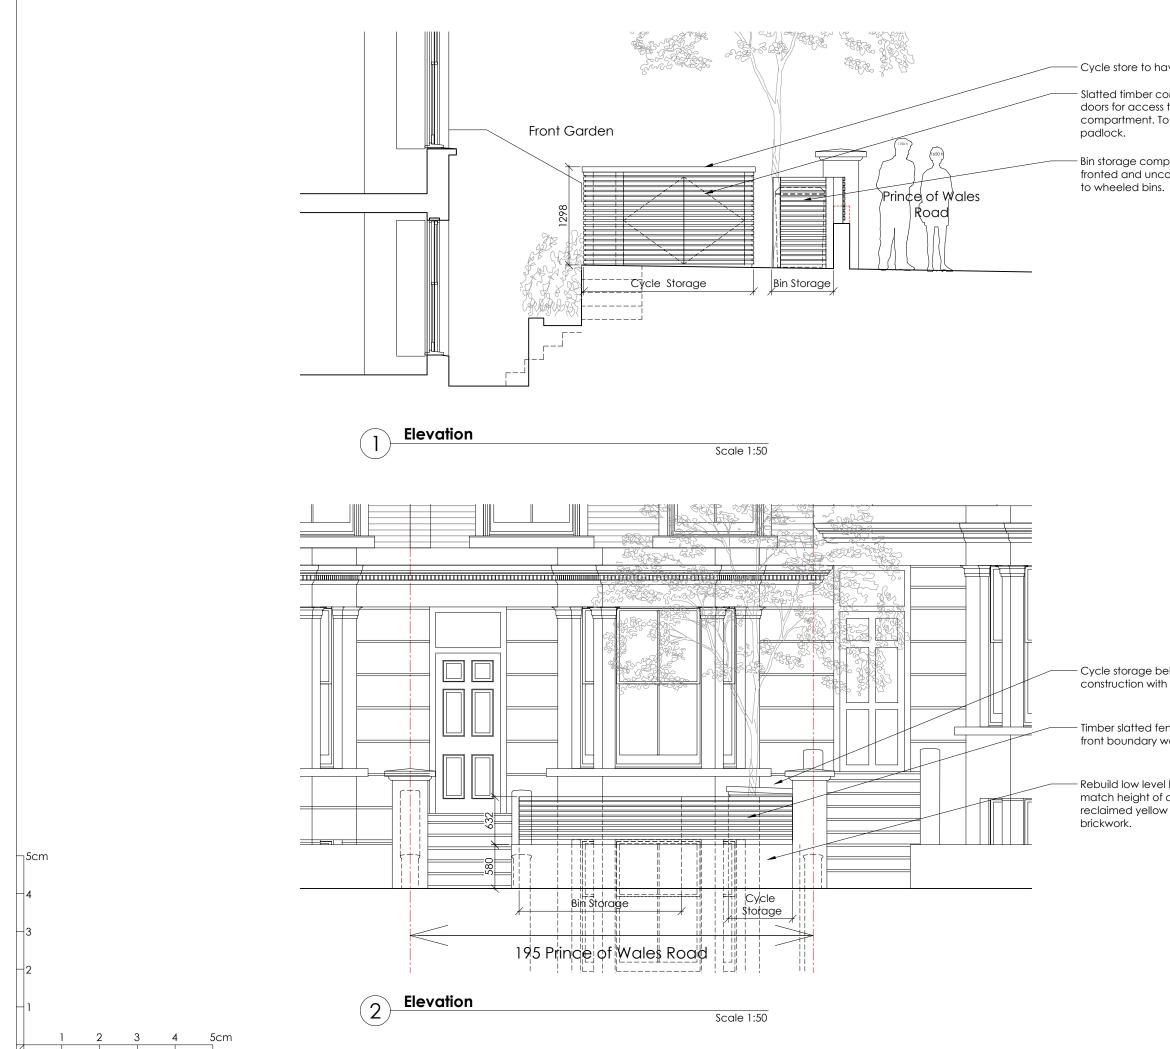

|                                                                     | catfish                                                                                                                                                                                                                                              |
|---------------------------------------------------------------------|------------------------------------------------------------------------------------------------------------------------------------------------------------------------------------------------------------------------------------------------------|
| ive zinc sheet roof.                                                | architecture + design<br>Catfish Studio Limited                                                                                                                                                                                                      |
| onstruction to have double<br>to cycle storage<br>b be secured with | 19 Foxley Road London SW9 6ET<br>www.catfishstudio.ltd.uk                                                                                                                                                                                            |
| partment to be open<br>overed for ease of access                    | NOTES:<br>Drawing not to be scaled.<br>All dimensions to be checked on site.<br>Survey carried out on non-intrusive basis.<br>Areas concealed by built in furniture or<br>otherwise inaccessible not surveyed.                                       |
|                                                                     |                                                                                                                                                                                                                                                      |
|                                                                     |                                                                                                                                                                                                                                                      |
|                                                                     | · · ·                                                                                                                                                                                                                                                |
| ehind. Timber slat<br>zinc sheet roof.                              | · · · · · · · · · · · · · · · · · · ·                                                                                                                                                                                                                |
| nce on top of rebuilt<br>⁄all.                                      |                                                                                                                                                                                                                                                      |
| boundary wall (to<br>adjacent properties) in<br>London stock        | / 30.11.21 First Issue<br>rev_date notes<br>FOR PLANNING<br>client<br>O Spearman<br>job<br>195 Prince of Wales Road<br>London NW5 3Q8<br>title<br>Proposed Elevations<br>Front Garden<br>Scale idwg number revision<br>1:50<br>@A3<br><b>258/089</b> |