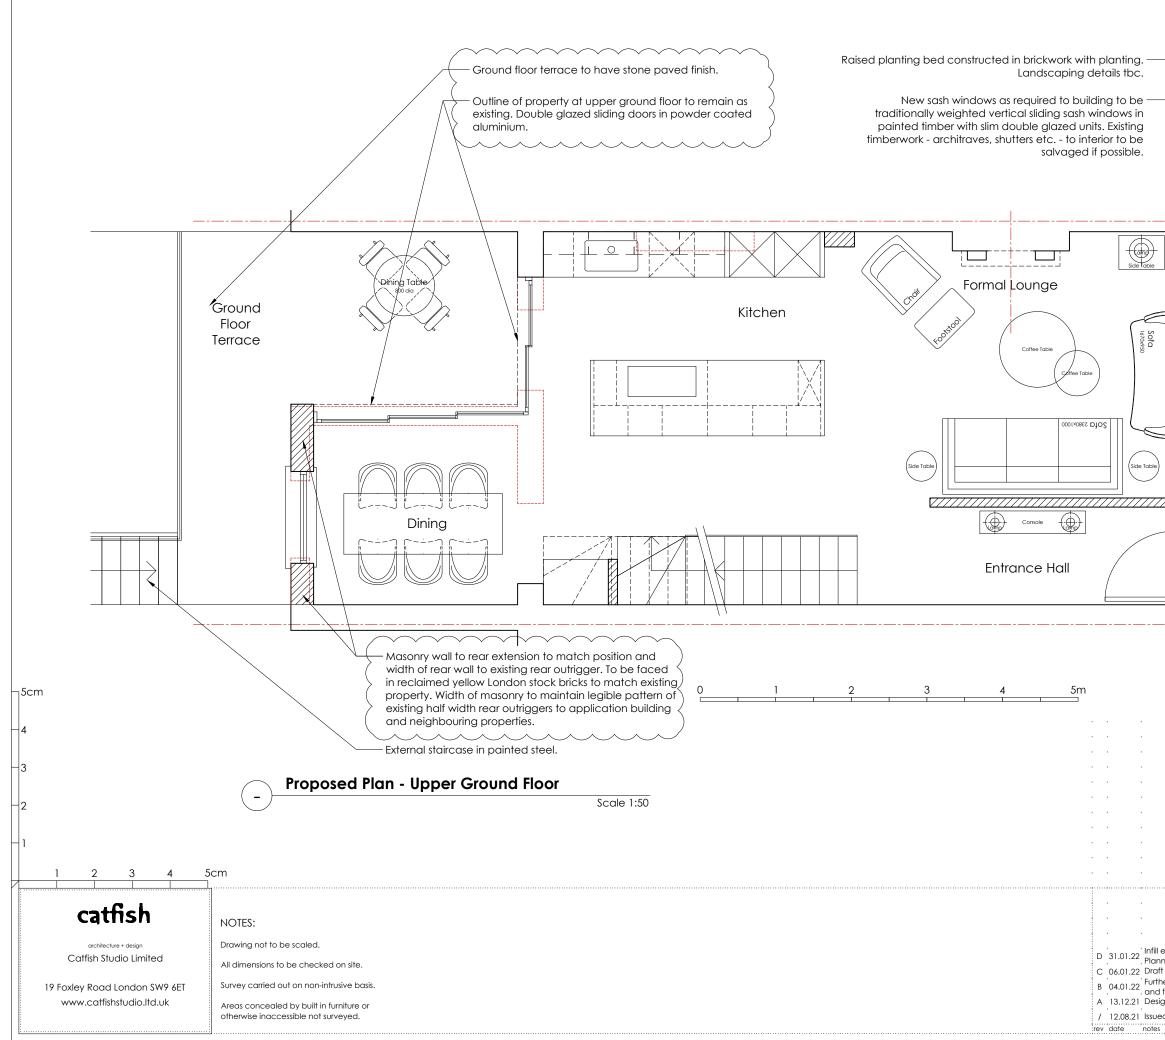

| _                                                                                                                                                                                                                 |                                                          |          |
|-------------------------------------------------------------------------------------------------------------------------------------------------------------------------------------------------------------------|----------------------------------------------------------|----------|
|                                                                                                                                                                                                                   |                                                          |          |
|                                                                                                                                                                                                                   |                                                          |          |
|                                                                                                                                                                                                                   |                                                          |          |
|                                                                                                                                                                                                                   |                                                          |          |
|                                                                                                                                                                                                                   |                                                          |          |
| Steps up to front door to be refinished in stone.<br>Existing main entrance door to be salvaged if<br>possible, or replica made in painted<br>hardwood. Raised and fielded six panel design<br>to match existing. |                                                          |          |
|                                                                                                                                                                                                                   |                                                          |          |
| extension omitted. Reissued for<br>hing<br>planning resubmission<br>er revision. Stairs to rear garden<br>first floor relocated<br>gn of rear extension revised<br>1.50                                           | Plan - Upper Gro<br>n<br>f Wales Road<br>5 3QB<br>1umber | revision |
| d for Planning @A3                                                                                                                                                                                                | 258/101                                                  | D        |